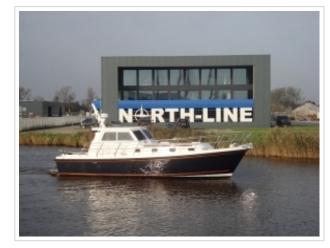

## **NORTH-LINE 37 WHEELHOUSE**

**Größe** 12.00 x 3.85 x 1.05 meter

**Jahr** 2015

Material GFK

Motor(en) 2x Volvo Penta D6 330 ps

Preis Verkauft

As new North-Line 37 Wheelhouse "Purdey". The yachts was launched in september 2015 and is fitted with 2 x 330 hp Volvo Penta engines with only 60 delivery hours. Over complete and fitted with bow- and stern thruster, Simrad Navigation and ready to go. Inspection is possibly on appointment at our yard in Harlingen. For more details please contact Sipko van Sluis.