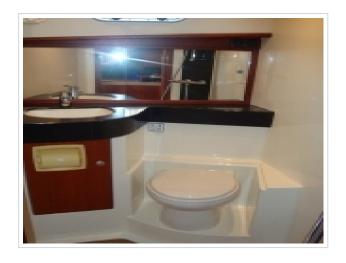

## **NORTH-LINE 37 WHEELHOUSE**

**Größe** 12.00 x 3.85 x 1.05 meter

**Jahr** 2015

Material GFK

Motor(en) 2x Volvo Penta D6 330 ps

Preis Verkauft

As new North-Line 37 Wheelhouse "Purdey". The yachts was launched in september 2015 and is fitted with 2 x 330 hp Volvo Penta engines with only 60 delivery hours. Over complete and fitted with bow- and stern thruster, Simrad Navigation and ready to go. Inspection is possibly on appointment at our yard in Harlingen. For more details please contact Sipko van Sluis.