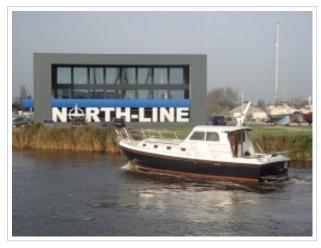

## **NORTH-LINE 37 WHEELHOUSE**

**Größe** 12.00 x 3.85 x 1.05 meter

**Jahr** 2015

Material GFK

Motor(en) 2x Volvo Penta D6 330 ps

Preis Verkauft

As new North-Line 37 Wheelhouse "Purdey". The yachts was launched in september 2015 and is fitted with 2 x 330 hp Volvo Penta engines with only 60 delivery hours. Over complete and fitted with bow- and stern thruster, Simrad Navigation and ready to go. Inspection is possibly on appointment at our yard in Harlingen. For more details please contact Sipko van Sluis.