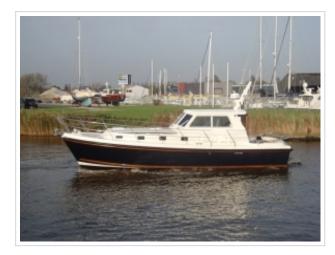

## **NORTH-LINE 37 WHEELHOUSE**

**Größe** 12.00 x 3.85 x 1.05 meter

**Jahr** 2015

Material GFK

Motor(en) 2x Volvo Penta D6 330 ps

Preis Verkauft

As new North-Line 37 Wheelhouse "Purdey". The yachts was launched in september 2015 and is fitted with 2 x 330 hp Volvo Penta engines with only 60 delivery hours. Over complete and fitted with bow- and stern thruster, Simrad Navigation and ready to go. Inspection is possibly on appointment at our yard in Harlingen. For more details please contact Sipko van Sluis.