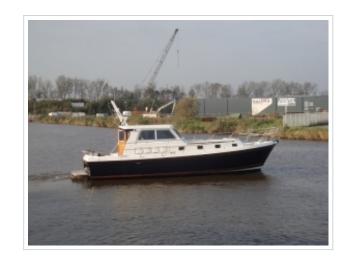

## **NORTH-LINE 37 WHEELHOUSE**

**Größe** 12.00 x 3.85 x 1.05 meter

**Jahr** 2015

Material GFK

Motor(en) 2x Volvo Penta D6 330 ps

Preis Verkauft

As new North-Line 37 Wheelhouse "Purdey". The yachts was launched in september 2015 and is fitted with 2 x 330 hp Volvo Penta engines with only 60 delivery hours. Over complete and fitted with bow- and stern thruster, Simrad Navigation and ready to go. Inspection is possibly on appointment at our yard in Harlingen. For more details please contact Sipko van Sluis.