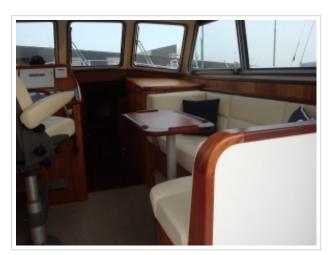

## **NORTH-LINE 37 WHEELHOUSE**

**Größe** 12.00 x 3.85 x 1.05 meter

**Jahr** 2015

Material GFK

Motor(en) 2x Volvo Penta D6 330 ps

Preis Verkauft

As new North-Line 37 Wheelhouse "Purdey". The yachts was launched in september 2015 and is fitted with 2 x 330 hp Volvo Penta engines with only 60 delivery hours. Over complete and fitted with bow- and stern thruster, Simrad Navigation and ready to go. Inspection is possibly on appointment at our yard in Harlingen. For more details please contact Sipko van Sluis.