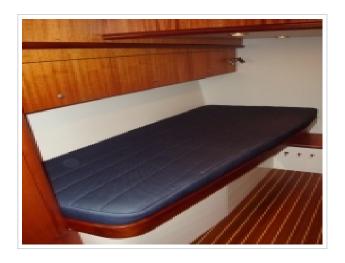

## **NORTH-LINE 37 WHEELHOUSE**

**Größe** 12.00 x 3.85 x 1.05 meter

**Jahr** 2015

Material GFK

Motor(en) 2x Volvo Penta D6 330 ps

Preis Verkauft

As new North-Line 37 Wheelhouse "Purdey". The yachts was launched in september 2015 and is fitted with 2 x 330 hp Volvo Penta engines with only 60 delivery hours. Over complete and fitted with bow- and stern thruster, Simrad Navigation and ready to go. Inspection is possibly on appointment at our yard in Harlingen. For more details please contact Sipko van Sluis.