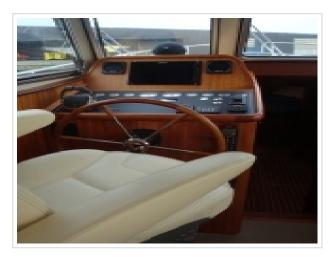

## **NORTH-LINE 37 WHEELHOUSE**

**Größe** 12.00 x 3.85 x 1.05 meter

**Jahr** 2015

Material GFK

Motor(en) 2x Volvo Penta D6 330 ps

Preis Verkauft

As new North-Line 37 Wheelhouse "Purdey". The yachts was launched in september 2015 and is fitted with 2 x 330 hp Volvo Penta engines with only 60 delivery hours. Over complete and fitted with bow- and stern thruster, Simrad Navigation and ready to go. Inspection is possibly on appointment at our yard in Harlingen. For more details please contact Sipko van Sluis.