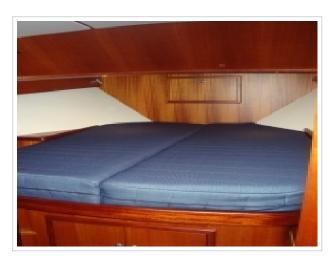

## **NORTH-LINE 37 WHEELHOUSE**

**Größe** 12.00 x 3.85 x 1.05 meter

**Jahr** 2015

Material GFK

Motor(en) 2x Volvo Penta D6 330 ps

Preis Verkauft

As new North-Line 37 Wheelhouse "Purdey". The yachts was launched in september 2015 and is fitted with 2 x 330 hp Volvo Penta engines with only 60 delivery hours. Over complete and fitted with bow- and stern thruster, Simrad Navigation and ready to go. Inspection is possibly on appointment at our yard in Harlingen. For more details please contact Sipko van Sluis.