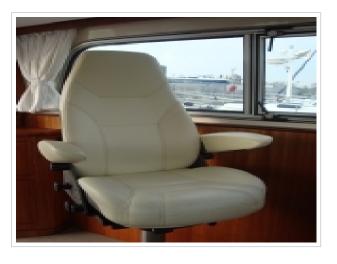

## **NORTH-LINE 37 WHEELHOUSE**

**Größe** 12.00 x 3.85 x 1.05 meter

**Jahr** 2015

Material GFK

Motor(en) 2x Volvo Penta D6 330 ps

Preis Verkauft

As new North-Line 37 Wheelhouse "Purdey". The yachts was launched in september 2015 and is fitted with 2 x 330 hp Volvo Penta engines with only 60 delivery hours. Over complete and fitted with bow- and stern thruster, Simrad Navigation and ready to go. Inspection is possibly on appointment at our yard in Harlingen. For more details please contact Sipko van Sluis.