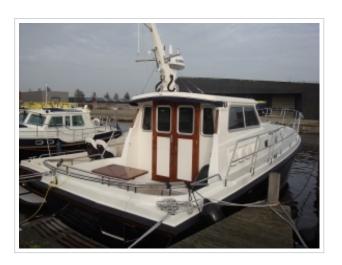

## **NORTH-LINE 37 WHEELHOUSE**

**Größe** 12.00 x 3.85 x 1.05 meter

**Jahr** 2015

Material GFK

Motor(en) 2x Volvo Penta D6 330 ps

Preis Verkauft

As new North-Line 37 Wheelhouse "Purdey". The yachts was launched in september 2015 and is fitted with 2 x 330 hp Volvo Penta engines with only 60 delivery hours. Over complete and fitted with bow- and stern thruster, Simrad Navigation and ready to go. Inspection is possibly on appointment at our yard in Harlingen. For more details please contact Sipko van Sluis.