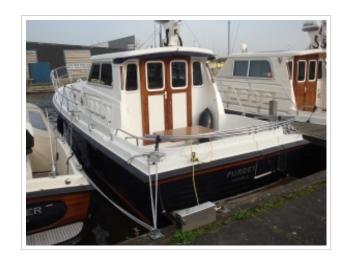

## **NORTH-LINE 37 WHEELHOUSE**

**Größe** 12.00 x 3.85 x 1.05 meter

**Jahr** 2015

Material GFK

Motor(en) 2x Volvo Penta D6 330 ps

Preis Verkauft

As new North-Line 37 Wheelhouse "Purdey". The yachts was launched in september 2015 and is fitted with 2 x 330 hp Volvo Penta engines with only 60 delivery hours. Over complete and fitted with bow- and stern thruster, Simrad Navigation and ready to go. Inspection is possibly on appointment at our yard in Harlingen. For more details please contact Sipko van Sluis.