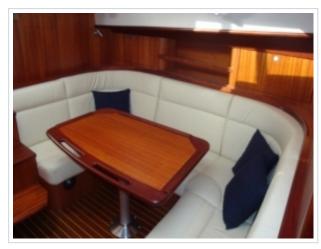

## **NORTH-LINE 37 WHEELHOUSE**

**Größe** 12.00 x 3.85 x 1.05 meter

**Jahr** 2015

Material GFK

Motor(en) 2x Volvo Penta D6 330 ps

Preis Verkauft

As new North-Line 37 Wheelhouse "Purdey". The yachts was launched in september 2015 and is fitted with 2 x 330 hp Volvo Penta engines with only 60 delivery hours. Over complete and fitted with bow- and stern thruster, Simrad Navigation and ready to go. Inspection is possibly on appointment at our yard in Harlingen. For more details please contact Sipko van Sluis.