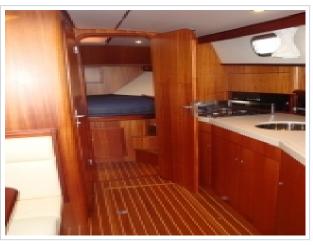

## **NORTH-LINE 37 WHEELHOUSE**

**Größe** 12.00 x 3.85 x 1.05 meter

**Jahr** 2015

Material GFK

Motor(en) 2x Volvo Penta D6 330 ps

Preis Verkauft

As new North-Line 37 Wheelhouse "Purdey". The yachts was launched in september 2015 and is fitted with 2 x 330 hp Volvo Penta engines with only 60 delivery hours. Over complete and fitted with bow- and stern thruster, Simrad Navigation and ready to go. Inspection is possibly on appointment at our yard in Harlingen. For more details please contact Sipko van Sluis.