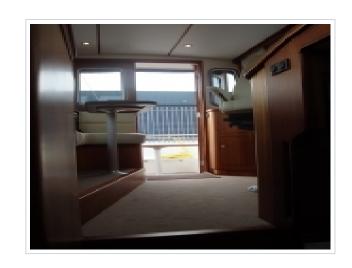

## **NORTH-LINE 37 WHEELHOUSE**

**Größe** 12.00 x 3.85 x 1.05 meter

**Jahr** 2015

Material GFK

Motor(en) 2x Volvo Penta D6 330 ps

Preis Verkauft

As new North-Line 37 Wheelhouse "Purdey". The yachts was launched in september 2015 and is fitted with 2 x 330 hp Volvo Penta engines with only 60 delivery hours. Over complete and fitted with bow- and stern thruster, Simrad Navigation and ready to go. Inspection is possibly on appointment at our yard in Harlingen. For more details please contact Sipko van Sluis.