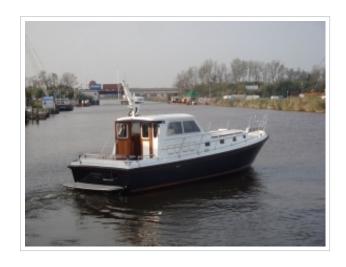

## **NORTH-LINE 37 WHEELHOUSE**

**Größe** 12.00 x 3.85 x 1.05 meter

**Jahr** 2015

Material GFK

Motor(en) 2x Volvo Penta D6 330 ps

Preis Verkauft

As new North-Line 37 Wheelhouse "Purdey". The yachts was launched in september 2015 and is fitted with 2 x 330 hp Volvo Penta engines with only 60 delivery hours. Over complete and fitted with bow- and stern thruster, Simrad Navigation and ready to go. Inspection is possibly on appointment at our yard in Harlingen. For more details please contact Sipko van Sluis.