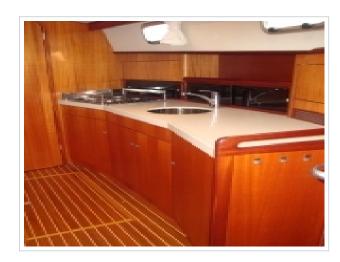

## **NORTH-LINE 37 WHEELHOUSE**

**Größe** 12.00 x 3.85 x 1.05 meter

**Jahr** 2015

Material GFK

Motor(en) 2x Volvo Penta D6 330 ps

Preis Verkauft

As new North-Line 37 Wheelhouse "Purdey". The yachts was launched in september 2015 and is fitted with 2 x 330 hp Volvo Penta engines with only 60 delivery hours. Over complete and fitted with bow- and stern thruster, Simrad Navigation and ready to go. Inspection is possibly on appointment at our yard in Harlingen. For more details please contact Sipko van Sluis.