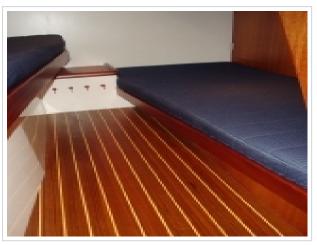

## **NORTH-LINE 37 WHEELHOUSE**

**Größe** 12.00 x 3.85 x 1.05 meter

**Jahr** 2015

Material GFK

Motor(en) 2x Volvo Penta D6 330 ps

Preis Verkauft

As new North-Line 37 Wheelhouse "Purdey". The yachts was launched in september 2015 and is fitted with 2 x 330 hp Volvo Penta engines with only 60 delivery hours. Over complete and fitted with bow- and stern thruster, Simrad Navigation and ready to go. Inspection is possibly on appointment at our yard in Harlingen. For more details please contact Sipko van Sluis.