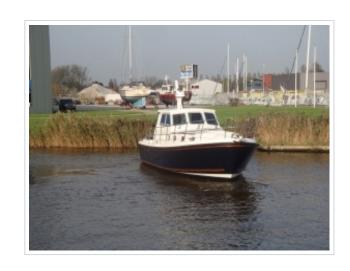

## **NORTH-LINE 37 WHEELHOUSE**

**Größe** 12.00 x 3.85 x 1.05 meter

**Jahr** 2015

Material GFK

Motor(en) 2x Volvo Penta D6 330 ps

Preis Verkauft

As new North-Line 37 Wheelhouse "Purdey". The yachts was launched in september 2015 and is fitted with 2 x 330 hp Volvo Penta engines with only 60 delivery hours. Over complete and fitted with bow- and stern thruster, Simrad Navigation and ready to go. Inspection is possibly on appointment at our yard in Harlingen. For more details please contact Sipko van Sluis.