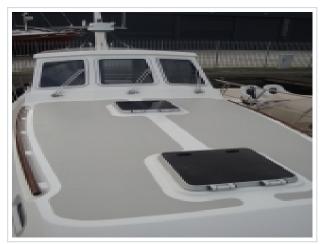

## **NORTH-LINE 37 WHEELHOUSE**

**Größe** 12.00 x 3.85 x 1.05 meter

**Jahr** 2015

Material GFK

Motor(en) 2x Volvo Penta D6 330 ps

Preis Verkauft

As new North-Line 37 Wheelhouse "Purdey". The yachts was launched in september 2015 and is fitted with 2 x 330 hp Volvo Penta engines with only 60 delivery hours. Over complete and fitted with bow- and stern thruster, Simrad Navigation and ready to go. Inspection is possibly on appointment at our yard in Harlingen. For more details please contact Sipko van Sluis.