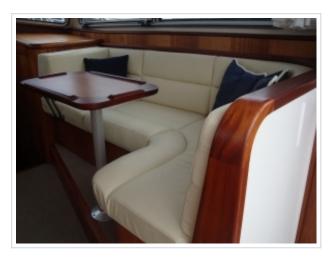

## **NORTH-LINE 37 WHEELHOUSE**

**Größe** 12.00 x 3.85 x 1.05 meter

**Jahr** 2015

Material GFK

Motor(en) 2x Volvo Penta D6 330 ps

Preis Verkauft

As new North-Line 37 Wheelhouse "Purdey". The yachts was launched in september 2015 and is fitted with 2 x 330 hp Volvo Penta engines with only 60 delivery hours. Over complete and fitted with bow- and stern thruster, Simrad Navigation and ready to go. Inspection is possibly on appointment at our yard in Harlingen. For more details please contact Sipko van Sluis.