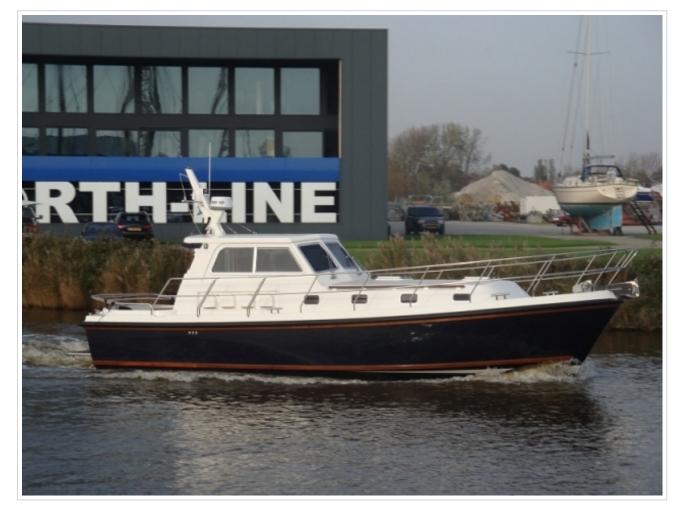

## **NORTH-LINE 37 WHEELHOUSE**

**Größe** 12.00 x 3.85 x 1.05 meter

**Jahr** 2015

Material GFK

Motor(en) 2x Volvo Penta D6 330 ps

Preis Verkauft

As new North-Line 37 Wheelhouse "Purdey". The yachts was launched in september 2015 and is fitted with 2 x 330 hp Volvo Penta engines with only 60 delivery hours. Over complete and fitted with bow- and stern thruster, Simrad Navigation and ready to go. Inspection is possibly on appointment at our yard in Harlingen. For more details please contact Sipko van Sluis.