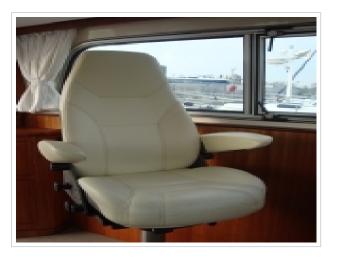

## **NORTH-LINE 37 WHEELHOUSE**

**Dimensions** 12.00 x 3.85 x 1.05 meter

Built 2015

Material GRP

Engine(s) 2x Volvo Penta D6 330 hp

Price Sold

As new North-Line 37 Wheelhouse "Purdey". The yachts was launched in september 2015 and is fitted with 2 x 330 hp Volvo Penta engines with only 60 delivery hours. Over complete and fitted with bow- and stern thruster , Simrad Navigation and ready to go. Inspection is possibly on appointment at our yard in Harlingen. For more details please contact Sipko van Sluis.