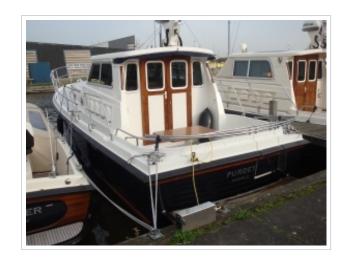

## **NORTH-LINE 37 WHEELHOUSE**

**Dimensions** 12.00 x 3.85 x 1.05 meter

Built 2015

Material GRP

Engine(s) 2x Volvo Penta D6 330 hp

Price Sold

As new North-Line 37 Wheelhouse "Purdey". The yachts was launched in september 2015 and is fitted with 2 x 330 hp Volvo Penta engines with only 60 delivery hours. Over complete and fitted with bow- and stern thruster , Simrad Navigation and ready to go. Inspection is possibly on appointment at our yard in Harlingen. For more details please contact Sipko van Sluis.