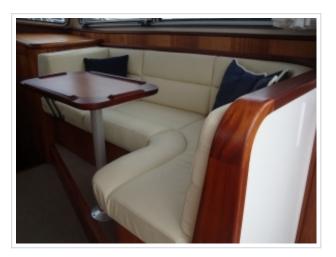

## **NORTH-LINE 37 WHEELHOUSE**

**Dimensions** 12.00 x 3.85 x 1.05 meter

Built 2015

Material GRP

Engine(s) 2x Volvo Penta D6 330 hp

Price Sold

As new North-Line 37 Wheelhouse "Purdey". The yachts was launched in september 2015 and is fitted with 2 x 330 hp Volvo Penta engines with only 60 delivery hours. Over complete and fitted with bow- and stern thruster , Simrad Navigation and ready to go. Inspection is possibly on appointment at our yard in Harlingen. For more details please contact Sipko van Sluis.