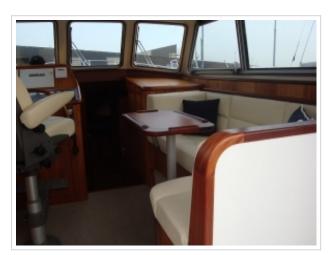

## **NORTH-LINE 37 WHEELHOUSE**

**Dimensions** 12.00 x 3.85 x 1.05 meter

Built 2015

Material GRP

Engine(s) 2x Volvo Penta D6 330 hp

Price Sold

As new North-Line 37 Wheelhouse "Purdey". The yachts was launched in september 2015 and is fitted with 2 x 330 hp Volvo Penta engines with only 60 delivery hours. Over complete and fitted with bow- and stern thruster , Simrad Navigation and ready to go. Inspection is possibly on appointment at our yard in Harlingen. For more details please contact Sipko van Sluis.