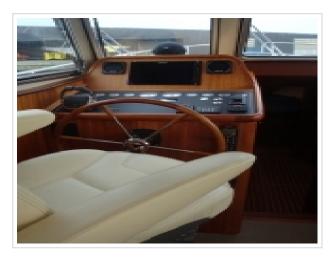

## **NORTH-LINE 37 WHEELHOUSE**

**Dimensions** 12.00 x 3.85 x 1.05 meter

Built 2015

Material GRP

Engine(s) 2x Volvo Penta D6 330 hp

Price Sold

As new North-Line 37 Wheelhouse "Purdey". The yachts was launched in september 2015 and is fitted with 2 x 330 hp Volvo Penta engines with only 60 delivery hours. Over complete and fitted with bow- and stern thruster , Simrad Navigation and ready to go. Inspection is possibly on appointment at our yard in Harlingen. For more details please contact Sipko van Sluis.