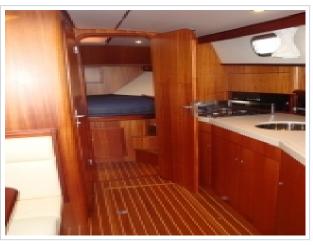

## **NORTH-LINE 37 WHEELHOUSE**

**Dimensions** 12.00 x 3.85 x 1.05 meter

Built 2015

Material GRP

Engine(s) 2x Volvo Penta D6 330 hp

Price Sold

As new North-Line 37 Wheelhouse "Purdey". The yachts was launched in september 2015 and is fitted with 2 x 330 hp Volvo Penta engines with only 60 delivery hours. Over complete and fitted with bow- and stern thruster , Simrad Navigation and ready to go. Inspection is possibly on appointment at our yard in Harlingen. For more details please contact Sipko van Sluis.