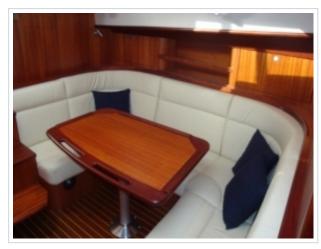

## **NORTH-LINE 37 WHEELHOUSE**

**Dimensions** 12.00 x 3.85 x 1.05 meter

Built 2015

Material GRP

Engine(s) 2x Volvo Penta D6 330 hp

Price Sold

As new North-Line 37 Wheelhouse "Purdey". The yachts was launched in september 2015 and is fitted with 2 x 330 hp Volvo Penta engines with only 60 delivery hours. Over complete and fitted with bow- and stern thruster , Simrad Navigation and ready to go. Inspection is possibly on appointment at our yard in Harlingen. For more details please contact Sipko van Sluis.