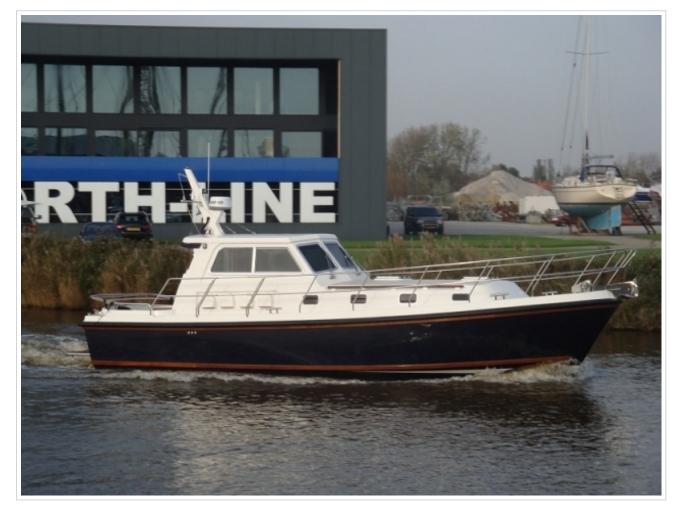

## **NORTH-LINE 37 WHEELHOUSE**

**Dimensions** 12.00 x 3.85 x 1.05 meter

Built 2015

Material GRP

Engine(s) 2x Volvo Penta D6 330 hp

Price Sold

As new North-Line 37 Wheelhouse "Purdey". The yachts was launched in september 2015 and is fitted with 2 x 330 hp Volvo Penta engines with only 60 delivery hours. Over complete and fitted with bow- and stern thruster , Simrad Navigation and ready to go. Inspection is possibly on appointment at our yard in Harlingen. For more details please contact Sipko van Sluis.