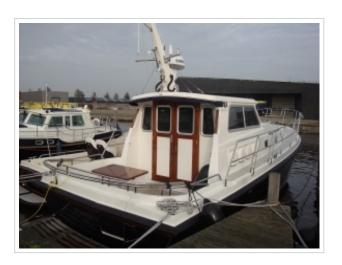

## **NORTH-LINE 37 WHEELHOUSE**

**Dimensions** 12.00 x 3.85 x 1.05 meter

Built 2015

Material GRP

Engine(s) 2x Volvo Penta D6 330 hp

Price Sold

As new North-Line 37 Wheelhouse "Purdey". The yachts was launched in september 2015 and is fitted with 2 x 330 hp Volvo Penta engines with only 60 delivery hours. Over complete and fitted with bow- and stern thruster , Simrad Navigation and ready to go. Inspection is possibly on appointment at our yard in Harlingen. For more details please contact Sipko van Sluis.