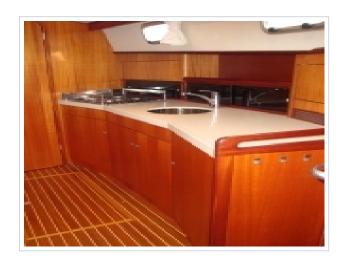

## **NORTH-LINE 37 WHEELHOUSE**

**Dimensions** 12.00 x 3.85 x 1.05 meter

Built 2015

Material GRP

Engine(s) 2x Volvo Penta D6 330 hp

Price Sold

As new North-Line 37 Wheelhouse "Purdey". The yachts was launched in september 2015 and is fitted with 2 x 330 hp Volvo Penta engines with only 60 delivery hours. Over complete and fitted with bow- and stern thruster , Simrad Navigation and ready to go. Inspection is possibly on appointment at our yard in Harlingen. For more details please contact Sipko van Sluis.