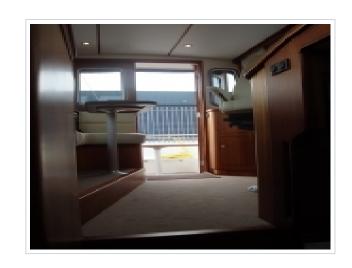

## **NORTH-LINE 37 WHEELHOUSE**

**Dimensions** 12.00 x 3.85 x 1.05 meter

Built 2015

Material GRP

Engine(s) 2x Volvo Penta D6 330 hp

Price Sold

As new North-Line 37 Wheelhouse "Purdey". The yachts was launched in september 2015 and is fitted with 2 x 330 hp Volvo Penta engines with only 60 delivery hours. Over complete and fitted with bow- and stern thruster , Simrad Navigation and ready to go. Inspection is possibly on appointment at our yard in Harlingen. For more details please contact Sipko van Sluis.