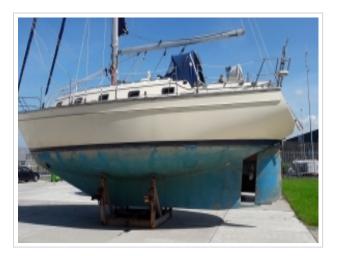

## **ISLAND PACKET 380**

**Dimensions** 12.20 x 4.01 x 1.40 meter

Built 2000

Material GRP

Engine(s) 1x Yanmar 4JH3E 41.9 kW

diesel 57 hp

Price Sold

This Island Packet 380, designed by Bob Johnson, is a full keel sailing yacht and offers excellent control, comfortable sailing features and easy maneuverability. Thanks to its width and well thought-out layout, the interior underneath feels much larger than many other 40-foot boats. She is well-maintained and has had a small refit in 2012. Further equipped with Dickinson heater, complete navigation system, GPS, plotter, windmill, etc. The yacht is on display at our sales marina in Harlingen by appointment.