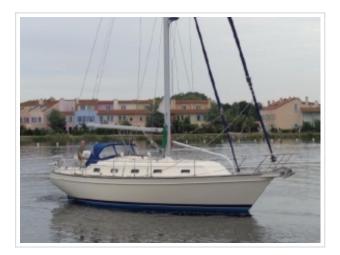

## **ISLAND PACKET 380**

**Dimensions** 12.20 x 4.01 x 1.40 meter

Built 2000

Material GRP

Engine(s) 1x Yanmar 4JH3E 41.9 kW

diesel 57 hp

Price Sold

This Island Packet 380, designed by Bob Johnson, is a full keel sailing yacht and offers excellent control, comfortable sailing features and easy maneuverability. Thanks to its width and well thought-out layout, the interior underneath feels much larger than many other 40-foot boats. She is well-maintained and has had a small refit in 2012. Further equipped with Dickinson heater, complete navigation system, GPS, plotter, windmill, etc. The yacht is on display at our sales marina in Harlingen by appointment.