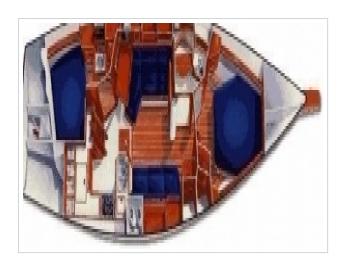

## **ISLAND PACKET 380**

**Dimensions** 12.20 x 4.01 x 1.40 meter

Built 2000

Material GRP

Engine(s) 1x Yanmar 4JH3E 41.9 kW

diesel 57 hp

Price Sold

This Island Packet 380, designed by Bob Johnson, is a full keel sailing yacht and offers excellent control, comfortable sailing features and easy maneuverability. Thanks to its width and well thought-out layout, the interior underneath feels much larger than many other 40-foot boats. She is well-maintained and has had a small refit in 2012. Further equipped with Dickinson heater, complete navigation system, GPS, plotter, windmill, etc. The yacht is on display at our sales marina in Harlingen by appointment.