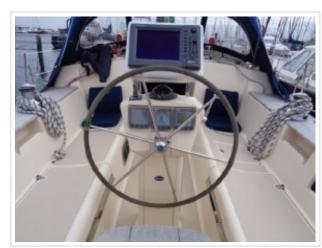

## **ISLAND PACKET 380**

**Dimensions** 12.20 x 4.01 x 1.40 meter

Built 2000

Material GRP

Engine(s) 1x Yanmar 4JH3E 41.9 kW

diesel 57 hp

Price Sold

This Island Packet 380, designed by Bob Johnson, is a full keel sailing yacht and offers excellent control, comfortable sailing features and easy maneuverability. Thanks to its width and well thought-out layout, the interior underneath feels much larger than many other 40-foot boats. She is well-maintained and has had a small refit in 2012. Further equipped with Dickinson heater, complete navigation system, GPS, plotter, windmill, etc. The yacht is on display at our sales marina in Harlingen by appointment.