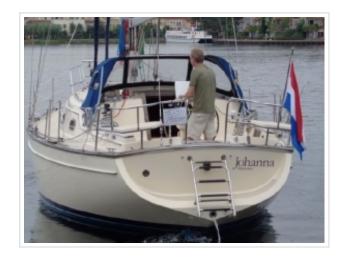

## **ISLAND PACKET 380**

**Dimensions** 12.20 x 4.01 x 1.40 meter

Built 2000

Material GRP

Engine(s) 1x Yanmar 4JH3E 41.9 kW

diesel 57 hp

Price Sold

This Island Packet 380, designed by Bob Johnson, is a full keel sailing yacht and offers excellent control, comfortable sailing features and easy maneuverability. Thanks to its width and well thought-out layout, the interior underneath feels much larger than many other 40-foot boats. She is well-maintained and has had a small refit in 2012. Further equipped with Dickinson heater, complete navigation system, GPS, plotter, windmill, etc. The yacht is on display at our sales marina in Harlingen by appointment.