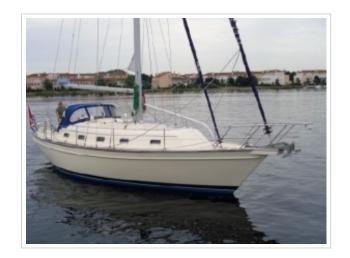

## **ISLAND PACKET 380**

**Dimensions** 12.20 x 4.01 x 1.40 meter

Built 2000

Material GRP

Engine(s) 1x Yanmar 4JH3E 41.9 kW

diesel 57 hp

Price Sold

This Island Packet 380, designed by Bob Johnson, is a full keel sailing yacht and offers excellent control, comfortable sailing features and easy maneuverability. Thanks to its width and well thought-out layout, the interior underneath feels much larger than many other 40-foot boats. She is well-maintained and has had a small refit in 2012. Further equipped with Dickinson heater, complete navigation system, GPS, plotter, windmill, etc. The yacht is on display at our sales marina in Harlingen by appointment.