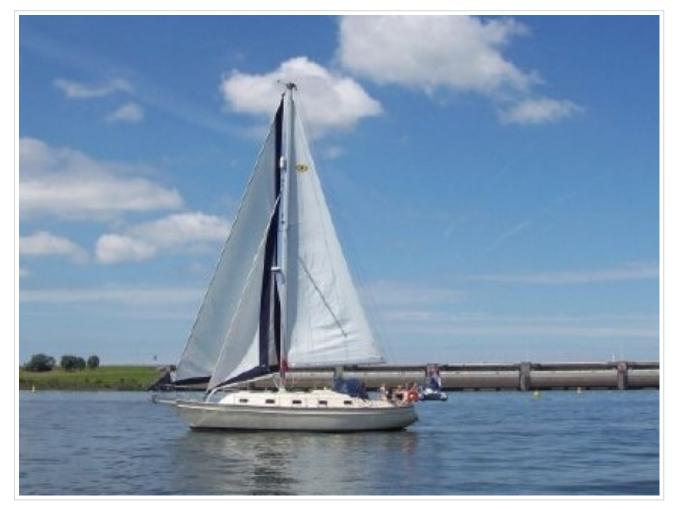

## **ISLAND PACKET 380**

**Dimensions** 12.20 x 4.01 x 1.40 meter

Built 2000

Material GRP

Engine(s) 1x Yanmar 4JH3E 41.9 kW

diesel 57 hp

Price Sold

This Island Packet 380, designed by Bob Johnson, is a full keel sailing yacht and offers excellent control, comfortable sailing features and easy maneuverability. Thanks to its width and well thought-out layout, the interior underneath feels much larger than many other 40-foot boats. She is well-maintained and has had a small refit in 2012. Further equipped with Dickinson heater, complete navigation system, GPS, plotter, windmill, etc. The yacht is on display at our sales marina in Harlingen by appointment.