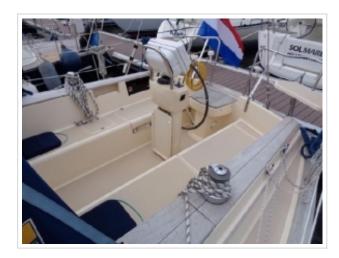

## **ISLAND PACKET 380**

**Dimensions** 12.20 x 4.01 x 1.40 meter

Built 2000

Material GRP

Engine(s) 1x Yanmar 4JH3E 41.9 kW

diesel 57 hp

Price Sold

This Island Packet 380, designed by Bob Johnson, is a full keel sailing yacht and offers excellent control, comfortable sailing features and easy maneuverability. Thanks to its width and well thought-out layout, the interior underneath feels much larger than many other 40-foot boats. She is well-maintained and has had a small refit in 2012. Further equipped with Dickinson heater, complete navigation system, GPS, plotter, windmill, etc. The yacht is on display at our sales marina in Harlingen by appointment.