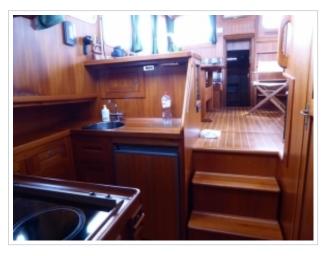

This well maintained Gillissen Stevenvlet 12.00 is surprisingly spacious. The design is characteristic for the famous Dutch designer Th. Gillissen namely timeless and classic. The aft deck is fitted with teak and handy second steering position. The interior with solid woodwork shows a warm atmosphere. Equipped with generator, new Raymarine navigation ( installed April 2018 ) , Kabola Heating systeem and an in 2018 completly outside repainted. With a draft of only 1.25 m. the Gillissen is particularly suitable for all inland waters both in the Netherlands and abroad.