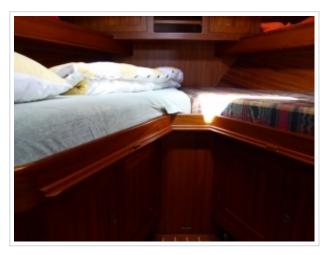

This well maintained Gillissen Stevenvlet 12.00 is surprisingly spacious. The design is characteristic for the famous Dutch designer Th. Gillissen namely timeless and classic. The aft deck is fitted with teak and handy second steering position. The interior with solid woodwork shows a warm atmosphere. Equipped with generator, new Raymarine navigation ( installed April 2018 ) , Kabola Heating systeem and an in 2018 completly outside repainted. With a draft of only 1.25 m. the Gillissen is particularly suitable for all inland waters both in the Netherlands and abroad.