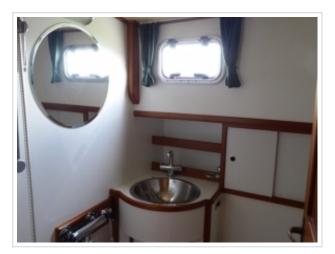

This well maintained Gillissen Stevenvlet 12.00 is surprisingly spacious. The design is characteristic for the famous Dutch designer Th. Gillissen namely timeless and classic. The aft deck is fitted with teak and handy second steering position. The interior with solid woodwork shows a warm atmosphere. Equipped with generator, new Raymarine navigation ( installed April 2018 ) , Kabola Heating systeem and an in 2018 completly outside repainted. With a draft of only 1.25 m. the Gillissen is particularly suitable for all inland waters both in the Netherlands and abroad.