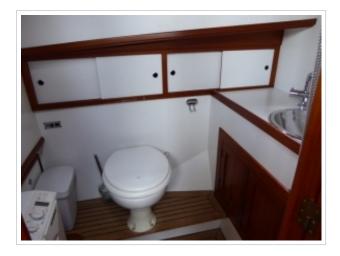

This well maintained Gillissen Stevenvlet 12.00 is surprisingly spacious. The design is characteristic for the famous Dutch designer Th. Gillissen namely timeless and classic. The aft deck is fitted with teak and handy second steering position. The interior with solid woodwork shows a warm atmosphere. Equipped with generator, new Raymarine navigation ( installed April 2018 ) , Kabola Heating systeem and an in 2018 completly outside repainted. With a draft of only 1.25 m. the Gillissen is particularly suitable for all inland waters both in the Netherlands and abroad.