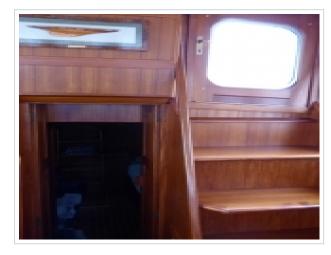

This well maintained Gillissen Stevenvlet 12.00 is surprisingly spacious. The design is characteristic for the famous Dutch designer Th. Gillissen namely timeless and classic. The aft deck is fitted with teak and handy second steering position. The interior with solid woodwork shows a warm atmosphere. Equipped with generator, new Raymarine navigation ( installed April 2018 ) , Kabola Heating systeem and an in 2018 completly outside repainted. With a draft of only 1.25 m. the Gillissen is particularly suitable for all inland waters both in the Netherlands and abroad.