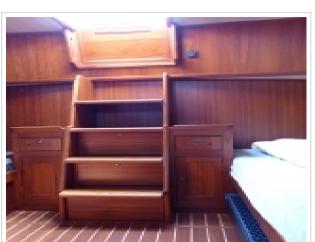

This well maintained Gillissen Stevenvlet 12.00 is surprisingly spacious. The design is characteristic for the famous Dutch designer Th. Gillissen namely timeless and classic. The aft deck is fitted with teak and handy second steering position. The interior with solid woodwork shows a warm atmosphere. Equipped with generator, new Raymarine navigation ( installed April 2018 ) , Kabola Heating systeem and an in 2018 completly outside repainted. With a draft of only 1.25 m. the Gillissen is particularly suitable for all inland waters both in the Netherlands and abroad.