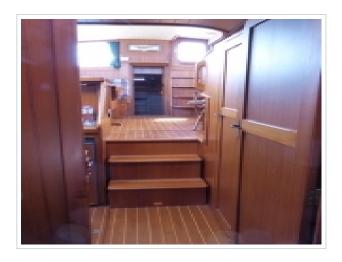

This well maintained Gillissen Stevenvlet 12.00 is surprisingly spacious. The design is characteristic for the famous Dutch designer Th. Gillissen namely timeless and classic. The aft deck is fitted with teak and handy second steering position. The interior with solid woodwork shows a warm atmosphere. Equipped with generator, new Raymarine navigation ( installed April 2018 ) , Kabola Heating systeem and an in 2018 completly outside repainted. With a draft of only 1.25 m. the Gillissen is particularly suitable for all inland waters both in the Netherlands and abroad.