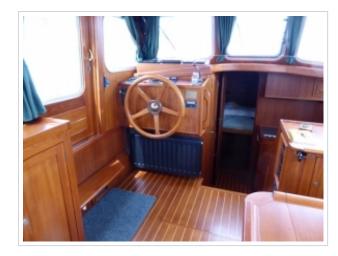

This well maintained Gillissen Stevenvlet 12.00 is surprisingly spacious. The design is characteristic for the famous Dutch designer Th. Gillissen namely timeless and classic. The aft deck is fitted with teak and handy second steering position. The interior with solid woodwork shows a warm atmosphere. Equipped with generator, new Raymarine navigation ( installed April 2018 ) , Kabola Heating systeem and an in 2018 completly outside repainted. With a draft of only 1.25 m. the Gillissen is particularly suitable for all inland waters both in the Netherlands and abroad.