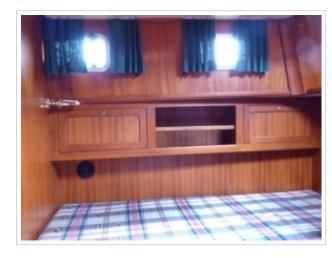

This well maintained Gillissen Stevenvlet 12.00 is surprisingly spacious. The design is characteristic for the famous Dutch designer Th. Gillissen namely timeless and classic. The aft deck is fitted with teak and handy second steering position. The interior with solid woodwork shows a warm atmosphere. Equipped with generator, new Raymarine navigation ( installed April 2018 ) , Kabola Heating systeem and an in 2018 completly outside repainted. With a draft of only 1.25 m. the Gillissen is particularly suitable for all inland waters both in the Netherlands and abroad.