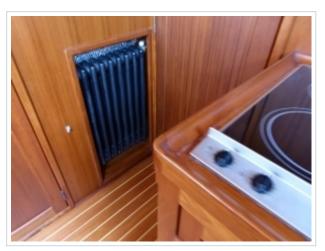

This well maintained Gillissen Stevenvlet 12.00 is surprisingly spacious. The design is characteristic for the famous Dutch designer Th. Gillissen namely timeless and classic. The aft deck is fitted with teak and handy second steering position. The interior with solid woodwork shows a warm atmosphere. Equipped with generator, new Raymarine navigation ( installed April 2018 ) , Kabola Heating systeem and an in 2018 completly outside repainted. With a draft of only 1.25 m. the Gillissen is particularly suitable for all inland waters both in the Netherlands and abroad.