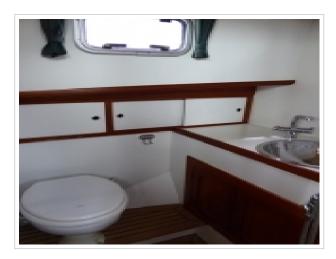

This well maintained Gillissen Stevenvlet 12.00 is surprisingly spacious. The design is characteristic for the famous Dutch designer Th. Gillissen namely timeless and classic. The aft deck is fitted with teak and handy second steering position. The interior with solid woodwork shows a warm atmosphere. Equipped with generator, new Raymarine navigation ( installed April 2018 ) , Kabola Heating systeem and an in 2018 completly outside repainted. With a draft of only 1.25 m. the Gillissen is particularly suitable for all inland waters both in the Netherlands and abroad.