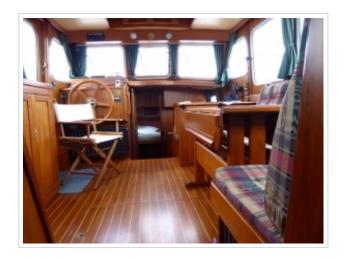

This well maintained Gillissen Stevenvlet 12.00 is surprisingly spacious. The design is characteristic for the famous Dutch designer Th. Gillissen namely timeless and classic. The aft deck is fitted with teak and handy second steering position. The interior with solid woodwork shows a warm atmosphere. Equipped with generator, new Raymarine navigation ( installed April 2018 ) , Kabola Heating systeem and an in 2018 completly outside repainted. With a draft of only 1.25 m. the Gillissen is particularly suitable for all inland waters both in the Netherlands and abroad.