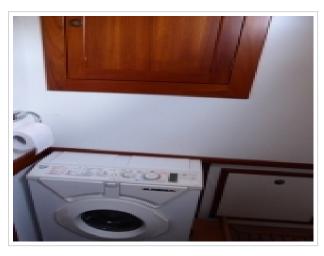

This well maintained Gillissen Stevenvlet 12.00 is surprisingly spacious. The design is characteristic for the famous Dutch designer Th. Gillissen namely timeless and classic. The aft deck is fitted with teak and handy second steering position. The interior with solid woodwork shows a warm atmosphere. Equipped with generator, new Raymarine navigation ( installed April 2018 ) , Kabola Heating systeem and an in 2018 completly outside repainted. With a draft of only 1.25 m. the Gillissen is particularly suitable for all inland waters both in the Netherlands and abroad.