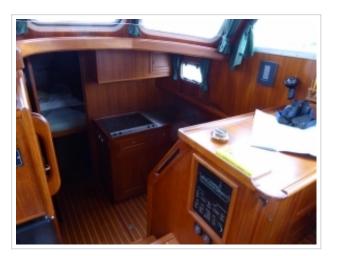

This well maintained Gillissen Stevenvlet 12.00 is surprisingly spacious. The design is characteristic for the famous Dutch designer Th. Gillissen namely timeless and classic. The aft deck is fitted with teak and handy second steering position. The interior with solid woodwork shows a warm atmosphere. Equipped with generator, new Raymarine navigation ( installed April 2018 ) , Kabola Heating systeem and an in 2018 completly outside repainted. With a draft of only 1.25 m. the Gillissen is particularly suitable for all inland waters both in the Netherlands and abroad.