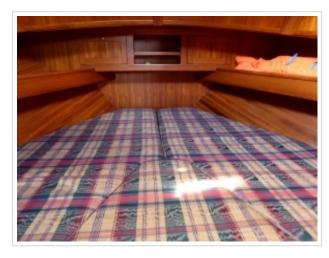

This well maintained Gillissen Stevenvlet 12.00 is surprisingly spacious. The design is characteristic for the famous Dutch designer Th. Gillissen namely timeless and classic. The aft deck is fitted with teak and handy second steering position. The interior with solid woodwork shows a warm atmosphere. Equipped with generator, new Raymarine navigation ( installed April 2018 ) , Kabola Heating systeem and an in 2018 completly outside repainted. With a draft of only 1.25 m. the Gillissen is particularly suitable for all inland waters both in the Netherlands and abroad.