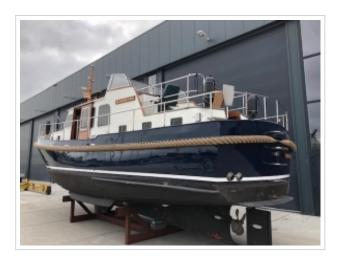

## **GILLISSEN STEVENVLET 12.00**

| 11,96 x 3,80 x 1,25 meter   |
|-----------------------------|
| 1996                        |
| Stahl                       |
| 1x John Deere 6 cil. 129 ps |
| Verkauft                    |
|                             |

This well maintained Gillissen Stevenvlet 12.00 is surprisingly spacious. The design is characteristic for the famous Dutch designer Th. Gillissen namely timeless and classic. The aft deck is fitted with teak and handy second steering position. The interior with solid woodwork shows a warm atmosphere. Equipped with generator, new Raymarine navigation ( installed April 2018 ) , Kabola Heating systeem and an in 2018 completly outside repainted. With a draft of only 1.25 m. the Gillissen is particularly suitable for all inland waters both in the Netherlands and abroad.