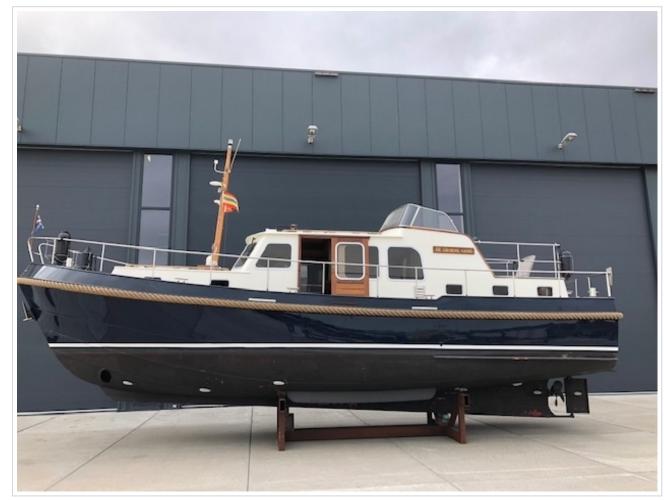

## **GILLISSEN STEVENVLET 12.00**

| 11,96 x 3,80 x 1,25 meter   |
|-----------------------------|
| 1996                        |
| Stahl                       |
| 1x John Deere 6 cil. 129 ps |
| Verkauft                    |
|                             |

This well maintained Gillissen Stevenvlet 12.00 is surprisingly spacious. The design is characteristic for the famous Dutch designer Th. Gillissen namely timeless and classic. The aft deck is fitted with teak and handy second steering position. The interior with solid woodwork shows a warm atmosphere. Equipped with generator, new Raymarine navigation ( installed April 2018 ) , Kabola Heating systeem and an in 2018 completly outside repainted. With a draft of only 1.25 m. the Gillissen is particularly suitable for all inland waters both in the Netherlands and abroad.