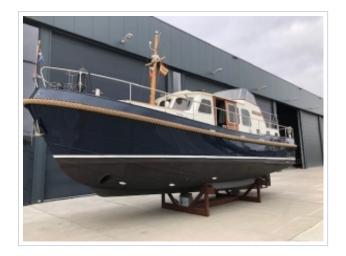

## **GILLISSEN STEVENVLET 12.00**

| 11,96 x 3,80 x 1,25 meter   |
|-----------------------------|
| 1996                        |
| Stahl                       |
| 1x John Deere 6 cil. 129 ps |
| Verkauft                    |
|                             |

This well maintained Gillissen Stevenvlet 12.00 is surprisingly spacious. The design is characteristic for the famous Dutch designer Th. Gillissen namely timeless and classic. The aft deck is fitted with teak and handy second steering position. The interior with solid woodwork shows a warm atmosphere. Equipped with generator, new Raymarine navigation ( installed April 2018 ) , Kabola Heating systeem and an in 2018 completly outside repainted. With a draft of only 1.25 m. the Gillissen is particularly suitable for all inland waters both in the Netherlands and abroad.