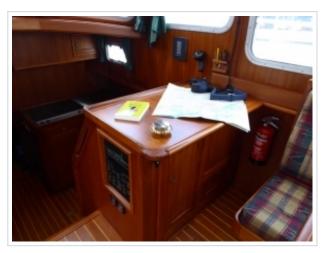

This well maintained Gillissen Stevenvlet 12.00 is surprisingly spacious. The design is characteristic for the famous Dutch designer Th. Gillissen namely timeless and classic. The aft deck is fitted with teak and handy second steering position. The interior with solid woodwork shows a warm atmosphere. Equipped with generator, new Raymarine navigation ( installed April 2018 ) , Kabola Heating systeem and an in 2018 completly outside repainted. With a draft of only 1.25 m. the Gillissen is particularly suitable for all inland waters both in the Netherlands and abroad.