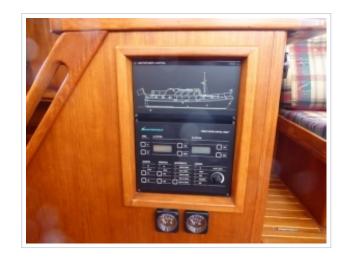

This well maintained Gillissen Stevenvlet 12.00 is surprisingly spacious. The design is characteristic for the famous Dutch designer Th. Gillissen namely timeless and classic. The aft deck is fitted with teak and handy second steering position. The interior with solid woodwork shows a warm atmosphere. Equipped with generator, new Raymarine navigation ( installed April 2018 ) , Kabola Heating systeem and an in 2018 completly outside repainted. With a draft of only 1.25 m. the Gillissen is particularly suitable for all inland waters both in the Netherlands and abroad.