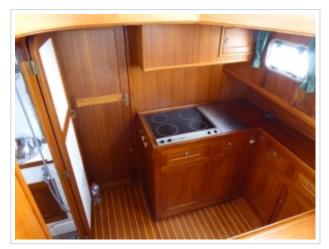

This well maintained Gillissen Stevenvlet 12.00 is surprisingly spacious. The design is characteristic for the famous Dutch designer Th. Gillissen namely timeless and classic. The aft deck is fitted with teak and handy second steering position. The interior with solid woodwork shows a warm atmosphere. Equipped with generator, new Raymarine navigation ( installed April 2018 ) , Kabola Heating systeem and an in 2018 completly outside repainted. With a draft of only 1.25 m. the Gillissen is particularly suitable for all inland waters both in the Netherlands and abroad.