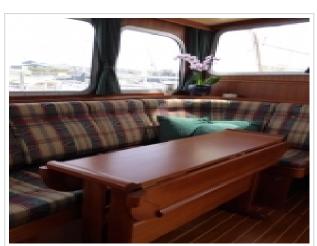

This well maintained Gillissen Stevenvlet 12.00 is surprisingly spacious. The design is characteristic for the famous Dutch designer Th. Gillissen namely timeless and classic. The aft deck is fitted with teak and handy second steering position. The interior with solid woodwork shows a warm atmosphere. Equipped with generator, new Raymarine navigation ( installed April 2018 ) , Kabola Heating systeem and an in 2018 completly outside repainted. With a draft of only 1.25 m. the Gillissen is particularly suitable for all inland waters both in the Netherlands and abroad.