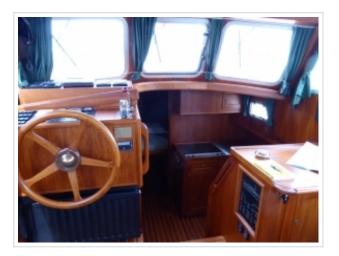

This well maintained Gillissen Stevenvlet 12.00 is surprisingly spacious. The design is characteristic for the famous Dutch designer Th. Gillissen namely timeless and classic. The aft deck is fitted with teak and handy second steering position. The interior with solid woodwork shows a warm atmosphere. Equipped with generator, new Raymarine navigation ( installed April 2018 ) , Kabola Heating systeem and an in 2018 completly outside repainted. With a draft of only 1.25 m. the Gillissen is particularly suitable for all inland waters both in the Netherlands and abroad.