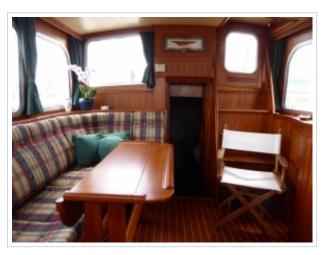

This well maintained Gillissen Stevenvlet 12.00 is surprisingly spacious. The design is characteristic for the famous Dutch designer Th. Gillissen namely timeless and classic. The aft deck is fitted with teak and handy second steering position. The interior with solid woodwork shows a warm atmosphere. Equipped with generator, new Raymarine navigation ( installed April 2018 ) , Kabola Heating systeem and an in 2018 completly outside repainted. With a draft of only 1.25 m. the Gillissen is particularly suitable for all inland waters both in the Netherlands and abroad.