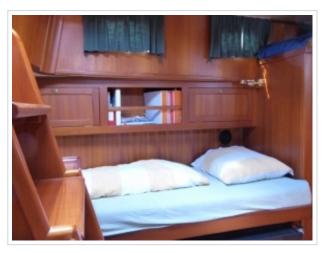

This well maintained Gillissen Stevenvlet 12.00 is surprisingly spacious. The design is characteristic for the famous Dutch designer Th. Gillissen namely timeless and classic. The aft deck is fitted with teak and handy second steering position. The interior with solid woodwork shows a warm atmosphere. Equipped with generator, new Raymarine navigation ( installed April 2018 ) , Kabola Heating systeem and an in 2018 completly outside repainted. With a draft of only 1.25 m. the Gillissen is particularly suitable for all inland waters both in the Netherlands and abroad.