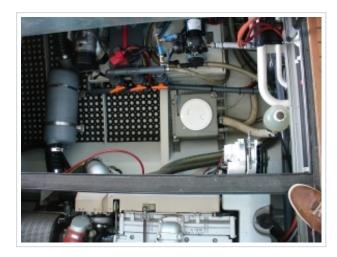

## **KUSTER A-38**

**Größe** 11,70 x 4,04 x 1,10 meter

**Jahr** 2002

Material Stahl

Motor(en) Vetus Deutz DT43 128 ps

Preis Verkauft

The most beautiful Kuster A-38 on the internet! Kuster A-38 from 2002 with 2 cabins and 4 berths. The Kuster A-38 is the most popular model of the Kuster serie that has a B certification. The yacht has a inside-/outside steering, bow-/stern thruster, sun panels, cockpit cover, folding bathing platform with bathing ladder and Webasto heating. The navigation set includes a Raymarine plotter, autopilot, speed / depth sounder, compass and VHF. This Kuster A-38 is ready to go and is located else where so please call us for viewing her.