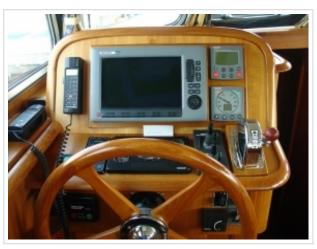

## **KUSTER A-38**

**Größe** 11,70 x 4,04 x 1,10 meter

**Jahr** 2002

Material Stahl

Motor(en) Vetus Deutz DT43 128 ps

Preis Verkauft

The most beautiful Kuster A-38 on the internet! Kuster A-38 from 2002 with 2 cabins and 4 berths. The Kuster A-38 is the most popular model of the Kuster serie that has a B certification. The yacht has a inside-/outside steering, bow-/stern thruster, sun panels, cockpit cover, folding bathing platform with bathing ladder and Webasto heating. The navigation set includes a Raymarine plotter, autopilot, speed / depth sounder, compass and VHF. This Kuster A-38 is ready to go and is located else where so please call us for viewing her.