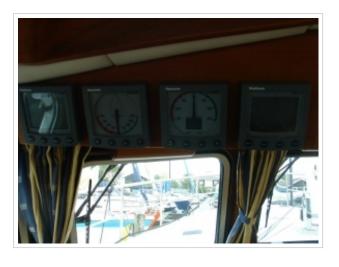

## **KUSTER A-38**

**Größe** 11,70 x 4,04 x 1,10 meter

**Jahr** 2002

Material Stahl

Motor(en) Vetus Deutz DT43 128 ps

Preis Verkauft

The most beautiful Kuster A-38 on the internet! Kuster A-38 from 2002 with 2 cabins and 4 berths. The Kuster A-38 is the most popular model of the Kuster serie that has a B certification. The yacht has a inside-/outside steering, bow-/stern thruster, sun panels, cockpit cover, folding bathing platform with bathing ladder and Webasto heating. The navigation set includes a Raymarine plotter, autopilot, speed / depth sounder, compass and VHF. This Kuster A-38 is ready to go and is located else where so please call us for viewing her.