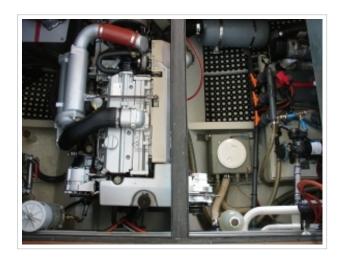

## **KUSTER A-38**

**Größe** 11,70 x 4,04 x 1,10 meter

**Jahr** 2002

Material Stahl

Motor(en) Vetus Deutz DT43 128 ps

Preis Verkauft

The most beautiful Kuster A-38 on the internet! Kuster A-38 from 2002 with 2 cabins and 4 berths. The Kuster A-38 is the most popular model of the Kuster serie that has a B certification. The yacht has a inside-/outside steering, bow-/stern thruster, sun panels, cockpit cover, folding bathing platform with bathing ladder and Webasto heating. The navigation set includes a Raymarine plotter, autopilot, speed / depth sounder, compass and VHF. This Kuster A-38 is ready to go and is located else where so please call us for viewing her.