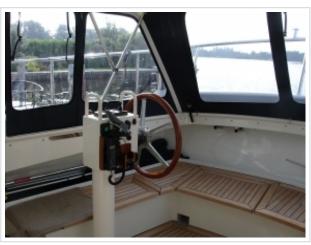

## **KUSTER A-38**

**Größe** 11,70 x 4,04 x 1,10 meter

**Jahr** 2002

Material Stahl

Motor(en) Vetus Deutz DT43 128 ps

Preis Verkauft

The most beautiful Kuster A-38 on the internet! Kuster A-38 from 2002 with 2 cabins and 4 berths. The Kuster A-38 is the most popular model of the Kuster serie that has a B certification. The yacht has a inside-/outside steering, bow-/stern thruster, sun panels, cockpit cover, folding bathing platform with bathing ladder and Webasto heating. The navigation set includes a Raymarine plotter, autopilot, speed / depth sounder, compass and VHF. This Kuster A-38 is ready to go and is located else where so please call us for viewing her.