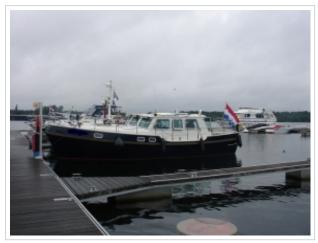

## **KUSTER A-38**

**Größe** 11,70 x 4,04 x 1,10 meter

**Jahr** 2002

Material Stahl

Motor(en) Vetus Deutz DT43 128 ps

Preis Verkauft

The most beautiful Kuster A-38 on the internet! Kuster A-38 from 2002 with 2 cabins and 4 berths. The Kuster A-38 is the most popular model of the Kuster serie that has a B certification. The yacht has a inside-/outside steering, bow-/stern thruster, sun panels, cockpit cover, folding bathing platform with bathing ladder and Webasto heating. The navigation set includes a Raymarine plotter, autopilot, speed / depth sounder, compass and VHF. This Kuster A-38 is ready to go and is located else where so please call us for viewing her.