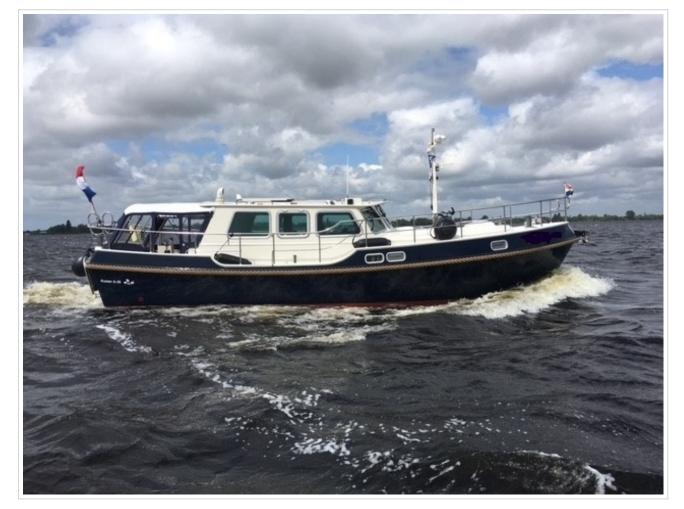

## **KUSTER A-38**

**Größe** 11,70 x 4,04 x 1,10 meter

**Jahr** 2002

Material Stahl

Motor(en) Vetus Deutz DT43 128 ps

Preis Verkauft

The most beautiful Kuster A-38 on the internet! Kuster A-38 from 2002 with 2 cabins and 4 berths. The Kuster A-38 is the most popular model of the Kuster serie that has a B certification. The yacht has a inside-/outside steering, bow-/stern thruster, sun panels, cockpit cover, folding bathing platform with bathing ladder and Webasto heating. The navigation set includes a Raymarine plotter, autopilot, speed / depth sounder, compass and VHF. This Kuster A-38 is ready to go and is located else where so please call us for viewing her.