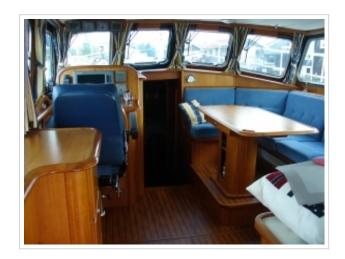

## **KUSTER A-38**

**Größe** 11,70 x 4,04 x 1,10 meter

**Jahr** 2002

Material Stahl

Motor(en) Vetus Deutz DT43 128 ps

Preis Verkauft

The most beautiful Kuster A-38 on the internet! Kuster A-38 from 2002 with 2 cabins and 4 berths. The Kuster A-38 is the most popular model of the Kuster serie that has a B certification. The yacht has a inside-/outside steering, bow-/stern thruster, sun panels, cockpit cover, folding bathing platform with bathing ladder and Webasto heating. The navigation set includes a Raymarine plotter, autopilot, speed / depth sounder, compass and VHF. This Kuster A-38 is ready to go and is located else where so please call us for viewing her.