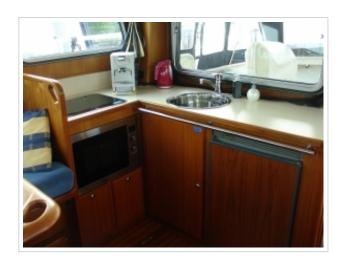

## **KUSTER A-38**

**Größe** 11,70 x 4,04 x 1,10 meter

**Jahr** 2002

Material Stahl

Motor(en) Vetus Deutz DT43 128 ps

Preis Verkauft

The most beautiful Kuster A-38 on the internet! Kuster A-38 from 2002 with 2 cabins and 4 berths. The Kuster A-38 is the most popular model of the Kuster serie that has a B certification. The yacht has a inside-/outside steering, bow-/stern thruster, sun panels, cockpit cover, folding bathing platform with bathing ladder and Webasto heating. The navigation set includes a Raymarine plotter, autopilot, speed / depth sounder, compass and VHF. This Kuster A-38 is ready to go and is located else where so please call us for viewing her.