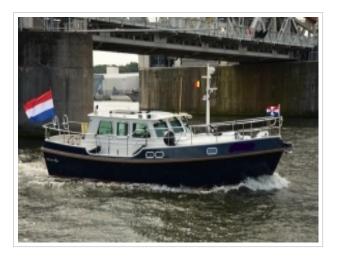

## **KUSTER A-38**

**Größe** 11,70 x 4,04 x 1,10 meter

**Jahr** 2002

Material Stahl

Motor(en) Vetus Deutz DT43 128 ps

Preis Verkauft

The most beautiful Kuster A-38 on the internet! Kuster A-38 from 2002 with 2 cabins and 4 berths. The Kuster A-38 is the most popular model of the Kuster serie that has a B certification. The yacht has a inside-/outside steering, bow-/stern thruster, sun panels, cockpit cover, folding bathing platform with bathing ladder and Webasto heating. The navigation set includes a Raymarine plotter, autopilot, speed / depth sounder, compass and VHF. This Kuster A-38 is ready to go and is located else where so please call us for viewing her.