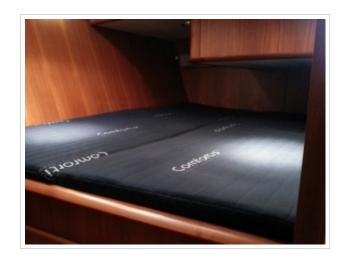

## **KUSTER A-38**

**Größe** 11,70 x 4,04 x 1,10 meter

**Jahr** 2002

Material Stahl

Motor(en) Vetus Deutz DT43 128 ps

Preis Verkauft

The most beautiful Kuster A-38 on the internet! Kuster A-38 from 2002 with 2 cabins and 4 berths. The Kuster A-38 is the most popular model of the Kuster serie that has a B certification. The yacht has a inside-/outside steering, bow-/stern thruster, sun panels, cockpit cover, folding bathing platform with bathing ladder and Webasto heating. The navigation set includes a Raymarine plotter, autopilot, speed / depth sounder, compass and VHF. This Kuster A-38 is ready to go and is located else where so please call us for viewing her.