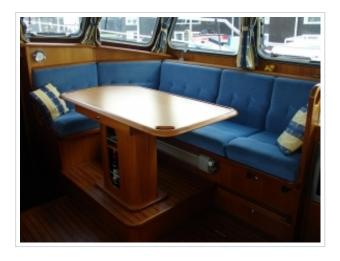

## **KUSTER A-38**

**Größe** 11,70 x 4,04 x 1,10 meter

**Jahr** 2002

Material Stahl

Motor(en) Vetus Deutz DT43 128 ps

Preis Verkauft

The most beautiful Kuster A-38 on the internet! Kuster A-38 from 2002 with 2 cabins and 4 berths. The Kuster A-38 is the most popular model of the Kuster serie that has a B certification. The yacht has a inside-/outside steering, bow-/stern thruster, sun panels, cockpit cover, folding bathing platform with bathing ladder and Webasto heating. The navigation set includes a Raymarine plotter, autopilot, speed / depth sounder, compass and VHF. This Kuster A-38 is ready to go and is located else where so please call us for viewing her.