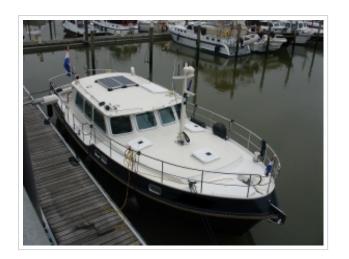

## **KUSTER A-38**

**Größe** 11,70 x 4,04 x 1,10 meter

**Jahr** 2002

Material Stahl

Motor(en) Vetus Deutz DT43 128 ps

Preis Verkauft

The most beautiful Kuster A-38 on the internet! Kuster A-38 from 2002 with 2 cabins and 4 berths. The Kuster A-38 is the most popular model of the Kuster serie that has a B certification. The yacht has a inside-/outside steering, bow-/stern thruster, sun panels, cockpit cover, folding bathing platform with bathing ladder and Webasto heating. The navigation set includes a Raymarine plotter, autopilot, speed / depth sounder, compass and VHF. This Kuster A-38 is ready to go and is located else where so please call us for viewing her.