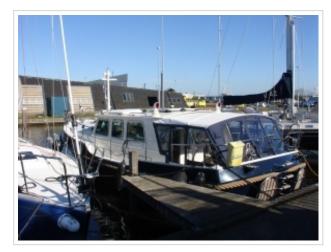

## **KUSTER A-38**

**Größe** 11,70 x 4,04 x 1,10 meter

**Jahr** 2002

Material Stahl

Motor(en) Vetus Deutz DT43 128 ps

Preis Verkauft

The most beautiful Kuster A-38 on the internet! Kuster A-38 from 2002 with 2 cabins and 4 berths. The Kuster A-38 is the most popular model of the Kuster serie that has a B certification. The yacht has a inside-/outside steering, bow-/stern thruster, sun panels, cockpit cover, folding bathing platform with bathing ladder and Webasto heating. The navigation set includes a Raymarine plotter, autopilot, speed / depth sounder, compass and VHF. This Kuster A-38 is ready to go and is located else where so please call us for viewing her.