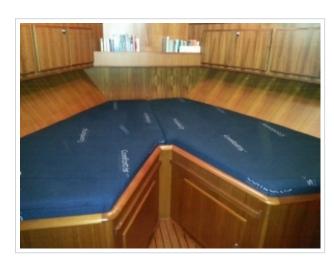

## **KUSTER A-38**

**Größe** 11,70 x 4,04 x 1,10 meter

**Jahr** 2002

Material Stahl

Motor(en) Vetus Deutz DT43 128 ps

Preis Verkauft

The most beautiful Kuster A-38 on the internet! Kuster A-38 from 2002 with 2 cabins and 4 berths. The Kuster A-38 is the most popular model of the Kuster serie that has a B certification. The yacht has a inside-/outside steering, bow-/stern thruster, sun panels, cockpit cover, folding bathing platform with bathing ladder and Webasto heating. The navigation set includes a Raymarine plotter, autopilot, speed / depth sounder, compass and VHF. This Kuster A-38 is ready to go and is located else where so please call us for viewing her.