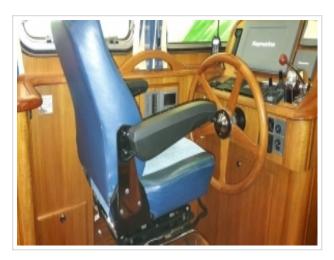

## **KUSTER A-38**

**Größe** 11,70 x 4,04 x 1,10 meter

**Jahr** 2002

Material Stahl

Motor(en) Vetus Deutz DT43 128 ps

Preis Verkauft

The most beautiful Kuster A-38 on the internet! Kuster A-38 from 2002 with 2 cabins and 4 berths. The Kuster A-38 is the most popular model of the Kuster serie that has a B certification. The yacht has a inside-/outside steering, bow-/stern thruster, sun panels, cockpit cover, folding bathing platform with bathing ladder and Webasto heating. The navigation set includes a Raymarine plotter, autopilot, speed / depth sounder, compass and VHF. This Kuster A-38 is ready to go and is located else where so please call us for viewing her.