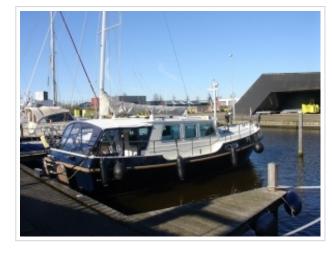

## **KUSTER A-38**

**Größe** 11,70 x 4,04 x 1,10 meter

**Jahr** 2002

Material Stahl

Motor(en) Vetus Deutz DT43 128 ps

Preis Verkauft

The most beautiful Kuster A-38 on the internet! Kuster A-38 from 2002 with 2 cabins and 4 berths. The Kuster A-38 is the most popular model of the Kuster serie that has a B certification. The yacht has a inside-/outside steering, bow-/stern thruster, sun panels, cockpit cover, folding bathing platform with bathing ladder and Webasto heating. The navigation set includes a Raymarine plotter, autopilot, speed / depth sounder, compass and VHF. This Kuster A-38 is ready to go and is located else where so please call us for viewing her.