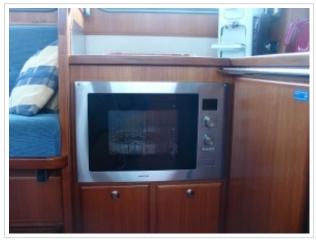

## **KUSTER A-38**

**Größe** 11,70 x 4,04 x 1,10 meter

**Jahr** 2002

Material Stahl

Motor(en) Vetus Deutz DT43 128 ps

Preis Verkauft

The most beautiful Kuster A-38 on the internet! Kuster A-38 from 2002 with 2 cabins and 4 berths. The Kuster A-38 is the most popular model of the Kuster serie that has a B certification. The yacht has a inside-/outside steering, bow-/stern thruster, sun panels, cockpit cover, folding bathing platform with bathing ladder and Webasto heating. The navigation set includes a Raymarine plotter, autopilot, speed / depth sounder, compass and VHF. This Kuster A-38 is ready to go and is located else where so please call us for viewing her.