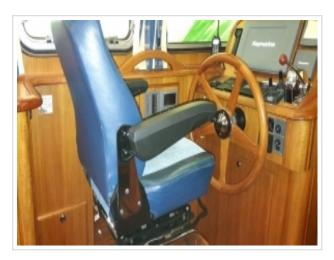

## **KUSTER A-38**

**Dimensions** 11,70 x 4,04 x 1,10 meter

Built 2002

Material Steel

Engine(s) Vetus Deutz DT43 128 hp

Price Sold

The most beautiful Kuster A-38 on the internet! Kuster A-38 from 2002 with 2 cabins and 4 berths. The Kuster A-38 is the most popular model of the Kuster serie that has a B certification. The yacht has a inside-/outside steering, bow-/stern thruster, sun panels, cockpit cover, folding bathing platform with bathing ladder and Webasto heating. The navigation set includes a Raymarine plotter, autopilot, speed / depth sounder, compass and VHF. This Kuster A-38 is ready to go and is located else where so please call us for viewing her.