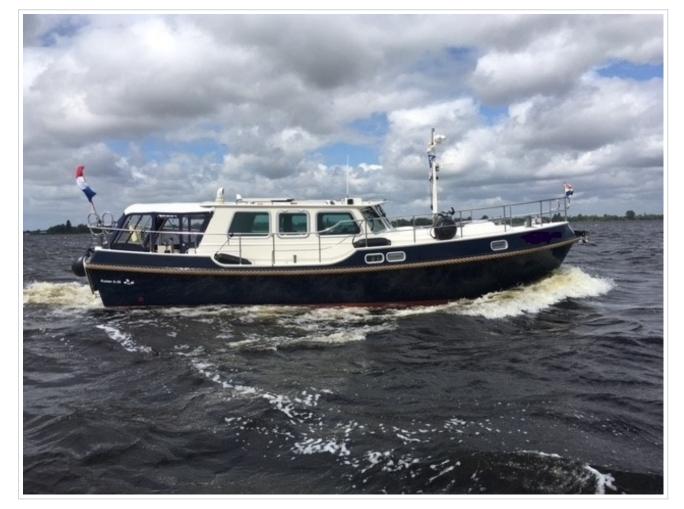

## **KUSTER A-38**

**Dimensions** 11,70 x 4,04 x 1,10 meter

Built 2002

Material Steel

Engine(s) Vetus Deutz DT43 128 hp

Price Sold

The most beautiful Kuster A-38 on the internet! Kuster A-38 from 2002 with 2 cabins and 4 berths. The Kuster A-38 is the most popular model of the Kuster serie that has a B certification. The yacht has a inside-/outside steering, bow-/stern thruster, sun panels, cockpit cover, folding bathing platform with bathing ladder and Webasto heating. The navigation set includes a Raymarine plotter, autopilot, speed / depth sounder, compass and VHF. This Kuster A-38 is ready to go and is located else where so please call us for viewing her.