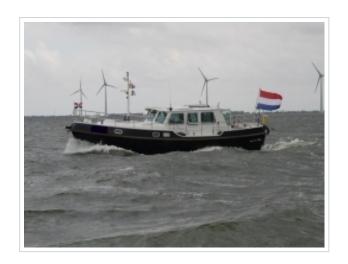

## **KUSTER A-38**

**Dimensions** 11,70 x 4,04 x 1,10 meter

Built 2002

Material Steel

Engine(s) Vetus Deutz DT43 128 hp

Price Sold

The most beautiful Kuster A-38 on the internet! Kuster A-38 from 2002 with 2 cabins and 4 berths. The Kuster A-38 is the most popular model of the Kuster serie that has a B certification. The yacht has a inside-/outside steering, bow-/stern thruster, sun panels, cockpit cover, folding bathing platform with bathing ladder and Webasto heating. The navigation set includes a Raymarine plotter, autopilot, speed / depth sounder, compass and VHF. This Kuster A-38 is ready to go and is located else where so please call us for viewing her.