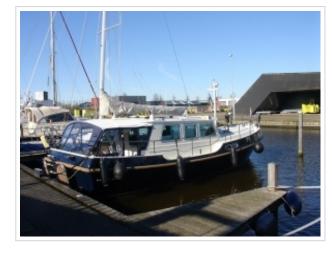

## **KUSTER A-38**

**Dimensions** 11,70 x 4,04 x 1,10 meter

Built 2002

Material Steel

Engine(s) Vetus Deutz DT43 128 hp

Price Sold

The most beautiful Kuster A-38 on the internet! Kuster A-38 from 2002 with 2 cabins and 4 berths. The Kuster A-38 is the most popular model of the Kuster serie that has a B certification. The yacht has a inside-/outside steering, bow-/stern thruster, sun panels, cockpit cover, folding bathing platform with bathing ladder and Webasto heating. The navigation set includes a Raymarine plotter, autopilot, speed / depth sounder, compass and VHF. This Kuster A-38 is ready to go and is located else where so please call us for viewing her.