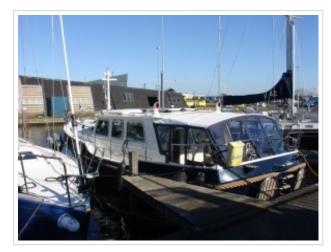

## **KUSTER A-38**

**Dimensions** 11,70 x 4,04 x 1,10 meter

Built 2002

Material Steel

Engine(s) Vetus Deutz DT43 128 hp

Price Sold

The most beautiful Kuster A-38 on the internet! Kuster A-38 from 2002 with 2 cabins and 4 berths. The Kuster A-38 is the most popular model of the Kuster serie that has a B certification. The yacht has a inside-/outside steering, bow-/stern thruster, sun panels, cockpit cover, folding bathing platform with bathing ladder and Webasto heating. The navigation set includes a Raymarine plotter, autopilot, speed / depth sounder, compass and VHF. This Kuster A-38 is ready to go and is located else where so please call us for viewing her.