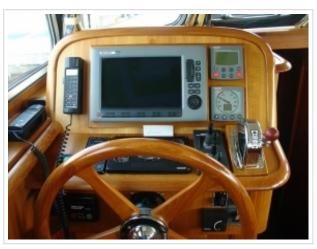

## **KUSTER A-38**

**Dimensions** 11,70 x 4,04 x 1,10 meter

Built 2002

Material Steel

Engine(s) Vetus Deutz DT43 128 hp

Price Sold

The most beautiful Kuster A-38 on the internet! Kuster A-38 from 2002 with 2 cabins and 4 berths. The Kuster A-38 is the most popular model of the Kuster serie that has a B certification. The yacht has a inside-/outside steering, bow-/stern thruster, sun panels, cockpit cover, folding bathing platform with bathing ladder and Webasto heating. The navigation set includes a Raymarine plotter, autopilot, speed / depth sounder, compass and VHF. This Kuster A-38 is ready to go and is located else where so please call us for viewing her.