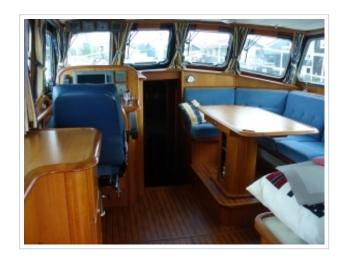

## **KUSTER A-38**

**Dimensions** 11,70 x 4,04 x 1,10 meter

Built 2002

Material Steel

Engine(s) Vetus Deutz DT43 128 hp

Price Sold

The most beautiful Kuster A-38 on the internet! Kuster A-38 from 2002 with 2 cabins and 4 berths. The Kuster A-38 is the most popular model of the Kuster serie that has a B certification. The yacht has a inside-/outside steering, bow-/stern thruster, sun panels, cockpit cover, folding bathing platform with bathing ladder and Webasto heating. The navigation set includes a Raymarine plotter, autopilot, speed / depth sounder, compass and VHF. This Kuster A-38 is ready to go and is located else where so please call us for viewing her.