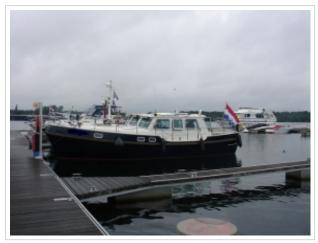

## **KUSTER A-38**

**Dimensions** 11,70 x 4,04 x 1,10 meter

Built 2002

Material Steel

Engine(s) Vetus Deutz DT43 128 hp

Price Sold

The most beautiful Kuster A-38 on the internet! Kuster A-38 from 2002 with 2 cabins and 4 berths. The Kuster A-38 is the most popular model of the Kuster serie that has a B certification. The yacht has a inside-/outside steering, bow-/stern thruster, sun panels, cockpit cover, folding bathing platform with bathing ladder and Webasto heating. The navigation set includes a Raymarine plotter, autopilot, speed / depth sounder, compass and VHF. This Kuster A-38 is ready to go and is located else where so please call us for viewing her.