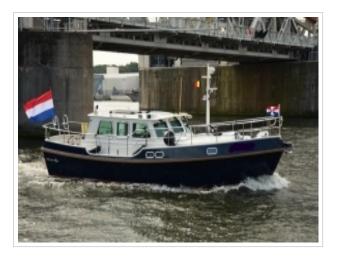

## **KUSTER A-38**

**Dimensions** 11,70 x 4,04 x 1,10 meter

Built 2002

Material Steel

Engine(s) Vetus Deutz DT43 128 hp

Price Sold

The most beautiful Kuster A-38 on the internet! Kuster A-38 from 2002 with 2 cabins and 4 berths. The Kuster A-38 is the most popular model of the Kuster serie that has a B certification. The yacht has a inside-/outside steering, bow-/stern thruster, sun panels, cockpit cover, folding bathing platform with bathing ladder and Webasto heating. The navigation set includes a Raymarine plotter, autopilot, speed / depth sounder, compass and VHF. This Kuster A-38 is ready to go and is located else where so please call us for viewing her.