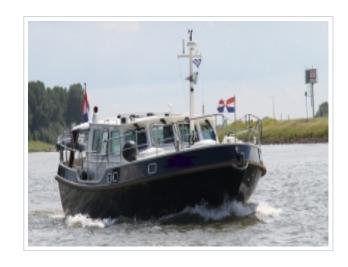

## **KUSTER A-38**

**Dimensions** 11,70 x 4,04 x 1,10 meter

Built 2002

Material Steel

Engine(s) Vetus Deutz DT43 128 hp

Price Sold

The most beautiful Kuster A-38 on the internet! Kuster A-38 from 2002 with 2 cabins and 4 berths. The Kuster A-38 is the most popular model of the Kuster serie that has a B certification. The yacht has a inside-/outside steering, bow-/stern thruster, sun panels, cockpit cover, folding bathing platform with bathing ladder and Webasto heating. The navigation set includes a Raymarine plotter, autopilot, speed / depth sounder, compass and VHF. This Kuster A-38 is ready to go and is located else where so please call us for viewing her.