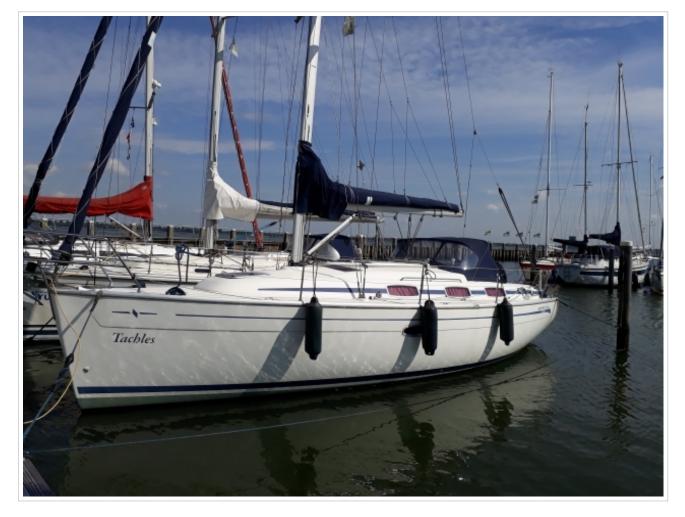

## **BAVARIA 33 CRUISER**

**Größe** 10,65 x 3,38 x 1,50 meter

**Jahr** 2006

Material GFK

Motor(en) Volvo-Penta D1-20. 18 ps

Preis Verkauft

Commissioned in 2006 and now offered for sale. The two-cabin layout makes her ideal for family cruising providing privacy and extra comfort. If you are looking for a 33 ft yacht, with for extensive cruising or for just sailing local waters, the Bavaria 33 Cruiser is well worth looking at. Volvo Penta D1-20 motor with just 330 hours! and an Manchet saildrive that has been replaced in 2016. It is well equiped with the necessary navigation and ready to go! The ship is te been seen by appointment in our harbour in Harlingen.