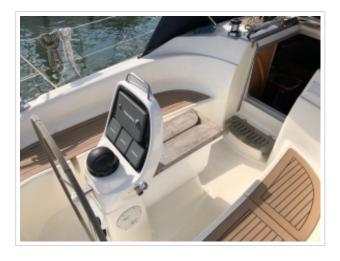

## **BAVARIA 33 CRUISER**

**Größe** 10,65 x 3,38 x 1,50 meter

**Jahr** 2006

Material GFK

Motor(en) Volvo-Penta D1-20. 18 ps

Preis Verkauft

Commissioned in 2006 and now offered for sale. The two-cabin layout makes her ideal for family cruising providing privacy and extra comfort. If you are looking for a 33 ft yacht, with for extensive cruising or for just sailing local waters, the Bavaria 33 Cruiser is well worth looking at. Volvo Penta D1-20 motor with just 330 hours! and an Manchet saildrive that has been replaced in 2016. It is well equiped with the necessary navigation and ready to go! The ship is te been seen by appointment in our harbour in Harlingen.