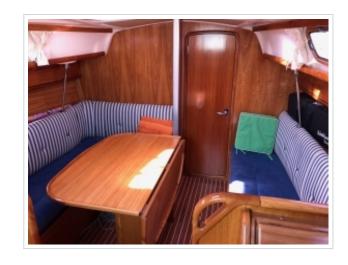

## **BAVARIA 33 CRUISER**

**Größe** 10,65 x 3,38 x 1,50 meter

**Jahr** 2006

Material GFK

Motor(en) Volvo-Penta D1-20. 18 ps

Preis Verkauft

Commissioned in 2006 and now offered for sale. The two-cabin layout makes her ideal for family cruising providing privacy and extra comfort. If you are looking for a 33 ft yacht, with for extensive cruising or for just sailing local waters, the Bavaria 33 Cruiser is well worth looking at. Volvo Penta D1-20 motor with just 330 hours! and an Manchet saildrive that has been replaced in 2016. It is well equiped with the necessary navigation and ready to go! The ship is te been seen by appointment in our harbour in Harlingen.