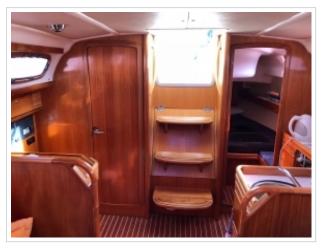

## **BAVARIA 33 CRUISER**

**Größe** 10,65 x 3,38 x 1,50 meter

**Jahr** 2006

Material GFK

Motor(en) Volvo-Penta D1-20. 18 ps

Preis Verkauft

Commissioned in 2006 and now offered for sale. The two-cabin layout makes her ideal for family cruising providing privacy and extra comfort. If you are looking for a 33 ft yacht, with for extensive cruising or for just sailing local waters, the Bavaria 33 Cruiser is well worth looking at. Volvo Penta D1-20 motor with just 330 hours! and an Manchet saildrive that has been replaced in 2016. It is well equiped with the necessary navigation and ready to go! The ship is te been seen by appointment in our harbour in Harlingen.