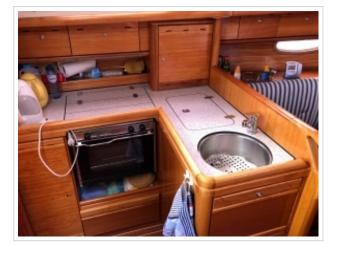

## **BAVARIA 33 CRUISER**

**Größe** 10,65 x 3,38 x 1,50 meter

**Jahr** 2006

Material GFK

Motor(en) Volvo-Penta D1-20. 18 ps

Preis Verkauft

Commissioned in 2006 and now offered for sale. The two-cabin layout makes her ideal for family cruising providing privacy and extra comfort. If you are looking for a 33 ft yacht, with for extensive cruising or for just sailing local waters, the Bavaria 33 Cruiser is well worth looking at. Volvo Penta D1-20 motor with just 330 hours! and an Manchet saildrive that has been replaced in 2016. It is well equiped with the necessary navigation and ready to go! The ship is te been seen by appointment in our harbour in Harlingen.