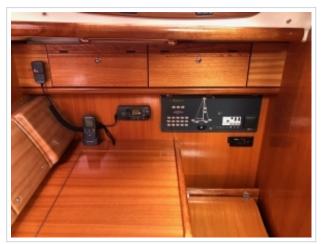

## **BAVARIA 33 CRUISER**

**Größe** 10,65 x 3,38 x 1,50 meter

**Jahr** 2006

Material GFK

Motor(en) Volvo-Penta D1-20. 18 ps

Preis Verkauft

Commissioned in 2006 and now offered for sale. The two-cabin layout makes her ideal for family cruising providing privacy and extra comfort. If you are looking for a 33 ft yacht, with for extensive cruising or for just sailing local waters, the Bavaria 33 Cruiser is well worth looking at. Volvo Penta D1-20 motor with just 330 hours! and an Manchet saildrive that has been replaced in 2016. It is well equiped with the necessary navigation and ready to go! The ship is te been seen by appointment in our harbour in Harlingen.