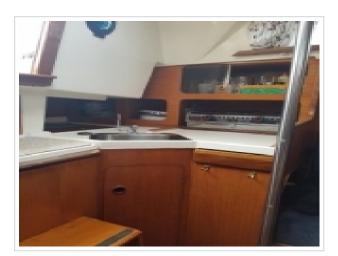

## FRIENDSHIP 28 MKII

**Größe** 8,90 x 2,85 x 1,20 meter

**Jahr** 1989

Material GFK

Motor(en) Volvp Penta 2002 MD - 18 ps

**Preis** Verkauft

Offered for sale this very nice Friendship 28 MKII "Carmen" from 1989. This sailing yacht is built in the most attractive version, among others: white gelcoat with red bands, 1.20 draft!, teak interior, Volvo Penta Diesel with fixed propeller shaft and the double cage. Fully equipped. The ship has been ashore every winter under a winter cover. The Volvo Penta Diesel engine is equipped with 18 hp and is well maintained. The Friendship 28 MKII is available for viewing in our port in Harlingen. To make a viewing appointment you can contact 0031 517 391054 or by email info@north-line.nl