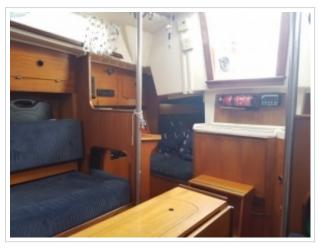

## FRIENDSHIP 28 MKII

**Größe** 8,90 x 2,85 x 1,20 meter

**Jahr** 1989

Material GFK

Motor(en) Volvp Penta 2002 MD - 18 ps

**Preis** Verkauft

Offered for sale this very nice Friendship 28 MKII "Carmen" from 1989. This sailing yacht is built in the most attractive version, among others: white gelcoat with red bands, 1.20 draft!, teak interior, Volvo Penta Diesel with fixed propeller shaft and the double cage. Fully equipped. The ship has been ashore every winter under a winter cover. The Volvo Penta Diesel engine is equipped with 18 hp and is well maintained. The Friendship 28 MKII is available for viewing in our port in Harlingen. To make a viewing appointment you can contact 0031 517 391054 or by email info@north-line.nl