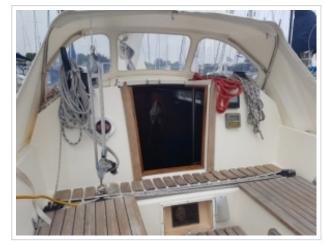

## FRIENDSHIP 28 MKII

**Größe** 8,90 x 2,85 x 1,20 meter

**Jahr** 1989

Material GFK

Motor(en) Volvp Penta 2002 MD - 18 ps

**Preis** Verkauft

Offered for sale this very nice Friendship 28 MKII "Carmen" from 1989. This sailing yacht is built in the most attractive version, among others: white gelcoat with red bands, 1.20 draft!, teak interior, Volvo Penta Diesel with fixed propeller shaft and the double cage. Fully equipped. The ship has been ashore every winter under a winter cover. The Volvo Penta Diesel engine is equipped with 18 hp and is well maintained. The Friendship 28 MKII is available for viewing in our port in Harlingen. To make a viewing appointment you can contact 0031 517 391054 or by email info@north-line.nl