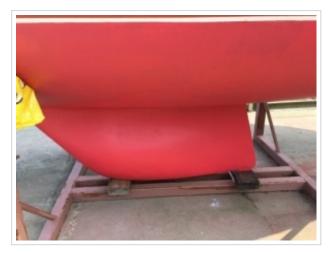

## FRIENDSHIP 28 MKII

**Größe** 8,90 x 2,85 x 1,20 meter

**Jahr** 1989

Material GFK

Motor(en) Volvp Penta 2002 MD - 18 ps

**Preis** Verkauft

Offered for sale this very nice Friendship 28 MKII "Carmen" from 1989. This sailing yacht is built in the most attractive version, among others: white gelcoat with red bands, 1.20 draft!, teak interior, Volvo Penta Diesel with fixed propeller shaft and the double cage. Fully equipped. The ship has been ashore every winter under a winter cover. The Volvo Penta Diesel engine is equipped with 18 hp and is well maintained. The Friendship 28 MKII is available for viewing in our port in Harlingen. To make a viewing appointment you can contact 0031 517 391054 or by email info@north-line.nl