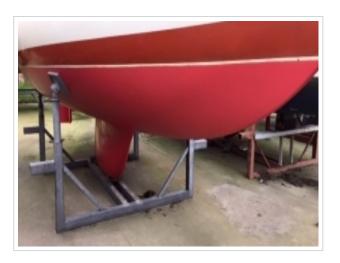

## FRIENDSHIP 28 MKII

**Größe** 8,90 x 2,85 x 1,20 meter

**Jahr** 1989

Material GFK

Motor(en) Volvp Penta 2002 MD - 18 ps

**Preis** Verkauft

Offered for sale this very nice Friendship 28 MKII "Carmen" from 1989. This sailing yacht is built in the most attractive version, among others: white gelcoat with red bands, 1.20 draft!, teak interior, Volvo Penta Diesel with fixed propeller shaft and the double cage. Fully equipped. The ship has been ashore every winter under a winter cover. The Volvo Penta Diesel engine is equipped with 18 hp and is well maintained. The Friendship 28 MKII is available for viewing in our port in Harlingen. To make a viewing appointment you can contact 0031 517 391054 or by email info@north-line.nl