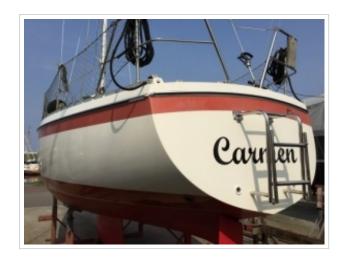

## FRIENDSHIP 28 MKII

**Größe** 8,90 x 2,85 x 1,20 meter

**Jahr** 1989

Material GFK

Motor(en) Volvp Penta 2002 MD - 18 ps

**Preis** Verkauft

Offered for sale this very nice Friendship 28 MKII "Carmen" from 1989. This sailing yacht is built in the most attractive version, among others: white gelcoat with red bands, 1.20 draft!, teak interior, Volvo Penta Diesel with fixed propeller shaft and the double cage. Fully equipped. The ship has been ashore every winter under a winter cover. The Volvo Penta Diesel engine is equipped with 18 hp and is well maintained. The Friendship 28 MKII is available for viewing in our port in Harlingen. To make a viewing appointment you can contact 0031 517 391054 or by email info@north-line.nl