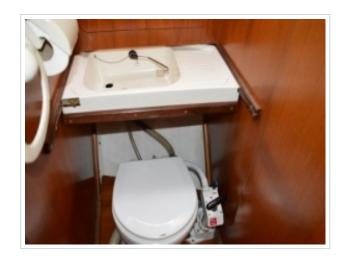

## FRIENDSHIP 28 MKII

**Größe** 8,90 x 2,85 x 1,20 meter

**Jahr** 1989

Material GFK

Motor(en) Volvp Penta 2002 MD - 18 ps

**Preis** Verkauft

Offered for sale this very nice Friendship 28 MKII "Carmen" from 1989. This sailing yacht is built in the most attractive version, among others: white gelcoat with red bands, 1.20 draft!, teak interior, Volvo Penta Diesel with fixed propeller shaft and the double cage. Fully equipped. The ship has been ashore every winter under a winter cover. The Volvo Penta Diesel engine is equipped with 18 hp and is well maintained. The Friendship 28 MKII is available for viewing in our port in Harlingen. To make a viewing appointment you can contact 0031 517 391054 or by email info@north-line.nl