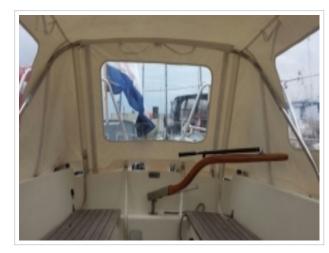

## FRIENDSHIP 28 MKII

**Größe** 8,90 x 2,85 x 1,20 meter

**Jahr** 1989

Material GFK

Motor(en) Volvp Penta 2002 MD - 18 ps

**Preis** Verkauft

Offered for sale this very nice Friendship 28 MKII "Carmen" from 1989. This sailing yacht is built in the most attractive version, among others: white gelcoat with red bands, 1.20 draft!, teak interior, Volvo Penta Diesel with fixed propeller shaft and the double cage. Fully equipped. The ship has been ashore every winter under a winter cover. The Volvo Penta Diesel engine is equipped with 18 hp and is well maintained. The Friendship 28 MKII is available for viewing in our port in Harlingen. To make a viewing appointment you can contact 0031 517 391054 or by email info@north-line.nl