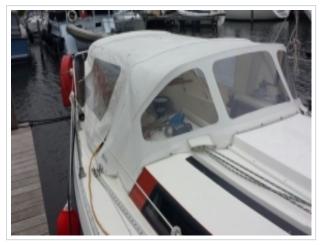

## FRIENDSHIP 28 MKII

**Größe** 8,90 x 2,85 x 1,20 meter

**Jahr** 1989

Material GFK

Motor(en) Volvp Penta 2002 MD - 18 ps

**Preis** Verkauft

Offered for sale this very nice Friendship 28 MKII "Carmen" from 1989. This sailing yacht is built in the most attractive version, among others: white gelcoat with red bands, 1.20 draft!, teak interior, Volvo Penta Diesel with fixed propeller shaft and the double cage. Fully equipped. The ship has been ashore every winter under a winter cover. The Volvo Penta Diesel engine is equipped with 18 hp and is well maintained. The Friendship 28 MKII is available for viewing in our port in Harlingen. To make a viewing appointment you can contact 0031 517 391054 or by email info@north-line.nl