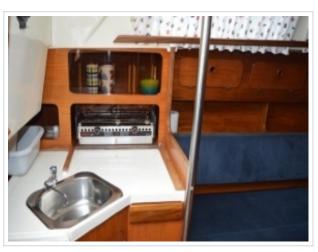

## FRIENDSHIP 28 MKII

**Größe** 8,90 x 2,85 x 1,20 meter

**Jahr** 1989

Material GFK

Motor(en) Volvp Penta 2002 MD - 18 ps

**Preis** Verkauft

Offered for sale this very nice Friendship 28 MKII "Carmen" from 1989. This sailing yacht is built in the most attractive version, among others: white gelcoat with red bands, 1.20 draft!, teak interior, Volvo Penta Diesel with fixed propeller shaft and the double cage. Fully equipped. The ship has been ashore every winter under a winter cover. The Volvo Penta Diesel engine is equipped with 18 hp and is well maintained. The Friendship 28 MKII is available for viewing in our port in Harlingen. To make a viewing appointment you can contact 0031 517 391054 or by email info@north-line.nl