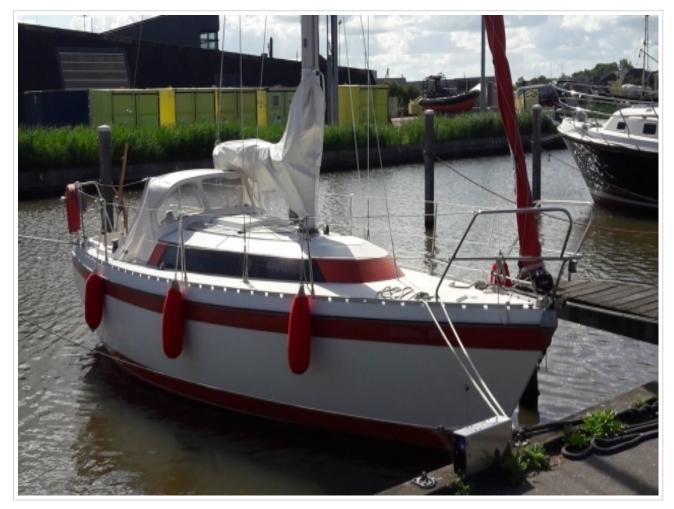

## FRIENDSHIP 28 MKII

**Größe** 8,90 x 2,85 x 1,20 meter

**Jahr** 1989

Material GFK

Motor(en) Volvp Penta 2002 MD - 18 ps

**Preis** Verkauft

Offered for sale this very nice Friendship 28 MKII "Carmen" from 1989. This sailing yacht is built in the most attractive version, among others: white gelcoat with red bands, 1.20 draft!, teak interior, Volvo Penta Diesel with fixed propeller shaft and the double cage. Fully equipped. The ship has been ashore every winter under a winter cover. The Volvo Penta Diesel engine is equipped with 18 hp and is well maintained. The Friendship 28 MKII is available for viewing in our port in Harlingen. To make a viewing appointment you can contact 0031 517 391054 or by email info@north-line.nl