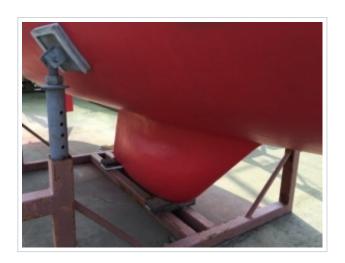

## FRIENDSHIP 28 MKII

**Größe** 8,90 x 2,85 x 1,20 meter

**Jahr** 1989

Material GFK

Motor(en) Volvp Penta 2002 MD - 18 ps

**Preis** Verkauft

Offered for sale this very nice Friendship 28 MKII "Carmen" from 1989. This sailing yacht is built in the most attractive version, among others: white gelcoat with red bands, 1.20 draft!, teak interior, Volvo Penta Diesel with fixed propeller shaft and the double cage. Fully equipped. The ship has been ashore every winter under a winter cover. The Volvo Penta Diesel engine is equipped with 18 hp and is well maintained. The Friendship 28 MKII is available for viewing in our port in Harlingen. To make a viewing appointment you can contact 0031 517 391054 or by email info@north-line.nl