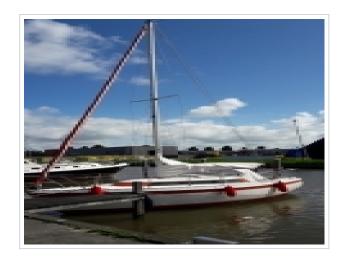

## FRIENDSHIP 28 MKII

**Größe** 8,90 x 2,85 x 1,20 meter

**Jahr** 1989

Material GFK

Motor(en) Volvp Penta 2002 MD - 18 ps

**Preis** Verkauft

Offered for sale this very nice Friendship 28 MKII "Carmen" from 1989. This sailing yacht is built in the most attractive version, among others: white gelcoat with red bands, 1.20 draft!, teak interior, Volvo Penta Diesel with fixed propeller shaft and the double cage. Fully equipped. The ship has been ashore every winter under a winter cover. The Volvo Penta Diesel engine is equipped with 18 hp and is well maintained. The Friendship 28 MKII is available for viewing in our port in Harlingen. To make a viewing appointment you can contact 0031 517 391054 or by email info@north-line.nl