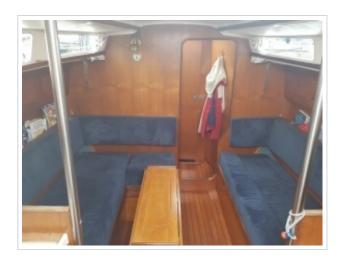

## FRIENDSHIP 28 MKII

**Größe** 8,90 x 2,85 x 1,20 meter

**Jahr** 1989

Material GFK

Motor(en) Volvp Penta 2002 MD - 18 ps

**Preis** Verkauft

Offered for sale this very nice Friendship 28 MKII "Carmen" from 1989. This sailing yacht is built in the most attractive version, among others: white gelcoat with red bands, 1.20 draft!, teak interior, Volvo Penta Diesel with fixed propeller shaft and the double cage. Fully equipped. The ship has been ashore every winter under a winter cover. The Volvo Penta Diesel engine is equipped with 18 hp and is well maintained. The Friendship 28 MKII is available for viewing in our port in Harlingen. To make a viewing appointment you can contact 0031 517 391054 or by email info@north-line.nl