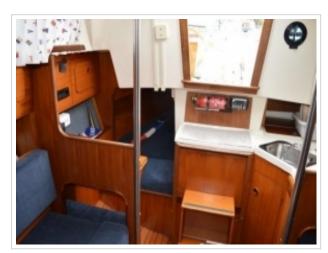

## FRIENDSHIP 28 MKII

**Größe** 8,90 x 2,85 x 1,20 meter

**Jahr** 1989

Material GFK

Motor(en) Volvp Penta 2002 MD - 18 ps

**Preis** Verkauft

Offered for sale this very nice Friendship 28 MKII "Carmen" from 1989. This sailing yacht is built in the most attractive version, among others: white gelcoat with red bands, 1.20 draft!, teak interior, Volvo Penta Diesel with fixed propeller shaft and the double cage. Fully equipped. The ship has been ashore every winter under a winter cover. The Volvo Penta Diesel engine is equipped with 18 hp and is well maintained. The Friendship 28 MKII is available for viewing in our port in Harlingen. To make a viewing appointment you can contact 0031 517 391054 or by email info@north-line.nl