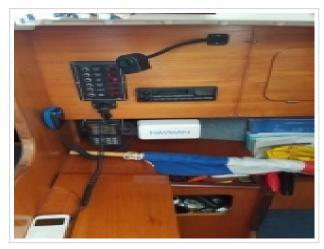

## FRIENDSHIP 28 MKII

**Größe** 8,90 x 2,85 x 1,20 meter

**Jahr** 1989

Material GFK

Motor(en) Volvp Penta 2002 MD - 18 ps

**Preis** Verkauft

Offered for sale this very nice Friendship 28 MKII "Carmen" from 1989. This sailing yacht is built in the most attractive version, among others: white gelcoat with red bands, 1.20 draft!, teak interior, Volvo Penta Diesel with fixed propeller shaft and the double cage. Fully equipped. The ship has been ashore every winter under a winter cover. The Volvo Penta Diesel engine is equipped with 18 hp and is well maintained. The Friendship 28 MKII is available for viewing in our port in Harlingen. To make a viewing appointment you can contact 0031 517 391054 or by email info@north-line.nl