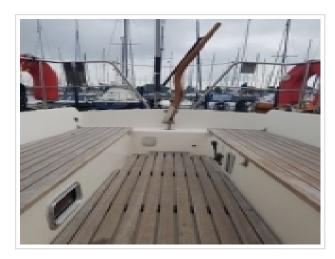

## FRIENDSHIP 28 MKII

**Größe** 8,90 x 2,85 x 1,20 meter

**Jahr** 1989

Material GFK

Motor(en) Volvp Penta 2002 MD - 18 ps

**Preis** Verkauft

Offered for sale this very nice Friendship 28 MKII "Carmen" from 1989. This sailing yacht is built in the most attractive version, among others: white gelcoat with red bands, 1.20 draft!, teak interior, Volvo Penta Diesel with fixed propeller shaft and the double cage. Fully equipped. The ship has been ashore every winter under a winter cover. The Volvo Penta Diesel engine is equipped with 18 hp and is well maintained. The Friendship 28 MKII is available for viewing in our port in Harlingen. To make a viewing appointment you can contact 0031 517 391054 or by email info@north-line.nl