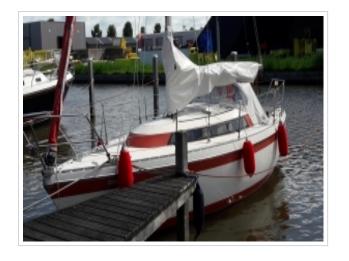

## FRIENDSHIP 28 MKII

**Größe** 8,90 x 2,85 x 1,20 meter

**Jahr** 1989

Material GFK

Motor(en) Volvp Penta 2002 MD - 18 ps

**Preis** Verkauft

Offered for sale this very nice Friendship 28 MKII "Carmen" from 1989. This sailing yacht is built in the most attractive version, among others: white gelcoat with red bands, 1.20 draft!, teak interior, Volvo Penta Diesel with fixed propeller shaft and the double cage. Fully equipped. The ship has been ashore every winter under a winter cover. The Volvo Penta Diesel engine is equipped with 18 hp and is well maintained. The Friendship 28 MKII is available for viewing in our port in Harlingen. To make a viewing appointment you can contact 0031 517 391054 or by email info@north-line.nl