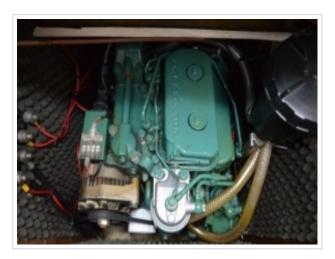

## FRIENDSHIP 28 MKII

**Größe** 8,90 x 2,85 x 1,20 meter

**Jahr** 1989

Material GFK

Motor(en) Volvp Penta 2002 MD - 18 ps

**Preis** Verkauft

Offered for sale this very nice Friendship 28 MKII "Carmen" from 1989. This sailing yacht is built in the most attractive version, among others: white gelcoat with red bands, 1.20 draft!, teak interior, Volvo Penta Diesel with fixed propeller shaft and the double cage. Fully equipped. The ship has been ashore every winter under a winter cover. The Volvo Penta Diesel engine is equipped with 18 hp and is well maintained. The Friendship 28 MKII is available for viewing in our port in Harlingen. To make a viewing appointment you can contact 0031 517 391054 or by email info@north-line.nl