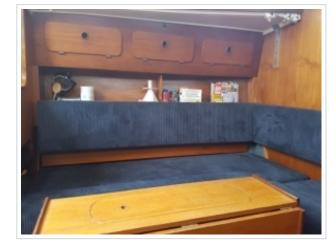

## FRIENDSHIP 28 MKII

**Größe** 8,90 x 2,85 x 1,20 meter

**Jahr** 1989

Material GFK

Motor(en) Volvp Penta 2002 MD - 18 ps

**Preis** Verkauft

Offered for sale this very nice Friendship 28 MKII "Carmen" from 1989. This sailing yacht is built in the most attractive version, among others: white gelcoat with red bands, 1.20 draft!, teak interior, Volvo Penta Diesel with fixed propeller shaft and the double cage. Fully equipped. The ship has been ashore every winter under a winter cover. The Volvo Penta Diesel engine is equipped with 18 hp and is well maintained. The Friendship 28 MKII is available for viewing in our port in Harlingen. To make a viewing appointment you can contact 0031 517 391054 or by email info@north-line.nl