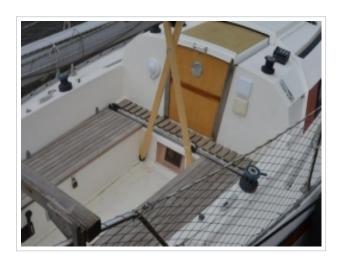

## FRIENDSHIP 28 MKII

**Größe** 8,90 x 2,85 x 1,20 meter

**Jahr** 1989

Material GFK

Motor(en) Volvp Penta 2002 MD - 18 ps

**Preis** Verkauft

Offered for sale this very nice Friendship 28 MKII "Carmen" from 1989. This sailing yacht is built in the most attractive version, among others: white gelcoat with red bands, 1.20 draft!, teak interior, Volvo Penta Diesel with fixed propeller shaft and the double cage. Fully equipped. The ship has been ashore every winter under a winter cover. The Volvo Penta Diesel engine is equipped with 18 hp and is well maintained. The Friendship 28 MKII is available for viewing in our port in Harlingen. To make a viewing appointment you can contact 0031 517 391054 or by email info@north-line.nl