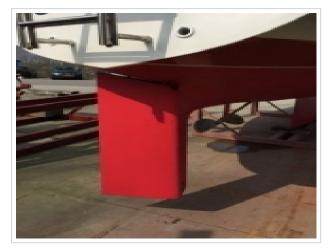

## FRIENDSHIP 28 MKII

**Größe** 8,90 x 2,85 x 1,20 meter

**Jahr** 1989

Material GFK

Motor(en) Volvp Penta 2002 MD - 18 ps

**Preis** Verkauft

Offered for sale this very nice Friendship 28 MKII "Carmen" from 1989. This sailing yacht is built in the most attractive version, among others: white gelcoat with red bands, 1.20 draft!, teak interior, Volvo Penta Diesel with fixed propeller shaft and the double cage. Fully equipped. The ship has been ashore every winter under a winter cover. The Volvo Penta Diesel engine is equipped with 18 hp and is well maintained. The Friendship 28 MKII is available for viewing in our port in Harlingen. To make a viewing appointment you can contact 0031 517 391054 or by email info@north-line.nl