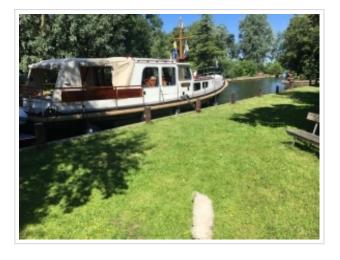

## **GILLISSEN VLET 11.00**

**Dimensions** 11,00 x 3,60 x 0,95 meter

**Built** 1992

Material Steel

Engine(s) 1x Ford 105 hp

Price Sold

New on sale! A Gillissen Vlet 11,00. Construction of Jachtbouw Zevenhuizen in 1992. This ship has a Ford diesel engine of 105 hp. Spotless mooring is no problem with the remote-controlled Vetus bow and stern thrusters. Security was also considered. The ship has a complete navigation system on board! The galley is fully equipped and offers 2 sleeping places in addition to the 2 fixed beds in the front cabin. In 2017, a completely new Mastervolt electrical system was installed in addition to a new refrigerator, oven and searchlight. The batteries have also been replaced. In May 2020 new Antofouling has been put on and has the woodwork outside been repainted. In short, a ship ready to sail! For more information about this ship, please contact 0031 517 391054 or send an e-mail to info@north-line.nl.