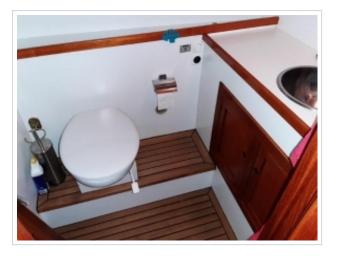

## **GILLISSEN VLET 11.00**

**Dimensions** 11,00 x 3,60 x 0,95 meter

**Built** 1992

Material Steel

Engine(s) 1x Ford 105 hp

Price Sold

New on sale! A Gillissen Vlet 11,00. Construction of Jachtbouw Zevenhuizen in 1992. This ship has a Ford diesel engine of 105 hp. Spotless mooring is no problem with the remote-controlled Vetus bow and stern thrusters. Security was also considered. The ship has a complete navigation system on board! The galley is fully equipped and offers 2 sleeping places in addition to the 2 fixed beds in the front cabin. In 2017, a completely new Mastervolt electrical system was installed in addition to a new refrigerator, oven and searchlight. The batteries have also been replaced. In May 2020 new Antofouling has been put on and has the woodwork outside been repainted. In short, a ship ready to sail! For more information about this ship, please contact 0031 517 391054 or send an e-mail to info@north-line.nl.