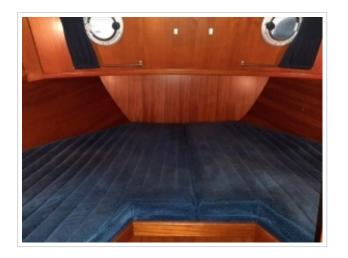

## **GILLISSEN VLET 11.00**

**Dimensions** 11,00 x 3,60 x 0,95 meter

**Built** 1992

Material Steel

Engine(s) 1x Ford 105 hp

Price Sold

New on sale! A Gillissen Vlet 11,00. Construction of Jachtbouw Zevenhuizen in 1992. This ship has a Ford diesel engine of 105 hp. Spotless mooring is no problem with the remote-controlled Vetus bow and stern thrusters. Security was also considered. The ship has a complete navigation system on board! The galley is fully equipped and offers 2 sleeping places in addition to the 2 fixed beds in the front cabin. In 2017, a completely new Mastervolt electrical system was installed in addition to a new refrigerator, oven and searchlight. The batteries have also been replaced. In May 2020 new Antofouling has been put on and has the woodwork outside been repainted. In short, a ship ready to sail! For more information about this ship, please contact 0031 517 391054 or send an e-mail to info@north-line.nl.