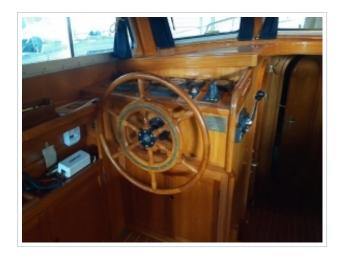

## **GILLISSEN VLET 11.00**

**Dimensions** 11,00 x 3,60 x 0,95 meter

**Built** 1992

Material Steel

Engine(s) 1x Ford 105 hp

Price Sold

New on sale! A Gillissen Vlet 11,00. Construction of Jachtbouw Zevenhuizen in 1992. This ship has a Ford diesel engine of 105 hp. Spotless mooring is no problem with the remote-controlled Vetus bow and stern thrusters. Security was also considered. The ship has a complete navigation system on board! The galley is fully equipped and offers 2 sleeping places in addition to the 2 fixed beds in the front cabin. In 2017, a completely new Mastervolt electrical system was installed in addition to a new refrigerator, oven and searchlight. The batteries have also been replaced. In May 2020 new Antofouling has been put on and has the woodwork outside been repainted. In short, a ship ready to sail! For more information about this ship, please contact 0031 517 391054 or send an e-mail to info@north-line.nl.