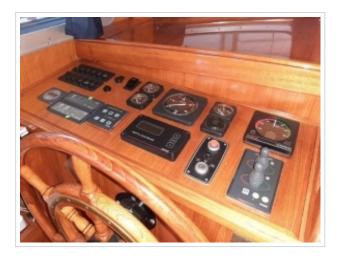

## **GILLISSEN VLET 11.00**

**Dimensions** 11,00 x 3,60 x 0,95 meter

**Built** 1992

Material Steel

Engine(s) 1x Ford 105 hp

Price Sold

New on sale! A Gillissen Vlet 11,00. Construction of Jachtbouw Zevenhuizen in 1992. This ship has a Ford diesel engine of 105 hp. Spotless mooring is no problem with the remote-controlled Vetus bow and stern thrusters. Security was also considered. The ship has a complete navigation system on board! The galley is fully equipped and offers 2 sleeping places in addition to the 2 fixed beds in the front cabin. In 2017, a completely new Mastervolt electrical system was installed in addition to a new refrigerator, oven and searchlight. The batteries have also been replaced. In May 2020 new Antofouling has been put on and has the woodwork outside been repainted. In short, a ship ready to sail! For more information about this ship, please contact 0031 517 391054 or send an e-mail to info@north-line.nl.