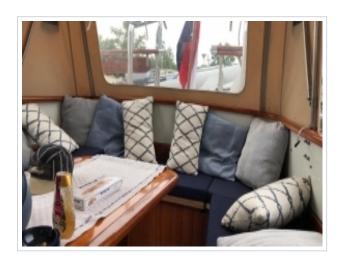

## **GILLISSEN VLET 11.00**

**Dimensions** 11,00 x 3,60 x 0,95 meter

**Built** 1992

Material Steel

Engine(s) 1x Ford 105 hp

Price Sold

New on sale! A Gillissen Vlet 11,00. Construction of Jachtbouw Zevenhuizen in 1992. This ship has a Ford diesel engine of 105 hp. Spotless mooring is no problem with the remote-controlled Vetus bow and stern thrusters. Security was also considered. The ship has a complete navigation system on board! The galley is fully equipped and offers 2 sleeping places in addition to the 2 fixed beds in the front cabin. In 2017, a completely new Mastervolt electrical system was installed in addition to a new refrigerator, oven and searchlight. The batteries have also been replaced. In May 2020 new Antofouling has been put on and has the woodwork outside been repainted. In short, a ship ready to sail! For more information about this ship, please contact 0031 517 391054 or send an e-mail to info@north-line.nl.