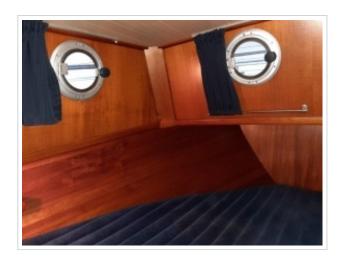

## **GILLISSEN VLET 11.00**

**Dimensions** 11,00 x 3,60 x 0,95 meter

**Built** 1992

Material Steel

Engine(s) 1x Ford 105 hp

Price Sold

New on sale! A Gillissen Vlet 11,00. Construction of Jachtbouw Zevenhuizen in 1992. This ship has a Ford diesel engine of 105 hp. Spotless mooring is no problem with the remote-controlled Vetus bow and stern thrusters. Security was also considered. The ship has a complete navigation system on board! The galley is fully equipped and offers 2 sleeping places in addition to the 2 fixed beds in the front cabin. In 2017, a completely new Mastervolt electrical system was installed in addition to a new refrigerator, oven and searchlight. The batteries have also been replaced. In May 2020 new Antofouling has been put on and has the woodwork outside been repainted. In short, a ship ready to sail! For more information about this ship, please contact 0031 517 391054 or send an e-mail to info@north-line.nl.