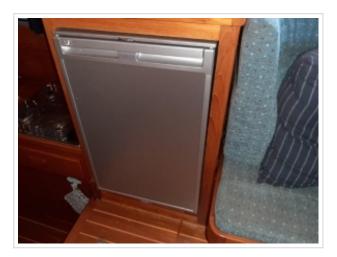

## **GILLISSEN VLET 11.00**

**Dimensions** 11,00 x 3,60 x 0,95 meter

**Built** 1992

Material Steel

Engine(s) 1x Ford 105 hp

Price Sold

New on sale! A Gillissen Vlet 11,00. Construction of Jachtbouw Zevenhuizen in 1992. This ship has a Ford diesel engine of 105 hp. Spotless mooring is no problem with the remote-controlled Vetus bow and stern thrusters. Security was also considered. The ship has a complete navigation system on board! The galley is fully equipped and offers 2 sleeping places in addition to the 2 fixed beds in the front cabin. In 2017, a completely new Mastervolt electrical system was installed in addition to a new refrigerator, oven and searchlight. The batteries have also been replaced. In May 2020 new Antofouling has been put on and has the woodwork outside been repainted. In short, a ship ready to sail! For more information about this ship, please contact 0031 517 391054 or send an e-mail to info@north-line.nl.