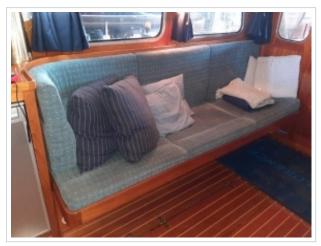

## **GILLISSEN VLET 11.00**

**Dimensions** 11,00 x 3,60 x 0,95 meter

**Built** 1992

Material Steel

Engine(s) 1x Ford 105 hp

Price Sold

New on sale! A Gillissen Vlet 11,00. Construction of Jachtbouw Zevenhuizen in 1992. This ship has a Ford diesel engine of 105 hp. Spotless mooring is no problem with the remote-controlled Vetus bow and stern thrusters. Security was also considered. The ship has a complete navigation system on board! The galley is fully equipped and offers 2 sleeping places in addition to the 2 fixed beds in the front cabin. In 2017, a completely new Mastervolt electrical system was installed in addition to a new refrigerator, oven and searchlight. The batteries have also been replaced. In May 2020 new Antofouling has been put on and has the woodwork outside been repainted. In short, a ship ready to sail! For more information about this ship, please contact 0031 517 391054 or send an e-mail to info@north-line.nl.