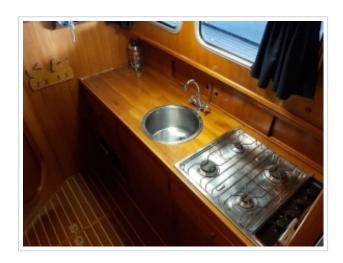

## **GILLISSEN VLET 11.00**

**Dimensions** 11,00 x 3,60 x 0,95 meter

**Built** 1992

Material Steel

Engine(s) 1x Ford 105 hp

Price Sold

New on sale! A Gillissen Vlet 11,00. Construction of Jachtbouw Zevenhuizen in 1992. This ship has a Ford diesel engine of 105 hp. Spotless mooring is no problem with the remote-controlled Vetus bow and stern thrusters. Security was also considered. The ship has a complete navigation system on board! The galley is fully equipped and offers 2 sleeping places in addition to the 2 fixed beds in the front cabin. In 2017, a completely new Mastervolt electrical system was installed in addition to a new refrigerator, oven and searchlight. The batteries have also been replaced. In May 2020 new Antofouling has been put on and has the woodwork outside been repainted. In short, a ship ready to sail! For more information about this ship, please contact 0031 517 391054 or send an e-mail to info@north-line.nl.