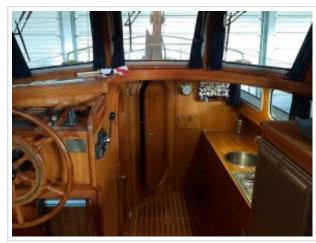

## **GILLISSEN VLET 11.00**

**Dimensions** 11,00 x 3,60 x 0,95 meter

**Built** 1992

Material Steel

Engine(s) 1x Ford 105 hp

Price Sold

New on sale! A Gillissen Vlet 11,00. Construction of Jachtbouw Zevenhuizen in 1992. This ship has a Ford diesel engine of 105 hp. Spotless mooring is no problem with the remote-controlled Vetus bow and stern thrusters. Security was also considered. The ship has a complete navigation system on board! The galley is fully equipped and offers 2 sleeping places in addition to the 2 fixed beds in the front cabin. In 2017, a completely new Mastervolt electrical system was installed in addition to a new refrigerator, oven and searchlight. The batteries have also been replaced. In May 2020 new Antofouling has been put on and has the woodwork outside been repainted. In short, a ship ready to sail! For more information about this ship, please contact 0031 517 391054 or send an e-mail to info@north-line.nl.