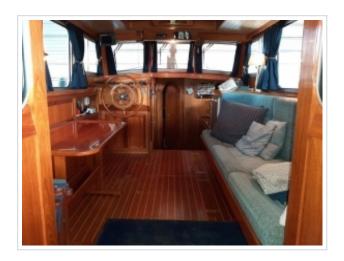

## **GILLISSEN VLET 11.00**

**Dimensions** 11,00 x 3,60 x 0,95 meter

**Built** 1992

Material Steel

Engine(s) 1x Ford 105 hp

Price Sold

New on sale! A Gillissen Vlet 11,00. Construction of Jachtbouw Zevenhuizen in 1992. This ship has a Ford diesel engine of 105 hp. Spotless mooring is no problem with the remote-controlled Vetus bow and stern thrusters. Security was also considered. The ship has a complete navigation system on board! The galley is fully equipped and offers 2 sleeping places in addition to the 2 fixed beds in the front cabin. In 2017, a completely new Mastervolt electrical system was installed in addition to a new refrigerator, oven and searchlight. The batteries have also been replaced. In May 2020 new Antofouling has been put on and has the woodwork outside been repainted. In short, a ship ready to sail! For more information about this ship, please contact 0031 517 391054 or send an e-mail to info@north-line.nl.