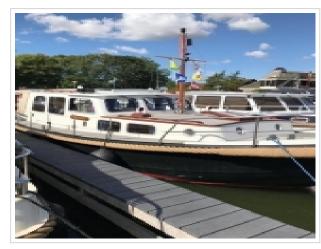

## **GILLISSEN VLET 11.00**

**Dimensions** 11,00 x 3,60 x 0,95 meter

**Built** 1992

Material Steel

Engine(s) 1x Ford 105 hp

Price Sold

New on sale! A Gillissen Vlet 11,00. Construction of Jachtbouw Zevenhuizen in 1992. This ship has a Ford diesel engine of 105 hp. Spotless mooring is no problem with the remote-controlled Vetus bow and stern thrusters. Security was also considered. The ship has a complete navigation system on board! The galley is fully equipped and offers 2 sleeping places in addition to the 2 fixed beds in the front cabin. In 2017, a completely new Mastervolt electrical system was installed in addition to a new refrigerator, oven and searchlight. The batteries have also been replaced. In May 2020 new Antofouling has been put on and has the woodwork outside been repainted. In short, a ship ready to sail! For more information about this ship, please contact 0031 517 391054 or send an e-mail to info@north-line.nl.