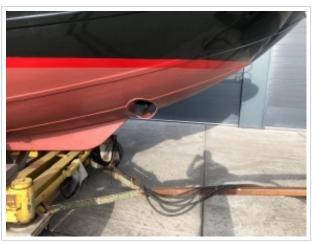

## **GILLISSEN VLET 11.00**

**Dimensions** 11,00 x 3,60 x 0,95 meter

**Built** 1992

Material Steel

Engine(s) 1x Ford 105 hp

Price Sold

New on sale! A Gillissen Vlet 11,00. Construction of Jachtbouw Zevenhuizen in 1992. This ship has a Ford diesel engine of 105 hp. Spotless mooring is no problem with the remote-controlled Vetus bow and stern thrusters. Security was also considered. The ship has a complete navigation system on board! The galley is fully equipped and offers 2 sleeping places in addition to the 2 fixed beds in the front cabin. In 2017, a completely new Mastervolt electrical system was installed in addition to a new refrigerator, oven and searchlight. The batteries have also been replaced. In May 2020 new Antofouling has been put on and has the woodwork outside been repainted. In short, a ship ready to sail! For more information about this ship, please contact 0031 517 391054 or send an e-mail to info@north-line.nl.