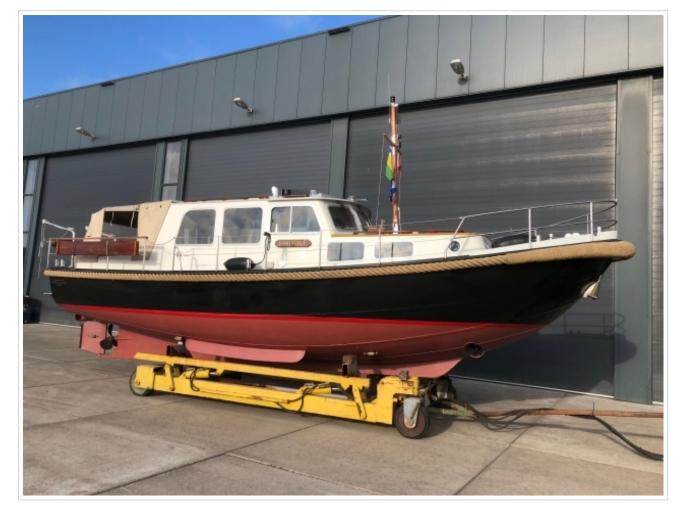

## **GILLISSEN VLET 11.00**

**Dimensions** 11,00 x 3,60 x 0,95 meter

**Built** 1992

Material Steel

Engine(s) 1x Ford 105 hp

Price Sold

New on sale! A Gillissen Vlet 11,00. Construction of Jachtbouw Zevenhuizen in 1992. This ship has a Ford diesel engine of 105 hp. Spotless mooring is no problem with the remote-controlled Vetus bow and stern thrusters. Security was also considered. The ship has a complete navigation system on board! The galley is fully equipped and offers 2 sleeping places in addition to the 2 fixed beds in the front cabin. In 2017, a completely new Mastervolt electrical system was installed in addition to a new refrigerator, oven and searchlight. The batteries have also been replaced. In May 2020 new Antofouling has been put on and has the woodwork outside been repainted. In short, a ship ready to sail! For more information about this ship, please contact 0031 517 391054 or send an e-mail to info@north-line.nl.