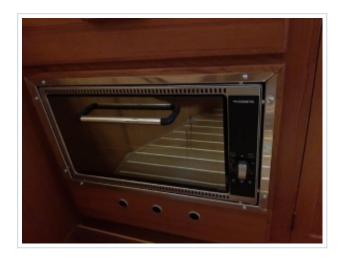

## **GILLISSEN VLET 11.00**

**Dimensions** 11,00 x 3,60 x 0,95 meter

**Built** 1992

Material Steel

Engine(s) 1x Ford 105 hp

Price Sold

New on sale! A Gillissen Vlet 11,00. Construction of Jachtbouw Zevenhuizen in 1992. This ship has a Ford diesel engine of 105 hp. Spotless mooring is no problem with the remote-controlled Vetus bow and stern thrusters. Security was also considered. The ship has a complete navigation system on board! The galley is fully equipped and offers 2 sleeping places in addition to the 2 fixed beds in the front cabin. In 2017, a completely new Mastervolt electrical system was installed in addition to a new refrigerator, oven and searchlight. The batteries have also been replaced. In May 2020 new Antofouling has been put on and has the woodwork outside been repainted. In short, a ship ready to sail! For more information about this ship, please contact 0031 517 391054 or send an e-mail to info@north-line.nl.