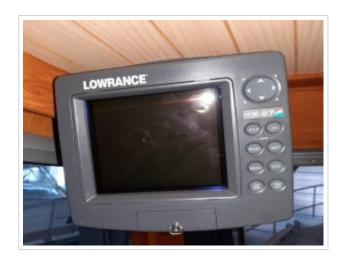

## **GILLISSEN VLET 11.00**

**Dimensions** 11,00 x 3,60 x 0,95 meter

**Built** 1992

Material Steel

Engine(s) 1x Ford 105 hp

Price Sold

New on sale! A Gillissen Vlet 11,00. Construction of Jachtbouw Zevenhuizen in 1992. This ship has a Ford diesel engine of 105 hp. Spotless mooring is no problem with the remote-controlled Vetus bow and stern thrusters. Security was also considered. The ship has a complete navigation system on board! The galley is fully equipped and offers 2 sleeping places in addition to the 2 fixed beds in the front cabin. In 2017, a completely new Mastervolt electrical system was installed in addition to a new refrigerator, oven and searchlight. The batteries have also been replaced. In May 2020 new Antofouling has been put on and has the woodwork outside been repainted. In short, a ship ready to sail! For more information about this ship, please contact 0031 517 391054 or send an e-mail to info@north-line.nl.