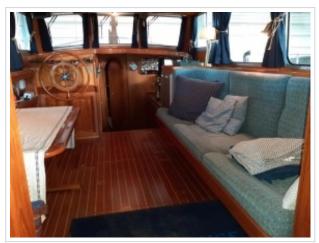

## **GILLISSEN VLET 11.00**

**Dimensions** 11,00 x 3,60 x 0,95 meter

**Built** 1992

Material Steel

Engine(s) 1x Ford 105 hp

Price Sold

New on sale! A Gillissen Vlet 11,00. Construction of Jachtbouw Zevenhuizen in 1992. This ship has a Ford diesel engine of 105 hp. Spotless mooring is no problem with the remote-controlled Vetus bow and stern thrusters. Security was also considered. The ship has a complete navigation system on board! The galley is fully equipped and offers 2 sleeping places in addition to the 2 fixed beds in the front cabin. In 2017, a completely new Mastervolt electrical system was installed in addition to a new refrigerator, oven and searchlight. The batteries have also been replaced. In May 2020 new Antofouling has been put on and has the woodwork outside been repainted. In short, a ship ready to sail! For more information about this ship, please contact 0031 517 391054 or send an e-mail to info@north-line.nl.