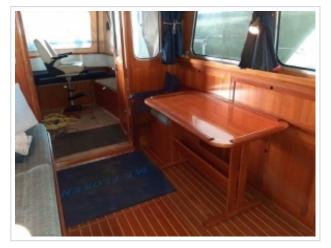

## **GILLISSEN VLET 11.00**

**Dimensions** 11,00 x 3,60 x 0,95 meter

**Built** 1992

Material Steel

Engine(s) 1x Ford 105 hp

Price Sold

New on sale! A Gillissen Vlet 11,00. Construction of Jachtbouw Zevenhuizen in 1992. This ship has a Ford diesel engine of 105 hp. Spotless mooring is no problem with the remote-controlled Vetus bow and stern thrusters. Security was also considered. The ship has a complete navigation system on board! The galley is fully equipped and offers 2 sleeping places in addition to the 2 fixed beds in the front cabin. In 2017, a completely new Mastervolt electrical system was installed in addition to a new refrigerator, oven and searchlight. The batteries have also been replaced. In May 2020 new Antofouling has been put on and has the woodwork outside been repainted. In short, a ship ready to sail! For more information about this ship, please contact 0031 517 391054 or send an e-mail to info@north-line.nl.