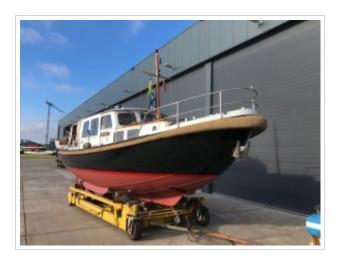

## **GILLISSEN VLET 11.00**

**Dimensions** 11,00 x 3,60 x 0,95 meter

**Built** 1992

Material Steel

Engine(s) 1x Ford 105 hp

Price Sold

New on sale! A Gillissen Vlet 11,00. Construction of Jachtbouw Zevenhuizen in 1992. This ship has a Ford diesel engine of 105 hp. Spotless mooring is no problem with the remote-controlled Vetus bow and stern thrusters. Security was also considered. The ship has a complete navigation system on board! The galley is fully equipped and offers 2 sleeping places in addition to the 2 fixed beds in the front cabin. In 2017, a completely new Mastervolt electrical system was installed in addition to a new refrigerator, oven and searchlight. The batteries have also been replaced. In May 2020 new Antofouling has been put on and has the woodwork outside been repainted. In short, a ship ready to sail! For more information about this ship, please contact 0031 517 391054 or send an e-mail to info@north-line.nl.