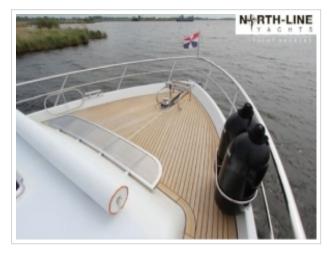

This Noblesse Bellamare 54 "Octopus" was built in 2007 in Sneek. It has a deck saloon with panoramic views, three cabins, two bathrooms and a closed wheelhouse. Well equipped with two Vetus Deuts diesel engines with , hydraulic bow and stern thruster, generator, Kabola central floor heating. She is therefore very suitable for a longer stay on board and sailing on inland and coastal waters is also no problem. Viewing of this Noblesse Bellamare 54 is possible on location and by appointment.