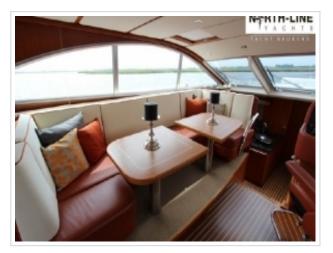

This Noblesse Bellamare 54 "Octopus" was built in 2007 in Sneek. It has a deck saloon with panoramic views, three cabins, two bathrooms and a closed wheelhouse. Well equipped with two Vetus Deuts diesel engines with , hydraulic bow and stern thruster, generator, Kabola central floor heating. She is therefore very suitable for a longer stay on board and sailing on inland and coastal waters is also no problem. Viewing of this Noblesse Bellamare 54 is possible on location and by appointment.