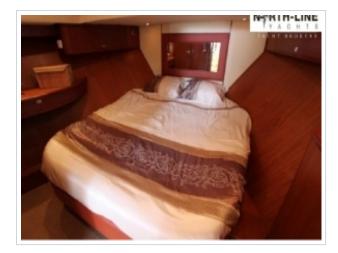

This Noblesse Bellamare 54 "Octopus" was built in 2007 in Sneek. It has a deck saloon with panoramic views, three cabins, two bathrooms and a closed wheelhouse. Well equipped with two Vetus Deuts diesel engines with , hydraulic bow and stern thruster, generator, Kabola central floor heating. She is therefore very suitable for a longer stay on board and sailing on inland and coastal waters is also no problem. Viewing of this Noblesse Bellamare 54 is possible on location and by appointment.