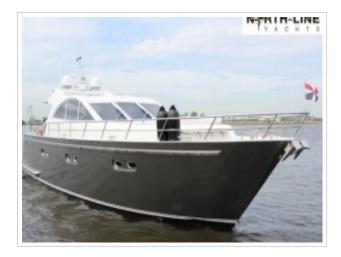

## **NOBLESSE BELLAMARE 54**

| Dimensions | 16,00 x 4,90 x 1,20 meter  |
|------------|----------------------------|
| Built      | 2007                       |
| Material   | Steel                      |
| Engine(s)  | 2x Vetus Deutz DT66 170 hp |
| Price      | Sold                       |

This Noblesse Bellamare 54 "Octopus" was built in 2007 in Sneek. It has a deck saloon with panoramic views, three cabins, two bathrooms and a closed wheelhouse. Well equipped with two Vetus Deuts diesel engines with , hydraulic bow and stern thruster, generator, Kabola central floor heating. She is therefore very suitable for a longer stay on board and sailing on inland and coastal waters is also no problem. Viewing of this Noblesse Bellamare 54 is possible on location and by appointment.