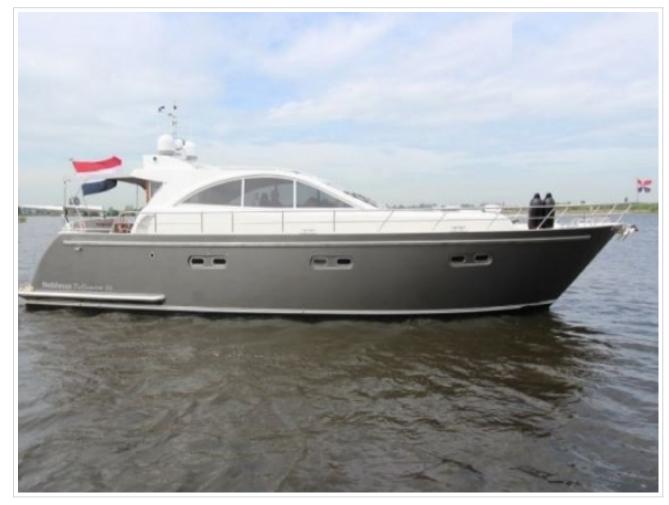

## **NOBLESSE BELLAMARE 54**

| Dimensions | 16,00 x 4,90 x 1,20 meter  |
|------------|----------------------------|
| Built      | 2007                       |
| Material   | Steel                      |
| Engine(s)  | 2x Vetus Deutz DT66 170 hp |
| Price      | Sold                       |

This Noblesse Bellamare 54 "Octopus" was built in 2007 in Sneek. It has a deck saloon with panoramic views, three cabins, two bathrooms and a closed wheelhouse. Well equipped with two Vetus Deuts diesel engines with , hydraulic bow and stern thruster, generator, Kabola central floor heating. She is therefore very suitable for a longer stay on board and sailing on inland and coastal waters is also no problem. Viewing of this Noblesse Bellamare 54 is possible on location and by appointment.