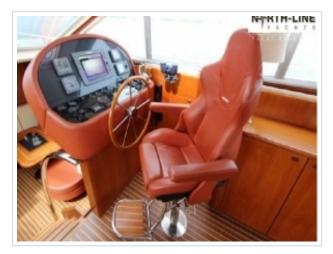

This Noblesse Bellamare 54 "Octopus" was built in 2007 in Sneek. It has a deck saloon with panoramic views, three cabins, two bathrooms and a closed wheelhouse. Well equipped with two Vetus Deuts diesel engines with , hydraulic bow and stern thruster, generator, Kabola central floor heating. She is therefore very suitable for a longer stay on board and sailing on inland and coastal waters is also no problem. Viewing of this Noblesse Bellamare 54 is possible on location and by appointment.