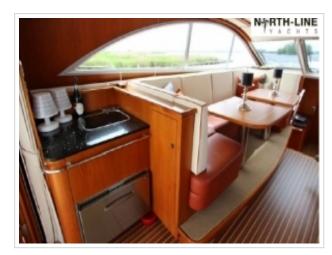

This Noblesse Bellamare 54 "Octopus" was built in 2007 in Sneek. It has a deck saloon with panoramic views, three cabins, two bathrooms and a closed wheelhouse. Well equipped with two Vetus Deuts diesel engines with , hydraulic bow and stern thruster, generator, Kabola central floor heating. She is therefore very suitable for a longer stay on board and sailing on inland and coastal waters is also no problem. Viewing of this Noblesse Bellamare 54 is possible on location and by appointment.