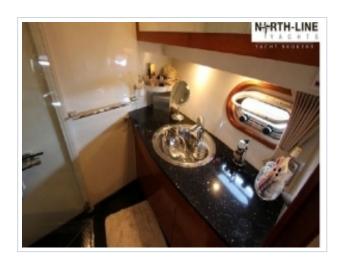

This Noblesse Bellamare 54 "Octopus" was built in 2007 in Sneek. It has a deck saloon with panoramic views, three cabins, two bathrooms and a closed wheelhouse. Well equipped with two Vetus Deuts diesel engines with , hydraulic bow and stern thruster, generator, Kabola central floor heating. She is therefore very suitable for a longer stay on board and sailing on inland and coastal waters is also no problem. Viewing of this Noblesse Bellamare 54 is possible on location and by appointment.