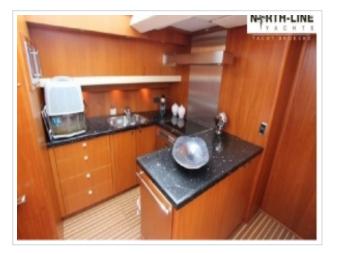

This Noblesse Bellamare 54 "Octopus" was built in 2007 in Sneek. It has a deck saloon with panoramic views, three cabins, two bathrooms and a closed wheelhouse. Well equipped with two Vetus Deuts diesel engines with , hydraulic bow and stern thruster, generator, Kabola central floor heating. She is therefore very suitable for a longer stay on board and sailing on inland and coastal waters is also no problem. Viewing of this Noblesse Bellamare 54 is possible on location and by appointment.