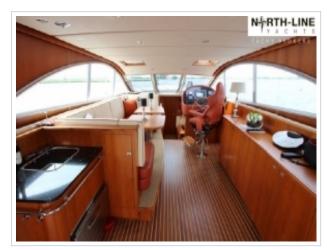

This Noblesse Bellamare 54 "Octopus" was built in 2007 in Sneek. It has a deck saloon with panoramic views, three cabins, two bathrooms and a closed wheelhouse. Well equipped with two Vetus Deuts diesel engines with , hydraulic bow and stern thruster, generator, Kabola central floor heating. She is therefore very suitable for a longer stay on board and sailing on inland and coastal waters is also no problem. Viewing of this Noblesse Bellamare 54 is possible on location and by appointment.