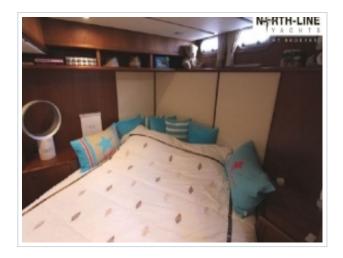

This Noblesse Bellamare 54 "Octopus" was built in 2007 in Sneek. It has a deck saloon with panoramic views, three cabins, two bathrooms and a closed wheelhouse. Well equipped with two Vetus Deuts diesel engines with , hydraulic bow and stern thruster, generator, Kabola central floor heating. She is therefore very suitable for a longer stay on board and sailing on inland and coastal waters is also no problem. Viewing of this Noblesse Bellamare 54 is possible on location and by appointment.