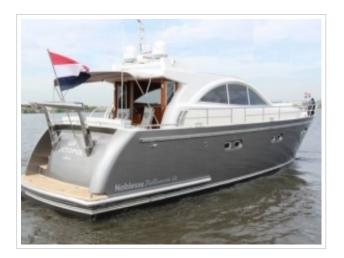

## **NOBLESSE BELLAMARE 54**

| Dimensions | 16,00 x 4,90 x 1,20 meter  |
|------------|----------------------------|
| Built      | 2007                       |
| Material   | Steel                      |
| Engine(s)  | 2x Vetus Deutz DT66 170 hp |
| Price      | Sold                       |

This Noblesse Bellamare 54 "Octopus" was built in 2007 in Sneek. It has a deck saloon with panoramic views, three cabins, two bathrooms and a closed wheelhouse. Well equipped with two Vetus Deuts diesel engines with , hydraulic bow and stern thruster, generator, Kabola central floor heating. She is therefore very suitable for a longer stay on board and sailing on inland and coastal waters is also no problem. Viewing of this Noblesse Bellamare 54 is possible on location and by appointment.