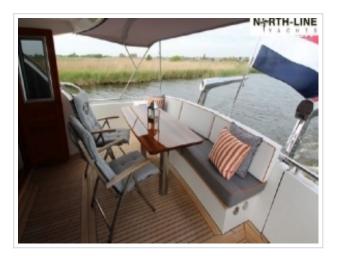

This Noblesse Bellamare 54 "Octopus" was built in 2007 in Sneek. It has a deck saloon with panoramic views, three cabins, two bathrooms and a closed wheelhouse. Well equipped with two Vetus Deuts diesel engines with , hydraulic bow and stern thruster, generator, Kabola central floor heating. She is therefore very suitable for a longer stay on board and sailing on inland and coastal waters is also no problem. Viewing of this Noblesse Bellamare 54 is possible on location and by appointment.