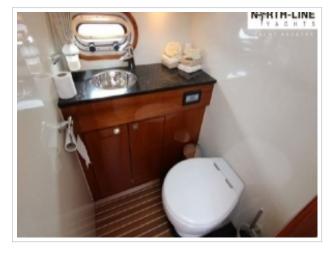

This Noblesse Bellamare 54 "Octopus" was built in 2007 in Sneek. It has a deck saloon with panoramic views, three cabins, two bathrooms and a closed wheelhouse. Well equipped with two Vetus Deuts diesel engines with , hydraulic bow and stern thruster, generator, Kabola central floor heating. She is therefore very suitable for a longer stay on board and sailing on inland and coastal waters is also no problem. Viewing of this Noblesse Bellamare 54 is possible on location and by appointment.