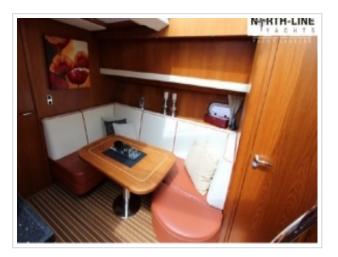

This Noblesse Bellamare 54 "Octopus" was built in 2007 in Sneek. It has a deck saloon with panoramic views, three cabins, two bathrooms and a closed wheelhouse. Well equipped with two Vetus Deuts diesel engines with , hydraulic bow and stern thruster, generator, Kabola central floor heating. She is therefore very suitable for a longer stay on board and sailing on inland and coastal waters is also no problem. Viewing of this Noblesse Bellamare 54 is possible on location and by appointment.