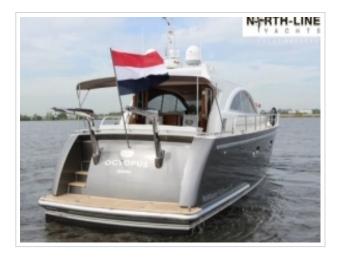

## **NOBLESSE BELLAMARE 54**

| Dimensions | 16,00 x 4,90 x 1,20 meter  |
|------------|----------------------------|
| Built      | 2007                       |
| Material   | Steel                      |
| Engine(s)  | 2x Vetus Deutz DT66 170 hp |
| Price      | Sold                       |

This Noblesse Bellamare 54 "Octopus" was built in 2007 in Sneek. It has a deck saloon with panoramic views, three cabins, two bathrooms and a closed wheelhouse. Well equipped with two Vetus Deuts diesel engines with , hydraulic bow and stern thruster, generator, Kabola central floor heating. She is therefore very suitable for a longer stay on board and sailing on inland and coastal waters is also no problem. Viewing of this Noblesse Bellamare 54 is possible on location and by appointment.