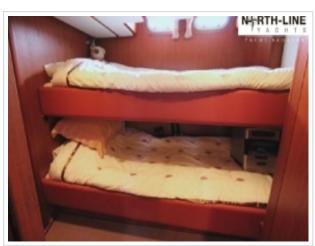

This Noblesse Bellamare 54 "Octopus" was built in 2007 in Sneek. It has a deck saloon with panoramic views, three cabins, two bathrooms and a closed wheelhouse. Well equipped with two Vetus Deuts diesel engines with , hydraulic bow and stern thruster, generator, Kabola central floor heating. She is therefore very suitable for a longer stay on board and sailing on inland and coastal waters is also no problem. Viewing of this Noblesse Bellamare 54 is possible on location and by appointment.