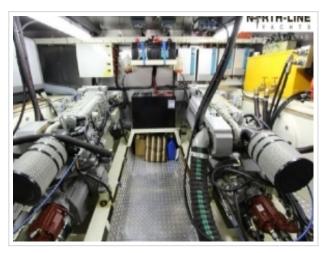

This Noblesse Bellamare 54 "Octopus" was built in 2007 in Sneek. It has a deck saloon with panoramic views, three cabins, two bathrooms and a closed wheelhouse. Well equipped with two Vetus Deuts diesel engines with , hydraulic bow and stern thruster, generator, Kabola central floor heating. She is therefore very suitable for a longer stay on board and sailing on inland and coastal waters is also no problem. Viewing of this Noblesse Bellamare 54 is possible on location and by appointment.