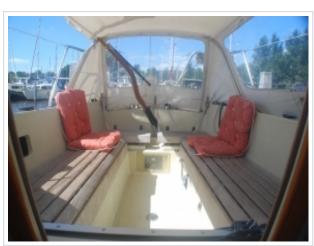

This Friendship 28 needs no further introduction, this still popular sailing yacht is perfect for family cruises. This design by Dick Koopmans combines beautiful lines with very good sailing characteristics. Her spacious and comfortable interior makes her a real family yacht. The sailing yacht is equipped with a 10 hp Bukh engine, solar panel and full rigging. Recently the underwater ship is repainted in new Antfouling. There is also a winter cover with it which makes is possible to place it clean and neat in the storage during the winter months. The yacht can be viewed by appointment on location.