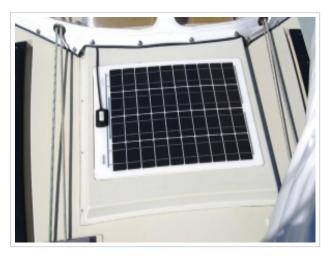

This Friendship 28 needs no further introduction, this still popular sailing yacht is perfect for family cruises. This design by Dick Koopmans combines beautiful lines with very good sailing characteristics. Her spacious and comfortable interior makes her a real family yacht. The sailing yacht is equipped with a 10 hp Bukh engine, solar panel and full rigging. Recently the underwater ship is repainted in new Antfouling. There is also a winter cover with it which makes is possible to place it clean and neat in the storage during the winter months. The yacht can be viewed by appointment on location.