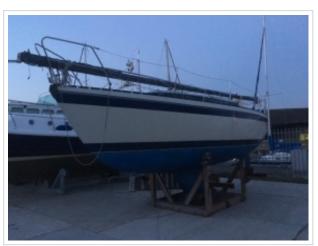

This Friendship 28 needs no further introduction, this still popular sailing yacht is perfect for family cruises. This design by Dick Koopmans combines beautiful lines with very good sailing characteristics. Her spacious and comfortable interior makes her a real family yacht. The sailing yacht is equipped with a 10 hp Bukh engine, solar panel and full rigging. Recently the underwater ship is repainted in new Antfouling. There is also a winter cover with it which makes is possible to place it clean and neat in the storage during the winter months. The yacht can be viewed by appointment on location.