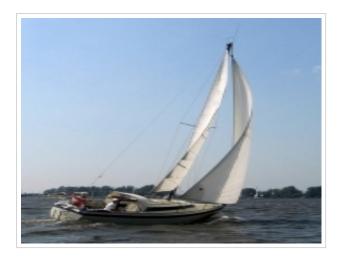

This Friendship 28 needs no further introduction, this still popular sailing yacht is perfect for family cruises. This design by Dick Koopmans combines beautiful lines with very good sailing characteristics. Her spacious and comfortable interior makes her a real family yacht. The sailing yacht is equipped with a 10 hp Bukh engine, solar panel and full rigging. Recently the underwater ship is repainted in new Antfouling. There is also a winter cover with it which makes is possible to place it clean and neat in the storage during the winter months. The yacht can be viewed by appointment on location.