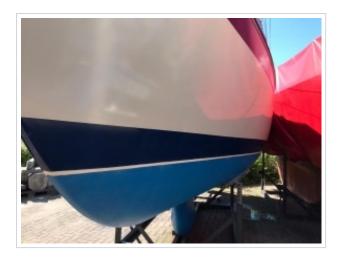

This Friendship 28 needs no further introduction, this still popular sailing yacht is perfect for family cruises. This design by Dick Koopmans combines beautiful lines with very good sailing characteristics. Her spacious and comfortable interior makes her a real family yacht. The sailing yacht is equipped with a 10 hp Bukh engine, solar panel and full rigging. Recently the underwater ship is repainted in new Antfouling. There is also a winter cover with it which makes is possible to place it clean and neat in the storage during the winter months. The yacht can be viewed by appointment on location.