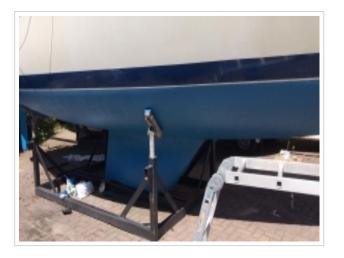

This Friendship 28 needs no further introduction, this still popular sailing yacht is perfect for family cruises. This design by Dick Koopmans combines beautiful lines with very good sailing characteristics. Her spacious and comfortable interior makes her a real family yacht. The sailing yacht is equipped with a 10 hp Bukh engine, solar panel and full rigging. Recently the underwater ship is repainted in new Antfouling. There is also a winter cover with it which makes is possible to place it clean and neat in the storage during the winter months. The yacht can be viewed by appointment on location.