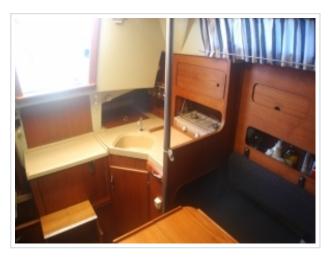

This Friendship 28 needs no further introduction, this still popular sailing yacht is perfect for family cruises. This design by Dick Koopmans combines beautiful lines with very good sailing characteristics. Her spacious and comfortable interior makes her a real family yacht. The sailing yacht is equipped with a 10 hp Bukh engine, solar panel and full rigging. Recently the underwater ship is repainted in new Antfouling. There is also a winter cover with it which makes is possible to place it clean and neat in the storage during the winter months. The yacht can be viewed by appointment on location.