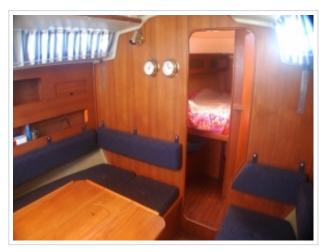

This Friendship 28 needs no further introduction, this still popular sailing yacht is perfect for family cruises. This design by Dick Koopmans combines beautiful lines with very good sailing characteristics. Her spacious and comfortable interior makes her a real family yacht. The sailing yacht is equipped with a 10 hp Bukh engine, solar panel and full rigging. Recently the underwater ship is repainted in new Antfouling. There is also a winter cover with it which makes is possible to place it clean and neat in the storage during the winter months. The yacht can be viewed by appointment on location.