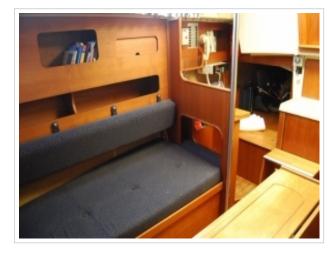

This Friendship 28 needs no further introduction, this still popular sailing yacht is perfect for family cruises. This design by Dick Koopmans combines beautiful lines with very good sailing characteristics. Her spacious and comfortable interior makes her a real family yacht. The sailing yacht is equipped with a 10 hp Bukh engine, solar panel and full rigging. Recently the underwater ship is repainted in new Antfouling. There is also a winter cover with it which makes is possible to place it clean and neat in the storage during the winter months. The yacht can be viewed by appointment on location.