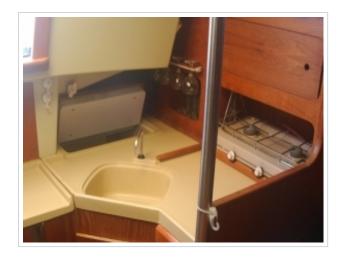

This Friendship 28 needs no further introduction, this still popular sailing yacht is perfect for family cruises. This design by Dick Koopmans combines beautiful lines with very good sailing characteristics. Her spacious and comfortable interior makes her a real family yacht. The sailing yacht is equipped with a 10 hp Bukh engine, solar panel and full rigging. Recently the underwater ship is repainted in new Antfouling. There is also a winter cover with it which makes is possible to place it clean and neat in the storage during the winter months. The yacht can be viewed by appointment on location.