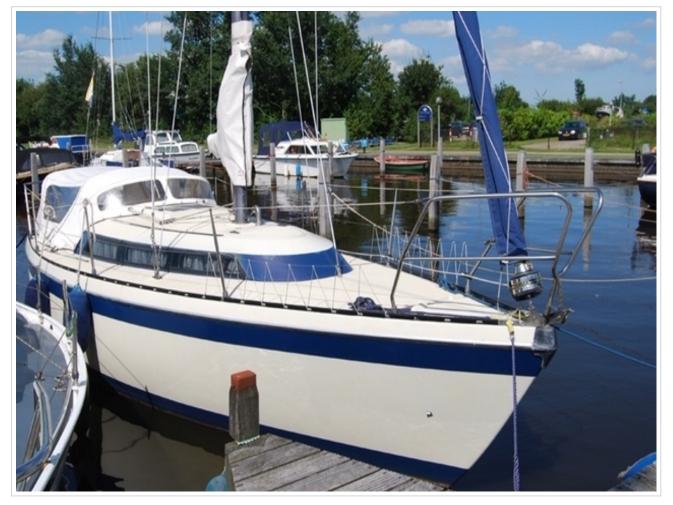

## **FRIENDSHIP 28**

| Dimensions | 8,70 x 2,85 x 1,20 meter |
|------------|--------------------------|
| Built      | 1980                     |
| Material   | GRP                      |
| Engine(s)  | 1x Bukh 10 hp            |
| Price      | Sold                     |

This Friendship 28 needs no further introduction, this still popular sailing yacht is perfect for family cruises. This design by Dick Koopmans combines beautiful lines with very good sailing characteristics. Her spacious and comfortable interior makes her a real family yacht. The sailing yacht is equipped with a 10 hp Bukh engine, solar panel and full rigging. Recently the underwater ship is repainted in new Antfouling. There is also a winter cover with it which makes is possible to place it clean and neat in the storage during the winter months. The yacht can be viewed by appointment on location.