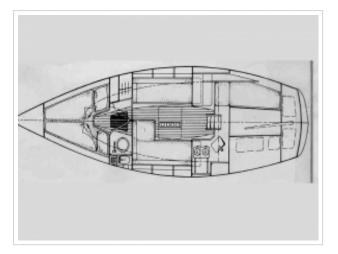

This Friendship 28 needs no further introduction, this still popular sailing yacht is perfect for family cruises. This design by Dick Koopmans combines beautiful lines with very good sailing characteristics. Her spacious and comfortable interior makes her a real family yacht. The sailing yacht is equipped with a 10 hp Bukh engine, solar panel and full rigging. Recently the underwater ship is repainted in new Antfouling. There is also a winter cover with it which makes is possible to place it clean and neat in the storage during the winter months. The yacht can be viewed by appointment on location.