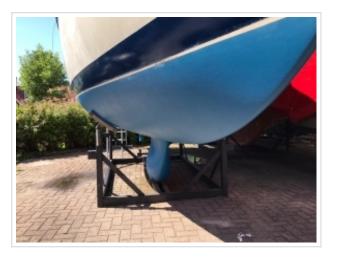

This Friendship 28 needs no further introduction, this still popular sailing yacht is perfect for family cruises. This design by Dick Koopmans combines beautiful lines with very good sailing characteristics. Her spacious and comfortable interior makes her a real family yacht. The sailing yacht is equipped with a 10 hp Bukh engine, solar panel and full rigging. Recently the underwater ship is repainted in new Antfouling. There is also a winter cover with it which makes is possible to place it clean and neat in the storage during the winter months. The yacht can be viewed by appointment on location.