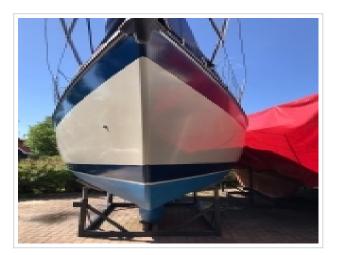

This Friendship 28 needs no further introduction, this still popular sailing yacht is perfect for family cruises. This design by Dick Koopmans combines beautiful lines with very good sailing characteristics. Her spacious and comfortable interior makes her a real family yacht. The sailing yacht is equipped with a 10 hp Bukh engine, solar panel and full rigging. Recently the underwater ship is repainted in new Antfouling. There is also a winter cover with it which makes is possible to place it clean and neat in the storage during the winter months. The yacht can be viewed by appointment on location.