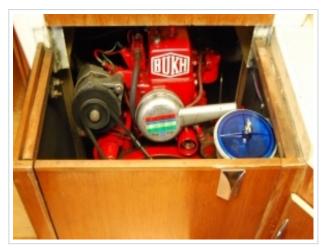

This Friendship 28 needs no further introduction, this still popular sailing yacht is perfect for family cruises. This design by Dick Koopmans combines beautiful lines with very good sailing characteristics. Her spacious and comfortable interior makes her a real family yacht. The sailing yacht is equipped with a 10 hp Bukh engine, solar panel and full rigging. Recently the underwater ship is repainted in new Antfouling. There is also a winter cover with it which makes is possible to place it clean and neat in the storage during the winter months. The yacht can be viewed by appointment on location.