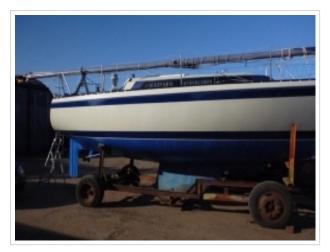

This Friendship 28 needs no further introduction, this still popular sailing yacht is perfect for family cruises. This design by Dick Koopmans combines beautiful lines with very good sailing characteristics. Her spacious and comfortable interior makes her a real family yacht. The sailing yacht is equipped with a 10 hp Bukh engine, solar panel and full rigging. Recently the underwater ship is repainted in new Antfouling. There is also a winter cover with it which makes is possible to place it clean and neat in the storage during the winter months. The yacht can be viewed by appointment on location.