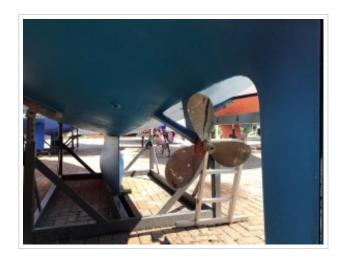

This Friendship 28 needs no further introduction, this still popular sailing yacht is perfect for family cruises. This design by Dick Koopmans combines beautiful lines with very good sailing characteristics. Her spacious and comfortable interior makes her a real family yacht. The sailing yacht is equipped with a 10 hp Bukh engine, solar panel and full rigging. Recently the underwater ship is repainted in new Antfouling. There is also a winter cover with it which makes is possible to place it clean and neat in the storage during the winter months. The yacht can be viewed by appointment on location.