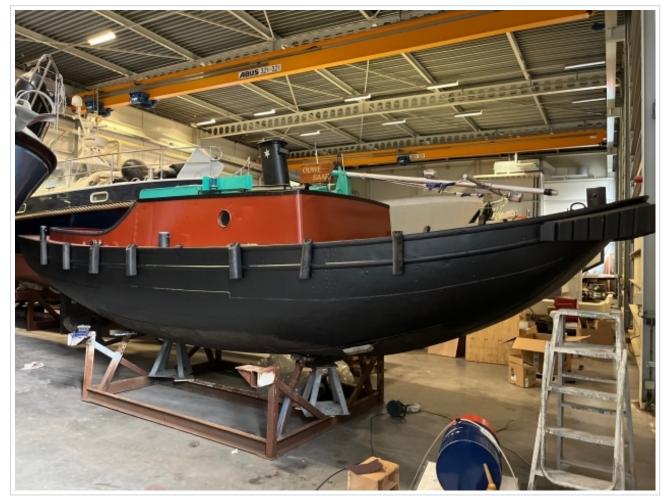

## SLEEPVLET

| Dimensions | 8.68 x 2.60 x 1.10 meter               |
|------------|----------------------------------------|
| Built      | 1955                                   |
| Material   | Steel                                  |
| Engine(s)  | 1x Volvo Penta MD98<br>@1800rpm 160 hp |
| Price      | 20.000,-                               |

Ouwe Saar is a tugboat built in 1955.

She is equipped with a 160 hp Volvo Penta with a Reijntjes gearbox.

This tugboat has recently been made beautiful, the engine has been removed and checked and newly painted.

The entire inner hull is painted, the engine reinstalled and pipes are renewed or checked. Original certificate available

Actually, the pictures speak for themselves.