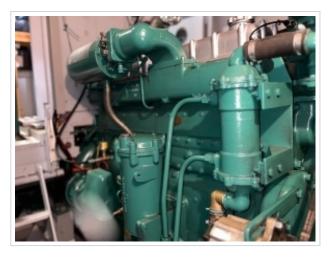

Ouwe Saar is a tugboat built in 1955.

She is equipped with a 160 hp Volvo Penta with a Reijntjes gearbox.

This tugboat has recently been made beautiful, the engine has been removed and checked and newly painted.

The entire inner hull is painted, the engine reinstalled and pipes are renewed or checked. Original certificate available

Actually, the pictures speak for themselves.