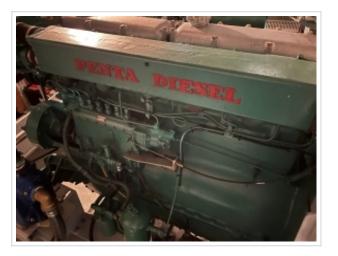

Ouwe Saar is a tugboat built in 1955.

She is equipped with a 160 hp Volvo Penta with a Reijntjes gearbox.

This tugboat has recently been made beautiful, the engine has been removed and checked and newly painted.

The entire inner hull is painted, the engine reinstalled and pipes are renewed or checked. Original certificate available

Actually, the pictures speak for themselves.