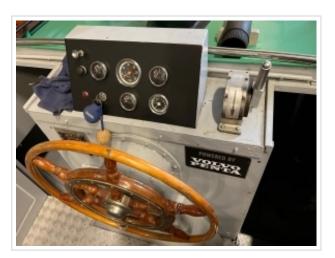

Ouwe Saar is a tugboat built in 1955.

She is equipped with a 160 hp Volvo Penta with a Reijntjes gearbox.

This tugboat has recently been made beautiful, the engine has been removed and checked and newly painted.

The entire inner hull is painted, the engine reinstalled and pipes are renewed or checked. Original certificate available

Actually, the pictures speak for themselves.