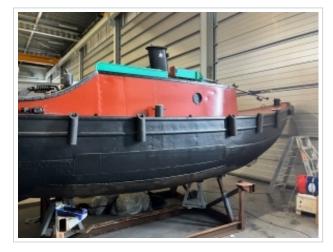

Ouwe Saar is a tugboat built in 1955.

She is equipped with a 160 hp Volvo Penta with a Reijntjes gearbox.

This tugboat has recently been made beautiful, the engine has been removed and checked and newly painted.

The entire inner hull is painted, the engine reinstalled and pipes are renewed or checked. Original certificate available

Actually, the pictures speak for themselves.