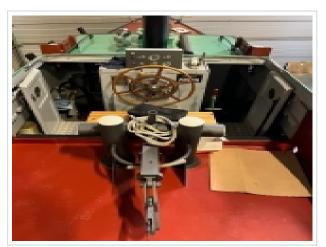

Ouwe Saar is a tugboat built in 1955.

She is equipped with a 160 hp Volvo Penta with a Reijntjes gearbox.

This tugboat has recently been made beautiful, the engine has been removed and checked and newly painted.

The entire inner hull is painted, the engine reinstalled and pipes are renewed or checked. Original certificate available

Actually, the pictures speak for themselves.