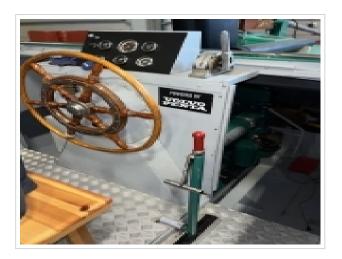

Ouwe Saar is a tugboat built in 1955.

She is equipped with a 160 hp Volvo Penta with a Reijntjes gearbox.

This tugboat has recently been made beautiful, the engine has been removed and checked and newly painted.

The entire inner hull is painted, the engine reinstalled and pipes are renewed or checked. Original certificate available

Actually, the pictures speak for themselves.