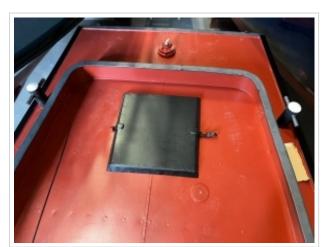

The entire inner hull is painted, the engine reinstalled and pipes are renewed or checked. Original certificate available

Actually, the pictures speak for themselves.