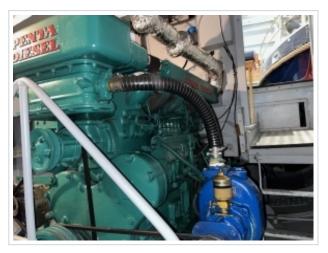

Ouwe Saar is a tugboat built in 1955.

She is equipped with a 160 hp Volvo Penta with a Reijntjes gearbox.

This tugboat has recently been made beautiful, the engine has been removed and checked and newly painted.

The entire inner hull is painted, the engine reinstalled and pipes are renewed or checked. Original certificate available

Actually, the pictures speak for themselves.