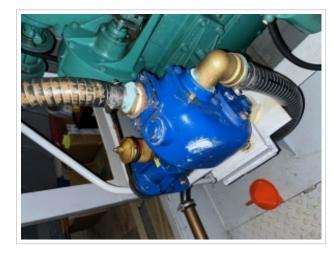

Ouwe Saar is a tugboat built in 1955.

She is equipped with a 160 hp Volvo Penta with a Reijntjes gearbox.

This tugboat has recently been made beautiful, the engine has been removed and checked and newly painted.

The entire inner hull is painted, the engine reinstalled and pipes are renewed or checked. Original certificate available

Actually, the pictures speak for themselves.