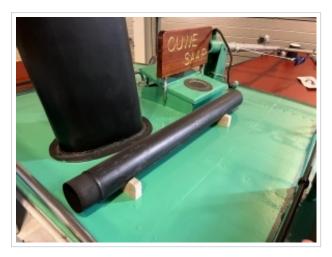

The entire inner hull is painted, the engine reinstalled and pipes are renewed or checked. Original certificate available

Actually, the pictures speak for themselves.