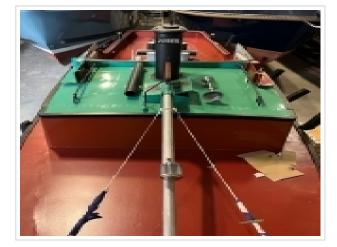

The entire inner hull is painted, the engine reinstalled and pipes are renewed or checked. Original certificate available

Actually, the pictures speak for themselves.