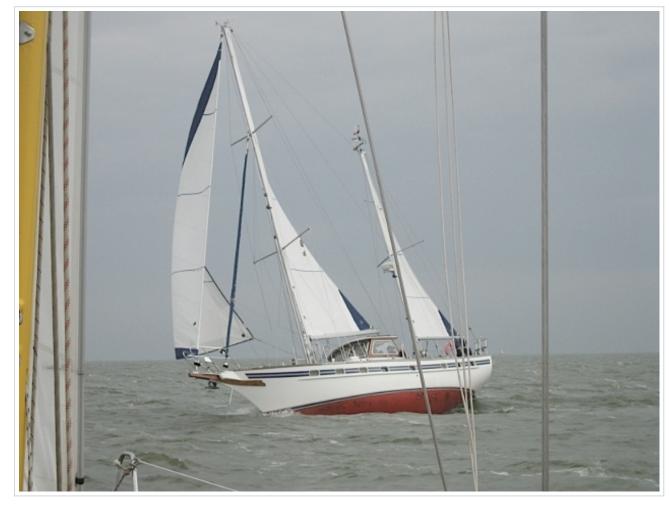

A true seagoing sailing yacht built by a yard which already earned her recognition for a long period of time. She is built and equipped to cruise long distances. "Nix" is one of the best well kept Nordia 45 on the market at this moment.

She is well maintained and in a very good condition, both inside and outside and an ideal layout for long distance cruising. The large center-cockpit is a secure and comfortable station and with her strong steel construction you can cruise with peace of mind. Her recent upgrades have resulted this yacht is in an almost new condition.