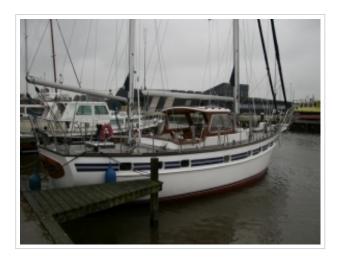

A true seagoing sailing yacht built by a yard which already earned her recognition for a long period of time. She is built and equipped to cruise long distances. "Nix" is one of the best well kept Nordia 45 on the market at this moment.

She is well maintained and in a very good condition, both inside and outside and an ideal layout for long distance cruising. The large center-cockpit is a secure and comfortable station and with her strong steel construction you can cruise with peace of mind. Her recent upgrades have resulted this yacht is in an almost new condition.

She is fully equipped with furling sails, complete navigation and an almost new teakdeck. This yacht is ready to cruise anywhere safely and comfortable. Inspection is highly recommended.