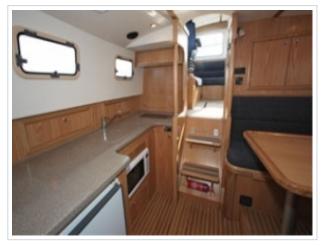

## **SEAWARD 35**

**Größe** 10,57 x 3.36 x 0.95 meter

**Jahr** 2011

Material GFK

Motor(en) 2 x Yanmar 315 ps

**Preis** Verkauft

This lovely Seaward 35 is in almost new condition and very well equipped for on-board comfort and cruising in all weathers. Complete with leather KAB full suspension helm seats and attractive blue upholstery in the wheelhouse and dinette which compliment the light oak joinery throughout. "Bruiser" also has a bow thruster, autopilot and pilot style handrailsmaking single handed use as easy as it gets. All serviced and ready to go, this superb craft is ideal for cross Channel cruising in comfort. Viewing on request.