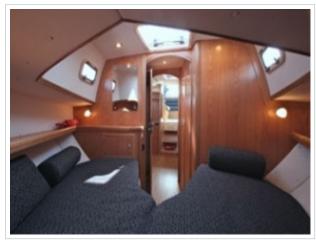

## **SEAWARD 35**

**Größe** 10,57 x 3.36 x 0.95 meter

**Jahr** 2011

Material GFK

Motor(en) 2 x Yanmar 315 ps

**Preis** Verkauft

This lovely Seaward 35 is in almost new condition and very well equipped for on-board comfort and cruising in all weathers. Complete with leather KAB full suspension helm seats and attractive blue upholstery in the wheelhouse and dinette which compliment the light oak joinery throughout. "Bruiser" also has a bow thruster, autopilot and pilot style handrailsmaking single handed use as easy as it gets. All serviced and ready to go, this superb craft is ideal for cross Channel cruising in comfort. Viewing on request.