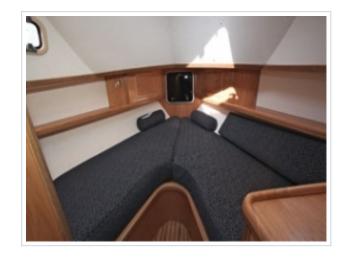

## **SEAWARD 35**

**Größe** 10,57 x 3.36 x 0.95 meter

**Jahr** 2011

Material GFK

Motor(en) 2 x Yanmar 315 ps

**Preis** Verkauft

This lovely Seaward 35 is in almost new condition and very well equipped for on-board comfort and cruising in all weathers. Complete with leather KAB full suspension helm seats and attractive blue upholstery in the wheelhouse and dinette which compliment the light oak joinery throughout. "Bruiser" also has a bow thruster, autopilot and pilot style handrailsmaking single handed use as easy as it gets. All serviced and ready to go, this superb craft is ideal for cross Channel cruising in comfort. Viewing on request.