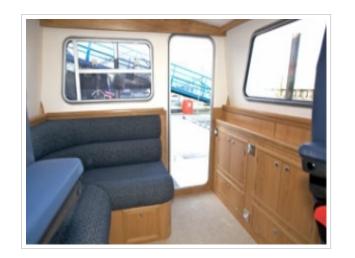

## **SEAWARD 35**

**Größe** 10,57 x 3.36 x 0.95 meter

**Jahr** 2011

Material GFK

Motor(en) 2 x Yanmar 315 ps

**Preis** Verkauft

This lovely Seaward 35 is in almost new condition and very well equipped for on-board comfort and cruising in all weathers. Complete with leather KAB full suspension helm seats and attractive blue upholstery in the wheelhouse and dinette which compliment the light oak joinery throughout. "Bruiser" also has a bow thruster, autopilot and pilot style handrailsmaking single handed use as easy as it gets. All serviced and ready to go, this superb craft is ideal for cross Channel cruising in comfort. Viewing on request.