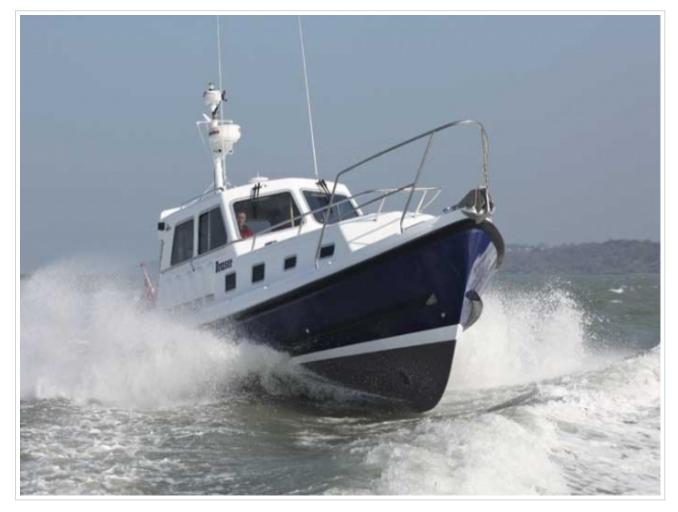

## **SEAWARD 35**

**Größe** 10,57 x 3.36 x 0.95 meter

**Jahr** 2011

Material GFK

Motor(en) 2 x Yanmar 315 ps

**Preis** Verkauft

This lovely Seaward 35 is in almost new condition and very well equipped for on-board comfort and cruising in all weathers. Complete with leather KAB full suspension helm seats and attractive blue upholstery in the wheelhouse and dinette which compliment the light oak joinery throughout. "Bruiser" also has a bow thruster, autopilot and pilot style handrailsmaking single handed use as easy as it gets. All serviced and ready to go, this superb craft is ideal for cross Channel cruising in comfort. Viewing on request.