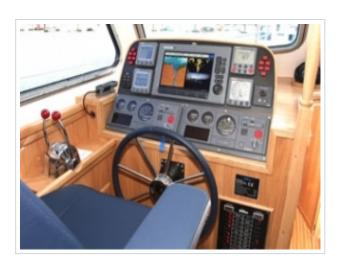

## **SEAWARD 35**

**Größe** 10,57 x 3.36 x 0.95 meter

**Jahr** 2011

Material GFK

Motor(en) 2 x Yanmar 315 ps

**Preis** Verkauft

This lovely Seaward 35 is in almost new condition and very well equipped for on-board comfort and cruising in all weathers. Complete with leather KAB full suspension helm seats and attractive blue upholstery in the wheelhouse and dinette which compliment the light oak joinery throughout. "Bruiser" also has a bow thruster, autopilot and pilot style handrailsmaking single handed use as easy as it gets. All serviced and ready to go, this superb craft is ideal for cross Channel cruising in comfort. Viewing on request.