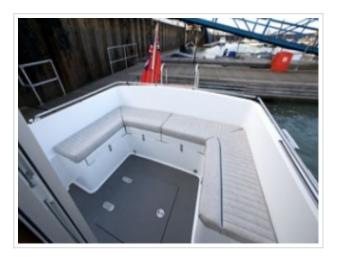

## **SEAWARD 35**

**Größe** 10,57 x 3.36 x 0.95 meter

**Jahr** 2011

Material GFK

Motor(en) 2 x Yanmar 315 ps

**Preis** Verkauft

This lovely Seaward 35 is in almost new condition and very well equipped for on-board comfort and cruising in all weathers. Complete with leather KAB full suspension helm seats and attractive blue upholstery in the wheelhouse and dinette which compliment the light oak joinery throughout. "Bruiser" also has a bow thruster, autopilot and pilot style handrailsmaking single handed use as easy as it gets. All serviced and ready to go, this superb craft is ideal for cross Channel cruising in comfort. Viewing on request.