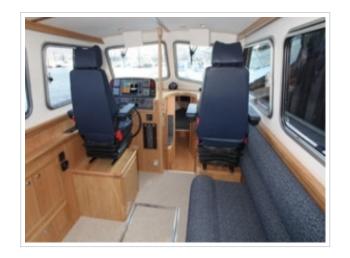

## **SEAWARD 35**

**Größe** 10,57 x 3.36 x 0.95 meter

**Jahr** 2011

Material GFK

Motor(en) 2 x Yanmar 315 ps

**Preis** Verkauft

This lovely Seaward 35 is in almost new condition and very well equipped for on-board comfort and cruising in all weathers. Complete with leather KAB full suspension helm seats and attractive blue upholstery in the wheelhouse and dinette which compliment the light oak joinery throughout. "Bruiser" also has a bow thruster, autopilot and pilot style handrailsmaking single handed use as easy as it gets. All serviced and ready to go, this superb craft is ideal for cross Channel cruising in comfort. Viewing on request.