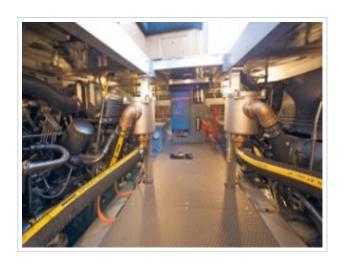

## **SEAWARD 35**

**Größe** 10,57 x 3.36 x 0.95 meter

**Jahr** 2011

Material GFK

Motor(en) 2 x Yanmar 315 ps

**Preis** Verkauft

This lovely Seaward 35 is in almost new condition and very well equipped for on-board comfort and cruising in all weathers. Complete with leather KAB full suspension helm seats and attractive blue upholstery in the wheelhouse and dinette which compliment the light oak joinery throughout. "Bruiser" also has a bow thruster, autopilot and pilot style handrailsmaking single handed use as easy as it gets. All serviced and ready to go, this superb craft is ideal for cross Channel cruising in comfort. Viewing on request.