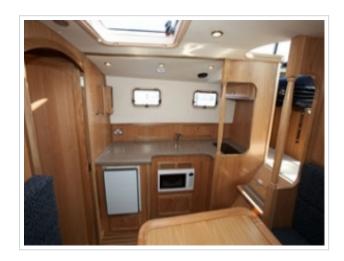

## **SEAWARD 35**

**Größe** 10,57 x 3.36 x 0.95 meter

**Jahr** 2011

Material GFK

Motor(en) 2 x Yanmar 315 ps

**Preis** Verkauft

This lovely Seaward 35 is in almost new condition and very well equipped for on-board comfort and cruising in all weathers. Complete with leather KAB full suspension helm seats and attractive blue upholstery in the wheelhouse and dinette which compliment the light oak joinery throughout. "Bruiser" also has a bow thruster, autopilot and pilot style handrailsmaking single handed use as easy as it gets. All serviced and ready to go, this superb craft is ideal for cross Channel cruising in comfort. Viewing on request.