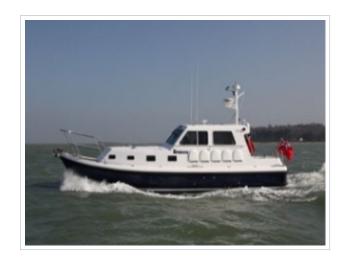

## **SEAWARD 35**

**Größe** 10,57 x 3.36 x 0.95 meter

**Jahr** 2011

Material GFK

Motor(en) 2 x Yanmar 315 ps

**Preis** Verkauft

This lovely Seaward 35 is in almost new condition and very well equipped for on-board comfort and cruising in all weathers. Complete with leather KAB full suspension helm seats and attractive blue upholstery in the wheelhouse and dinette which compliment the light oak joinery throughout. "Bruiser" also has a bow thruster, autopilot and pilot style handrailsmaking single handed use as easy as it gets. All serviced and ready to go, this superb craft is ideal for cross Channel cruising in comfort. Viewing on request.