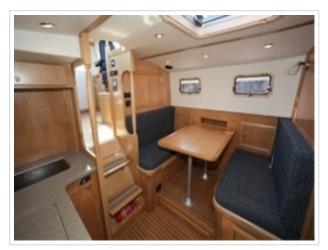

## **SEAWARD 35**

**Größe** 10,57 x 3.36 x 0.95 meter

**Jahr** 2011

Material GFK

Motor(en) 2 x Yanmar 315 ps

**Preis** Verkauft

This lovely Seaward 35 is in almost new condition and very well equipped for on-board comfort and cruising in all weathers. Complete with leather KAB full suspension helm seats and attractive blue upholstery in the wheelhouse and dinette which compliment the light oak joinery throughout. "Bruiser" also has a bow thruster, autopilot and pilot style handrailsmaking single handed use as easy as it gets. All serviced and ready to go, this superb craft is ideal for cross Channel cruising in comfort. Viewing on request.