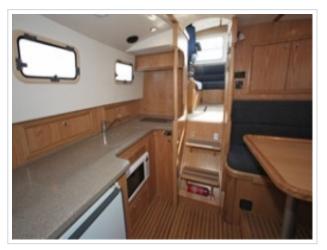

This lovely Seaward 35 is in almost new condition and very well equipped for on-board comfort and cruising in all weathers. Complete with leather KAB full suspension helm seats and attractive blue upholstery in the wheelhouse and dinette which compliment the light oak joinery throughout. "Bruiser" also has a bow thruster, autopilot and pilot style handrailsmaking single handed use as easy as it gets. All serviced and ready to go, this superb craft is ideal for cross Channel cruising in comfort. Viewing on request.