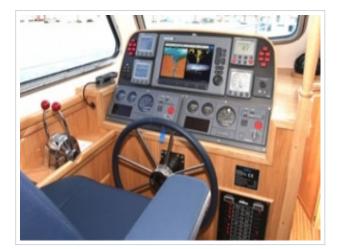

This lovely Seaward 35 is in almost new condition and very well equipped for on-board comfort and cruising in all weathers. Complete with leather KAB full suspension helm seats and attractive blue upholstery in the wheelhouse and dinette which compliment the light oak joinery throughout. "Bruiser" also has a bow thruster, autopilot and pilot style handrailsmaking single handed use as easy as it gets. All serviced and ready to go, this superb craft is ideal for cross Channel cruising in comfort. Viewing on request.