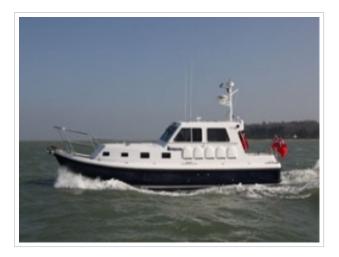

## **SEAWARD 35**

| Dimensions | 10,57 x 3.36 x 0.95 meter |
|------------|---------------------------|
| Built      | 2011                      |
| Material   | GRP                       |
| Engine(s)  | 2 x Yanmar 315 hp         |
| Price      | Sold                      |

This lovely Seaward 35 is in almost new condition and very well equipped for on-board comfort and cruising in all weathers. Complete with leather KAB full suspension helm seats and attractive blue upholstery in the wheelhouse and dinette which compliment the light oak joinery throughout. "Bruiser" also has a bow thruster, autopilot and pilot style handrailsmaking single handed use as easy as it gets. All serviced and ready to go, this superb craft is ideal for cross Channel cruising in comfort. Viewing on request.