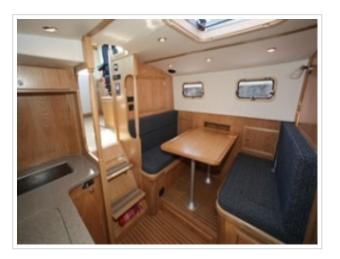

This lovely Seaward 35 is in almost new condition and very well equipped for on-board comfort and cruising in all weathers. Complete with leather KAB full suspension helm seats and attractive blue upholstery in the wheelhouse and dinette which compliment the light oak joinery throughout. "Bruiser" also has a bow thruster, autopilot and pilot style handrailsmaking single handed use as easy as it gets. All serviced and ready to go, this superb craft is ideal for cross Channel cruising in comfort. Viewing on request.