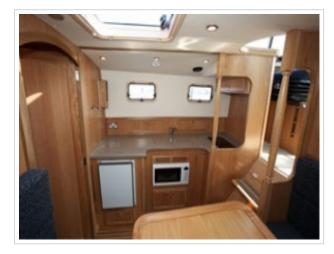

This lovely Seaward 35 is in almost new condition and very well equipped for on-board comfort and cruising in all weathers. Complete with leather KAB full suspension helm seats and attractive blue upholstery in the wheelhouse and dinette which compliment the light oak joinery throughout. "Bruiser" also has a bow thruster, autopilot and pilot style handrailsmaking single handed use as easy as it gets. All serviced and ready to go, this superb craft is ideal for cross Channel cruising in comfort. Viewing on request.