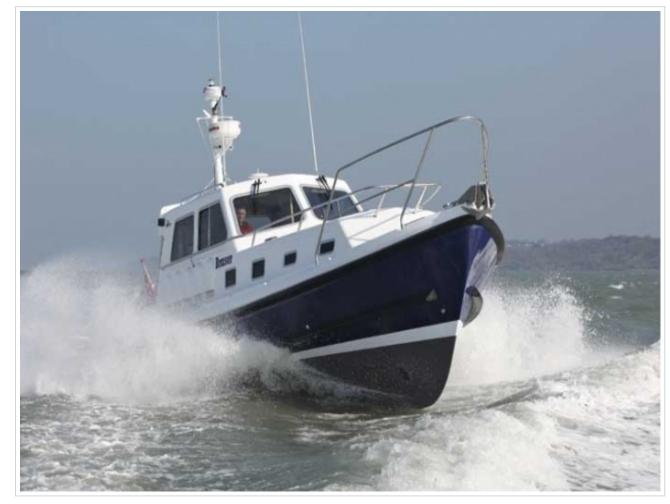

## **SEAWARD 35**

| Dimensions | 10,57 x 3.36 x 0.95 meter |
|------------|---------------------------|
| Built      | 2011                      |
| Material   | GRP                       |
| Engine(s)  | 2 x Yanmar 315 hp         |
| Price      | Sold                      |

This lovely Seaward 35 is in almost new condition and very well equipped for on-board comfort and cruising in all weathers. Complete with leather KAB full suspension helm seats and attractive blue upholstery in the wheelhouse and dinette which compliment the light oak joinery throughout. "Bruiser" also has a bow thruster, autopilot and pilot style handrailsmaking single handed use as easy as it gets. All serviced and ready to go, this superb craft is ideal for cross Channel cruising in comfort. Viewing on request.