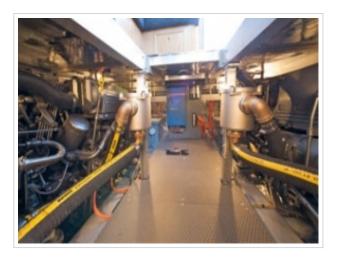

This lovely Seaward 35 is in almost new condition and very well equipped for on-board comfort and cruising in all weathers. Complete with leather KAB full suspension helm seats and attractive blue upholstery in the wheelhouse and dinette which compliment the light oak joinery throughout. "Bruiser" also has a bow thruster, autopilot and pilot style handrailsmaking single handed use as easy as it gets. All serviced and ready to go, this superb craft is ideal for cross Channel cruising in comfort. Viewing on request.