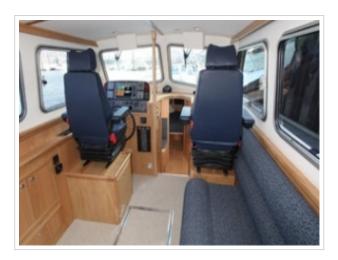

This lovely Seaward 35 is in almost new condition and very well equipped for on-board comfort and cruising in all weathers. Complete with leather KAB full suspension helm seats and attractive blue upholstery in the wheelhouse and dinette which compliment the light oak joinery throughout. "Bruiser" also has a bow thruster, autopilot and pilot style handrailsmaking single handed use as easy as it gets. All serviced and ready to go, this superb craft is ideal for cross Channel cruising in comfort. Viewing on request.