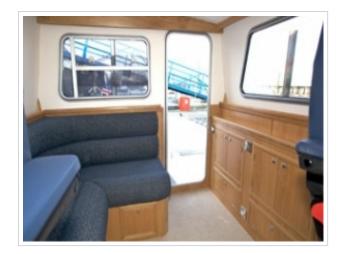

This lovely Seaward 35 is in almost new condition and very well equipped for on-board comfort and cruising in all weathers. Complete with leather KAB full suspension helm seats and attractive blue upholstery in the wheelhouse and dinette which compliment the light oak joinery throughout. "Bruiser" also has a bow thruster, autopilot and pilot style handrailsmaking single handed use as easy as it gets. All serviced and ready to go, this superb craft is ideal for cross Channel cruising in comfort. Viewing on request.