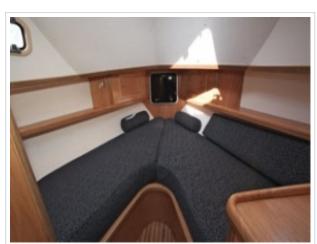

This lovely Seaward 35 is in almost new condition and very well equipped for on-board comfort and cruising in all weathers. Complete with leather KAB full suspension helm seats and attractive blue upholstery in the wheelhouse and dinette which compliment the light oak joinery throughout. "Bruiser" also has a bow thruster, autopilot and pilot style handrailsmaking single handed use as easy as it gets. All serviced and ready to go, this superb craft is ideal for cross Channel cruising in comfort. Viewing on request.