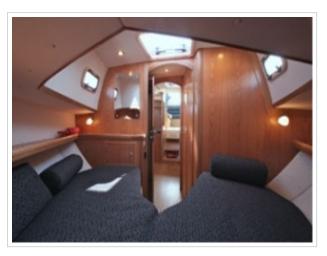

This lovely Seaward 35 is in almost new condition and very well equipped for on-board comfort and cruising in all weathers. Complete with leather KAB full suspension helm seats and attractive blue upholstery in the wheelhouse and dinette which compliment the light oak joinery throughout. "Bruiser" also has a bow thruster, autopilot and pilot style handrailsmaking single handed use as easy as it gets. All serviced and ready to go, this superb craft is ideal for cross Channel cruising in comfort. Viewing on request.