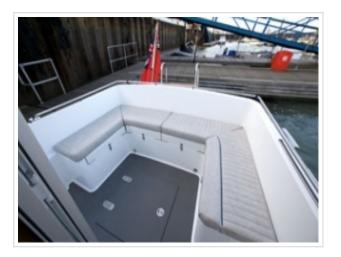

This lovely Seaward 35 is in almost new condition and very well equipped for on-board comfort and cruising in all weathers. Complete with leather KAB full suspension helm seats and attractive blue upholstery in the wheelhouse and dinette which compliment the light oak joinery throughout. "Bruiser" also has a bow thruster, autopilot and pilot style handrailsmaking single handed use as easy as it gets. All serviced and ready to go, this superb craft is ideal for cross Channel cruising in comfort. Viewing on request.