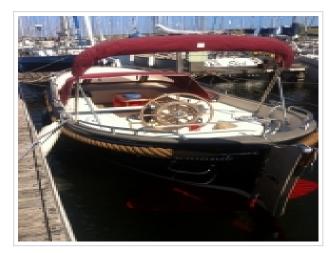

## **JAN VAN GENT 8.20**

| Dimensions | 8,20 x 2,55 x 0,60 meter |
|------------|--------------------------|
| Built      | 2003                     |
| Material   | GRP                      |
| Engine(s)  | Yanmar 125 hp            |
| Price      | Sold                     |

Jan van Gent 8.20, built in 2003. Solid, high quality and good maneuvering capabilities are the keywords for this sloop. Delivered in a perfect state of maintenance from the first owner. Ideal for sailing on canals and lakes. Completely equipped with bowthruster, spay hood with complete cover and extra winter cover, chart plotter, cockpit cushions, refrigerator, fenders, lines, anchor with line. Inspection in Harlingen possible on appointment.