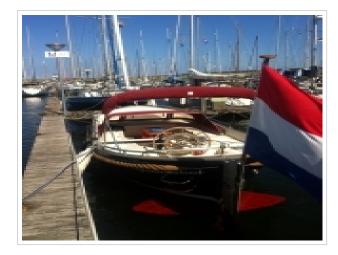

## **JAN VAN GENT 8.20**

| Dimensions | 8,20 x 2,55 x 0,60 meter |
|------------|--------------------------|
| Built      | 2003                     |
| Material   | GRP                      |
| Engine(s)  | Yanmar 125 hp            |
| Price      | Sold                     |

Jan van Gent 8.20, built in 2003. Solid, high quality and good maneuvering capabilities are the keywords for this sloop. Delivered in a perfect state of maintenance from the first owner. Ideal for sailing on canals and lakes. Completely equipped with bowthruster, spay hood with complete cover and extra winter cover, chart plotter, cockpit cushions, refrigerator, fenders, lines, anchor with line. Inspection in Harlingen possible on appointment.