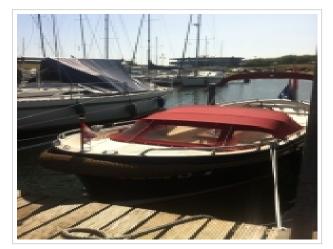

## **JAN VAN GENT 8.20**

| Dimensions | 8,20 x 2,55 x 0,60 meter |
|------------|--------------------------|
| Built      | 2003                     |
| Material   | GRP                      |
| Engine(s)  | Yanmar 125 hp            |
| Price      | Sold                     |

Jan van Gent 8.20, built in 2003. Solid, high quality and good maneuvering capabilities are the keywords for this sloop. Delivered in a perfect state of maintenance from the first owner. Ideal for sailing on canals and lakes. Completely equipped with bowthruster, spay hood with complete cover and extra winter cover, chart plotter, cockpit cushions, refrigerator, fenders, lines, anchor with line. Inspection in Harlingen possible on appointment.