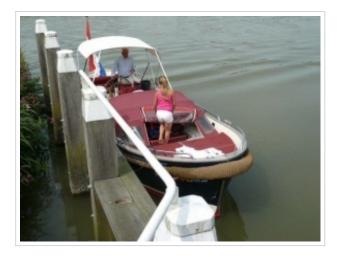

## **JAN VAN GENT 8.20**

| Dimensions | 8,20 x 2,55 x 0,60 meter |
|------------|--------------------------|
| Built      | 2003                     |
| Material   | GRP                      |
| Engine(s)  | Yanmar 125 hp            |
| Price      | Sold                     |

Jan van Gent 8.20, built in 2003. Solid, high quality and good maneuvering capabilities are the keywords for this sloop. Delivered in a perfect state of maintenance from the first owner. Ideal for sailing on canals and lakes. Completely equipped with bowthruster, spay hood with complete cover and extra winter cover, chart plotter, cockpit cushions, refrigerator, fenders, lines, anchor with line. Inspection in Harlingen possible on appointment.