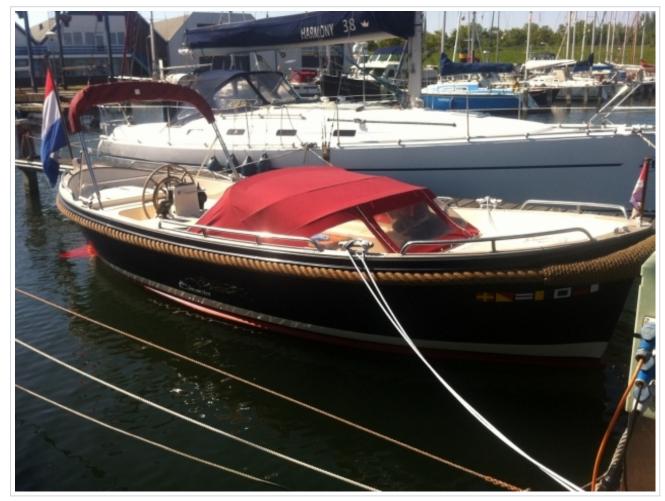

## **JAN VAN GENT 8.20**

| Dimensions | 8,20 x 2,55 x 0,60 meter |
|------------|--------------------------|
| Built      | 2003                     |
| Material   | GRP                      |
| Engine(s)  | Yanmar 125 hp            |
| Price      | Sold                     |

Jan van Gent 8.20, built in 2003. Solid, high quality and good maneuvering capabilities are the keywords for this sloop. Delivered in a perfect state of maintenance from the first owner. Ideal for sailing on canals and lakes. Completely equipped with bowthruster, spay hood with complete cover and extra winter cover, chart plotter, cockpit cushions, refrigerator, fenders, lines, anchor with line. Inspection in Harlingen possible on appointment.