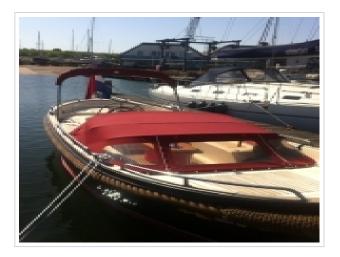

## **JAN VAN GENT 8.20**

| Dimensions | 8,20 x 2,55 x 0,60 meter |
|------------|--------------------------|
| Built      | 2003                     |
| Material   | GRP                      |
| Engine(s)  | Yanmar 125 hp            |
| Price      | Sold                     |

Jan van Gent 8.20, built in 2003. Solid, high quality and good maneuvering capabilities are the keywords for this sloop. Delivered in a perfect state of maintenance from the first owner. Ideal for sailing on canals and lakes. Completely equipped with bowthruster, spay hood with complete cover and extra winter cover, chart plotter, cockpit cushions, refrigerator, fenders, lines, anchor with line. Inspection in Harlingen possible on appointment.