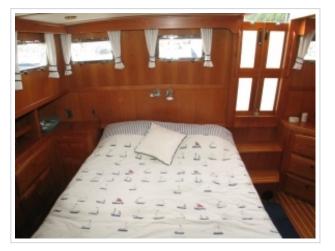

This Sabre 47 was built by Sabre Yachts - Maine - U.S.A. IN 2000, CE category A, GRP hull and superstructure, teak decks, teak interior with 2 cabin and 6 fixed berhts. 'Solent' is a very well maintained vessel with only 330 enginehours. Spacious, grand features, first rate quality in construction and reliability and very pleasing to the eye. Easy to acces salon/pilothouse with two slidingdoors and aft entrance. Nice condition thoughout, has seen little and carefull use, miinimum airdraft 4,20 m.