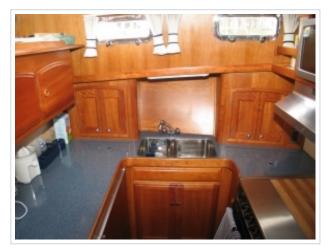

This Sabre 47 was built by Sabre Yachts - Maine - U.S.A. IN 2000, CE category A, GRP hull and superstructure, teak decks, teak interior with 2 cabin and 6 fixed berhts. 'Solent' is a very well maintained vessel with only 330 enginehours. Spacious, grand features, first rate quality in construction and reliability and very pleasing to the eye. Easy to acces salon/pilothouse with two slidingdoors and aft entrance. Nice condition thoughout, has seen little and carefull use, miinimum airdraft 4,20 m.