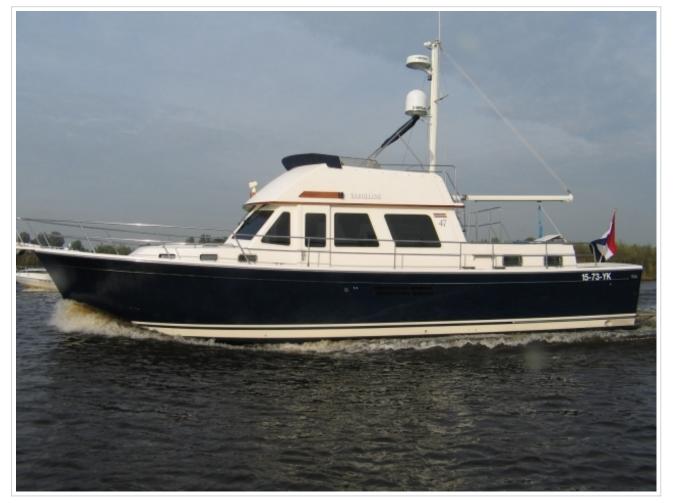

## SABRE 47

| Größe     | 14,48 x 4,57 x 1,35 meter |
|-----------|---------------------------|
| Jahr      | 2000                      |
| Material  | GFK                       |
| Motor(en) | 2 x Caterpillar 420 ps    |
| Preis     | Verkauft                  |

This Sabre 47 was built by Sabre Yachts - Maine - U.S.A. IN 2000, CE category A, GRP hull and superstructure, teak decks, teak interior with 2 cabin and 6 fixed berhts. 'Solent' is a very well maintained vessel with only 330 enginehours. Spacious, grand features, first rate quality in construction and reliability and very pleasing to the eye. Easy to acces salon/pilothouse with two slidingdoors and aft entrance. Nice condition thoughout, has seen little and carefull use, miinimum airdraft 4,20 m.