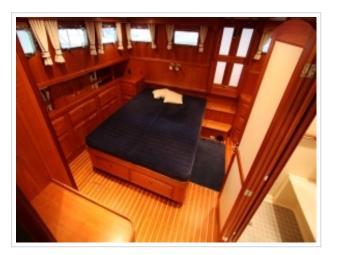

This Sabre 47 was built by Sabre Yachts - Maine - U.S.A. IN 2000, CE category A, GRP hull and superstructure, teak decks, teak interior with 2 cabin and 6 fixed berhts. 'Solent' is a very well maintained vessel with only 330 enginehours. Spacious, grand features, first rate quality in construction and reliability and very pleasing to the eye. Easy to acces salon/pilothouse with two slidingdoors and aft entrance. Nice condition thoughout, has seen little and carefull use, miinimum airdraft 4,20 m.