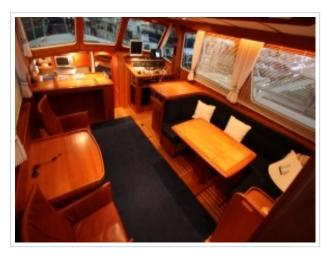

This Sabre 47 was built by Sabre Yachts - Maine - U.S.A. IN 2000, CE category A, GRP hull and superstructure, teak decks, teak interior with 2 cabin and 6 fixed berhts. 'Solent' is a very well maintained vessel with only 330 enginehours. Spacious, grand features, first rate quality in construction and reliability and very pleasing to the eye. Easy to acces salon/pilothouse with two slidingdoors and aft entrance. Nice condition thoughout, has seen little and carefull use, miinimum airdraft 4,20 m.