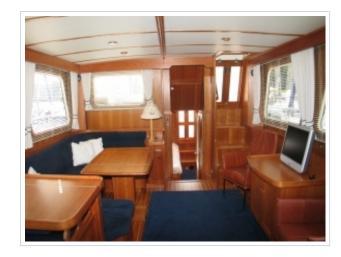

This Sabre 47 was built by Sabre Yachts - Maine - U.S.A. IN 2000, CE category A, GRP hull and superstructure, teak decks, teak interior with 2 cabin and 6 fixed berhts. 'Solent' is a very well maintained vessel with only 330 enginehours. Spacious, grand features, first rate quality in construction and reliability and very pleasing to the eye. Easy to acces salon/pilothouse with two slidingdoors and aft entrance. Nice condition thoughout, has seen little and carefull use, miinimum airdraft 4,20 m.