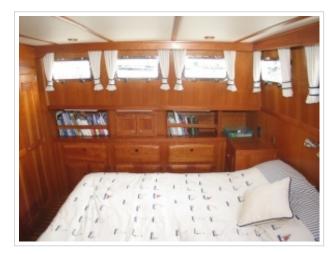

This Sabre 47 was built by Sabre Yachts - Maine - U.S.A. IN 2000, CE category A, GRP hull and superstructure, teak decks, teak interior with 2 cabin and 6 fixed berhts. 'Solent' is a very well maintained vessel with only 330 enginehours. Spacious, grand features, first rate quality in construction and reliability and very pleasing to the eye. Easy to acces salon/pilothouse with two slidingdoors and aft entrance. Nice condition thoughout, has seen little and carefull use, miinimum airdraft 4,20 m.