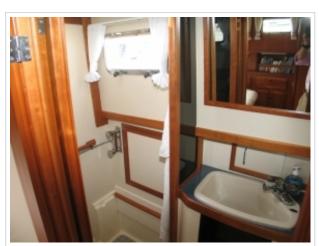

This Sabre 47 was built by Sabre Yachts - Maine - U.S.A. IN 2000, CE category A, GRP hull and superstructure, teak decks, teak interior with 2 cabin and 6 fixed berhts. 'Solent' is a very well maintained vessel with only 330 enginehours. Spacious, grand features, first rate quality in construction and reliability and very pleasing to the eye. Easy to acces salon/pilothouse with two slidingdoors and aft entrance. Nice condition thoughout, has seen little and carefull use, miinimum airdraft 4,20 m.