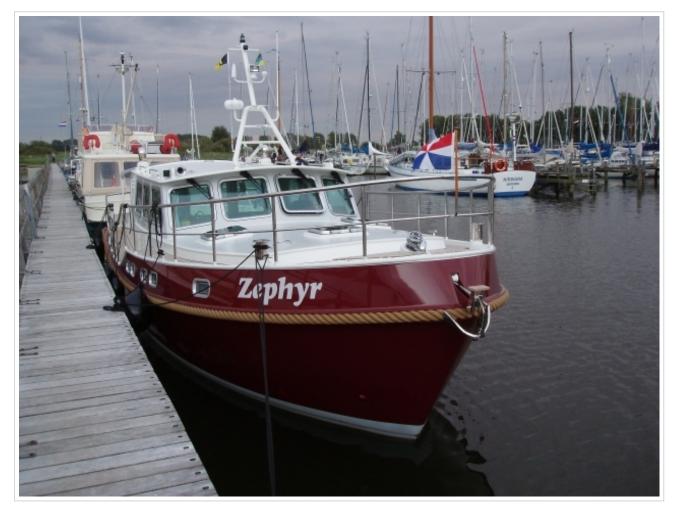

## **KUSTER A-42**

**Größe** 12,50 x 4,35 x 1,25 meter

**Jahr** 2011

Material Stahl

Motor(en) Vetus Deutz DET 66 170 ps

**Preis** Verkauft

This Kuster A-42 "Zephyr" was built in 2011 with only 325 engine hours. "Zephyr" has a teak interior with a 2 cabin layout with 4 fixed berths. "Zephr" can provide you with all the comfort on board you need such as a Candy 1000T washing machine, Smev gas stove, 2 x Waeco refrigerators (110+65 CR) and inside-/outside steering. This Kuster A-42 also has a complete set of navigation with chartplotter, gps, autopilot. Finally "Zephyr" has a hydraulic windlass, hydraulic bow-/stern thruster, and a deck wash. A viewing is recommended when you looking for a as new yacht. Please contact us for an appointment.