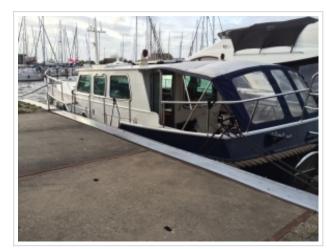

## **KUSTER A-38**

**Größe** 11,63 x 4,04 x 1,05 meter

**Jahr** 2002

Material Stahl

Motor(en) Vetus Deutz DT43 A 128 ps

**Preis** Verkauft

Kuster A-38 "Weer-tij" from 2002 with 2 cabins and 4 berths. The Kuster A-38 is the most popular model of the Kuster serie that has a B certification. "Weer-tij" has a inside-/outside steering, bow-/stern thruster, sun panels, cockpit cover, folding bathing platform with bathing ladder and Webasto heating. The navigation set includes a Raymarine plotter, autopilot, speed / depth sounder, compass and VHF. This Kuster A-38 is ready to go and is located else where so please call us for viewing her.