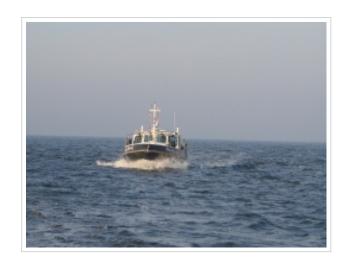

## **KUSTER A-38**

**Größe** 11,63 x 4,04 x 1,05 meter

**Jahr** 2002

Material Stahl

Motor(en) Vetus Deutz DT43 A 128 ps

**Preis** Verkauft

Kuster A-38 "Weer-tij" from 2002 with 2 cabins and 4 berths. The Kuster A-38 is the most popular model of the Kuster serie that has a B certification. "Weer-tij" has a inside-/outside steering, bow-/stern thruster, sun panels, cockpit cover, folding bathing platform with bathing ladder and Webasto heating. The navigation set includes a Raymarine plotter, autopilot, speed / depth sounder, compass and VHF. This Kuster A-38 is ready to go and is located else where so please call us for viewing her.