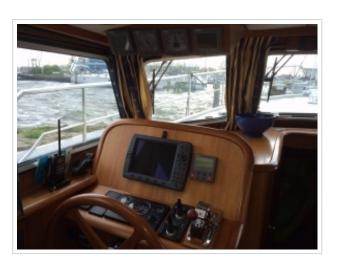

## **KUSTER A-38**

**Größe** 11,63 x 4,04 x 1,05 meter

**Jahr** 2002

Material Stahl

Motor(en) Vetus Deutz DT43 A 128 ps

**Preis** Verkauft

Kuster A-38 "Weer-tij" from 2002 with 2 cabins and 4 berths. The Kuster A-38 is the most popular model of the Kuster serie that has a B certification. "Weer-tij" has a inside-/outside steering, bow-/stern thruster, sun panels, cockpit cover, folding bathing platform with bathing ladder and Webasto heating. The navigation set includes a Raymarine plotter, autopilot, speed / depth sounder, compass and VHF. This Kuster A-38 is ready to go and is located else where so please call us for viewing her.