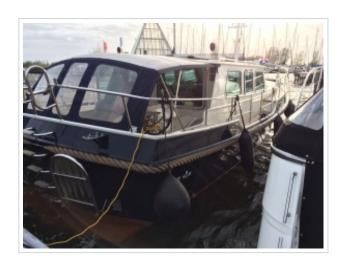

## **KUSTER A-38**

**Größe** 11,63 x 4,04 x 1,05 meter

**Jahr** 2002

Material Stahl

Motor(en) Vetus Deutz DT43 A 128 ps

**Preis** Verkauft

Kuster A-38 "Weer-tij" from 2002 with 2 cabins and 4 berths. The Kuster A-38 is the most popular model of the Kuster serie that has a B certification. "Weer-tij" has a inside-/outside steering, bow-/stern thruster, sun panels, cockpit cover, folding bathing platform with bathing ladder and Webasto heating. The navigation set includes a Raymarine plotter, autopilot, speed / depth sounder, compass and VHF. This Kuster A-38 is ready to go and is located else where so please call us for viewing her.