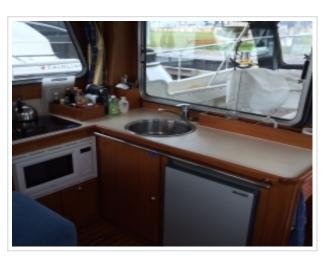

## **KUSTER A-38**

**Größe** 11,63 x 4,04 x 1,05 meter

**Jahr** 2002

Material Stahl

Motor(en) Vetus Deutz DT43 A 128 ps

**Preis** Verkauft

Kuster A-38 "Weer-tij" from 2002 with 2 cabins and 4 berths. The Kuster A-38 is the most popular model of the Kuster serie that has a B certification. "Weer-tij" has a inside-/outside steering, bow-/stern thruster, sun panels, cockpit cover, folding bathing platform with bathing ladder and Webasto heating. The navigation set includes a Raymarine plotter, autopilot, speed / depth sounder, compass and VHF. This Kuster A-38 is ready to go and is located else where so please call us for viewing her.