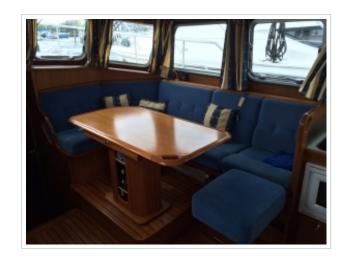

## **KUSTER A-38**

**Größe** 11,63 x 4,04 x 1,05 meter

**Jahr** 2002

Material Stahl

Motor(en) Vetus Deutz DT43 A 128 ps

**Preis** Verkauft

Kuster A-38 "Weer-tij" from 2002 with 2 cabins and 4 berths. The Kuster A-38 is the most popular model of the Kuster serie that has a B certification. "Weer-tij" has a inside-/outside steering, bow-/stern thruster, sun panels, cockpit cover, folding bathing platform with bathing ladder and Webasto heating. The navigation set includes a Raymarine plotter, autopilot, speed / depth sounder, compass and VHF. This Kuster A-38 is ready to go and is located else where so please call us for viewing her.