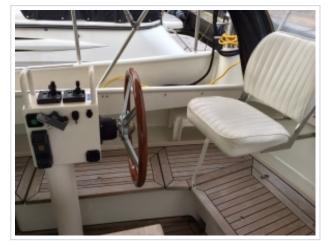

## **KUSTER A-38**

**Größe** 11,63 x 4,04 x 1,05 meter

**Jahr** 2002

Material Stahl

Motor(en) Vetus Deutz DT43 A 128 ps

**Preis** Verkauft

Kuster A-38 "Weer-tij" from 2002 with 2 cabins and 4 berths. The Kuster A-38 is the most popular model of the Kuster serie that has a B certification. "Weer-tij" has a inside-/outside steering, bow-/stern thruster, sun panels, cockpit cover, folding bathing platform with bathing ladder and Webasto heating. The navigation set includes a Raymarine plotter, autopilot, speed / depth sounder, compass and VHF. This Kuster A-38 is ready to go and is located else where so please call us for viewing her.