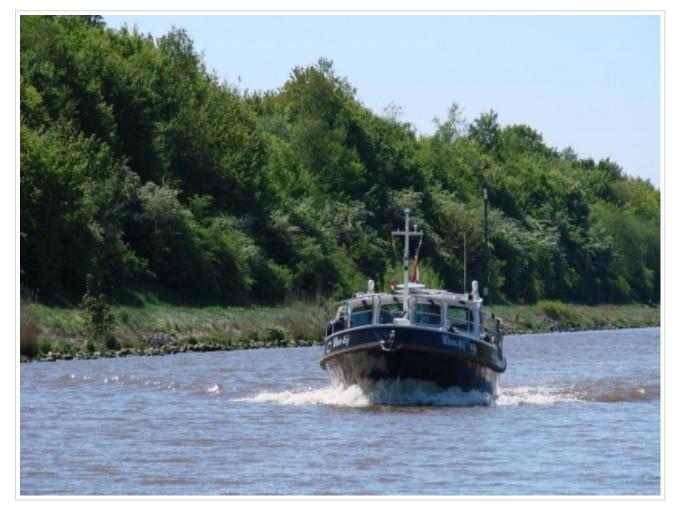

## **KUSTER A-38**

**Größe** 11,63 x 4,04 x 1,05 meter

**Jahr** 2002

Material Stahl

Motor(en) Vetus Deutz DT43 A 128 ps

**Preis** Verkauft

Kuster A-38 "Weer-tij" from 2002 with 2 cabins and 4 berths. The Kuster A-38 is the most popular model of the Kuster serie that has a B certification. "Weer-tij" has a inside-/outside steering, bow-/stern thruster, sun panels, cockpit cover, folding bathing platform with bathing ladder and Webasto heating. The navigation set includes a Raymarine plotter, autopilot, speed / depth sounder, compass and VHF. This Kuster A-38 is ready to go and is located else where so please call us for viewing her.