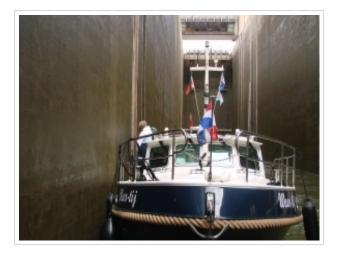

## **KUSTER A-38**

**Größe** 11,63 x 4,04 x 1,05 meter

**Jahr** 2002

Material Stahl

Motor(en) Vetus Deutz DT43 A 128 ps

**Preis** Verkauft

Kuster A-38 "Weer-tij" from 2002 with 2 cabins and 4 berths. The Kuster A-38 is the most popular model of the Kuster serie that has a B certification. "Weer-tij" has a inside-/outside steering, bow-/stern thruster, sun panels, cockpit cover, folding bathing platform with bathing ladder and Webasto heating. The navigation set includes a Raymarine plotter, autopilot, speed / depth sounder, compass and VHF. This Kuster A-38 is ready to go and is located else where so please call us for viewing her.