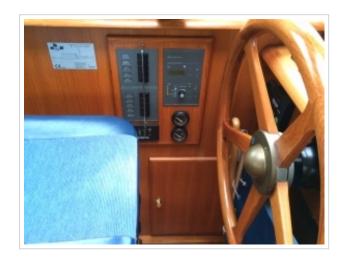

## **KUSTER A-38**

**Größe** 11,63 x 4,04 x 1,05 meter

**Jahr** 2002

Material Stahl

Motor(en) Vetus Deutz DT43 A 128 ps

**Preis** Verkauft

Kuster A-38 "Weer-tij" from 2002 with 2 cabins and 4 berths. The Kuster A-38 is the most popular model of the Kuster serie that has a B certification. "Weer-tij" has a inside-/outside steering, bow-/stern thruster, sun panels, cockpit cover, folding bathing platform with bathing ladder and Webasto heating. The navigation set includes a Raymarine plotter, autopilot, speed / depth sounder, compass and VHF. This Kuster A-38 is ready to go and is located else where so please call us for viewing her.