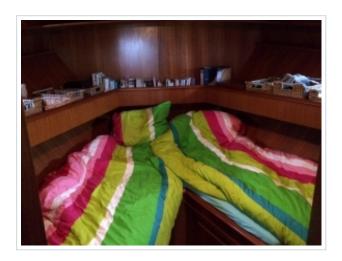

## **KUSTER A-38**

**Größe** 11,63 x 4,04 x 1,05 meter

**Jahr** 2002

Material Stahl

Motor(en) Vetus Deutz DT43 A 128 ps

**Preis** Verkauft

Kuster A-38 "Weer-tij" from 2002 with 2 cabins and 4 berths. The Kuster A-38 is the most popular model of the Kuster serie that has a B certification. "Weer-tij" has a inside-/outside steering, bow-/stern thruster, sun panels, cockpit cover, folding bathing platform with bathing ladder and Webasto heating. The navigation set includes a Raymarine plotter, autopilot, speed / depth sounder, compass and VHF. This Kuster A-38 is ready to go and is located else where so please call us for viewing her.