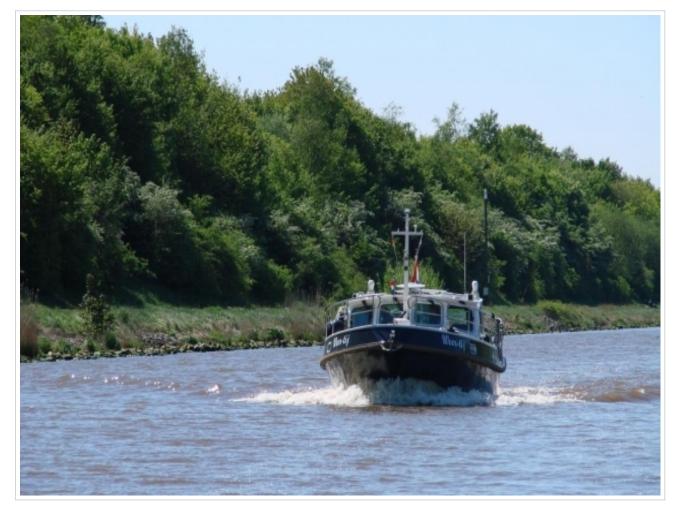

## **KUSTER A-38**

**Dimensions** 11,63 x 4,04 x 1,05 meter

Built 2002

Material Steel

Engine(s) Vetus Deutz DT43 A 128 hp

Price Sold

Kuster A-38 "Weer-tij" from 2002 with 2 cabins and 4 berths. The Kuster A-38 is the most popular model of the Kuster serie that has a B certification. "Weer-tij" has a inside-/outside steering, bow-/stern thruster, sun panels, cockpit cover, folding bathing platform with bathing ladder and Webasto heating. The navigation set includes a Raymarine plotter, autopilot, speed / depth sounder, compass and VHF. This Kuster A-38 is ready to go and is located else where so please call us for viewing her.