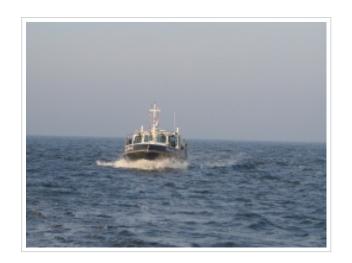

## **KUSTER A-38**

**Dimensions** 11,63 x 4,04 x 1,05 meter

Built 2002

Material Steel

Engine(s) Vetus Deutz DT43 A 128 hp

Price Sold

Kuster A-38 "Weer-tij" from 2002 with 2 cabins and 4 berths. The Kuster A-38 is the most popular model of the Kuster serie that has a B certification. "Weer-tij" has a inside-/outside steering, bow-/stern thruster, sun panels, cockpit cover, folding bathing platform with bathing ladder and Webasto heating. The navigation set includes a Raymarine plotter, autopilot, speed / depth sounder, compass and VHF. This Kuster A-38 is ready to go and is located else where so please call us for viewing her.