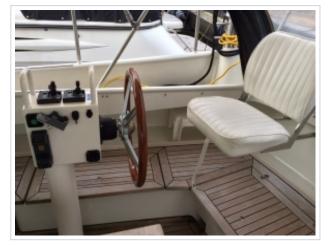

## **KUSTER A-38**

**Dimensions** 11,63 x 4,04 x 1,05 meter

Built 2002

Material Steel

Engine(s) Vetus Deutz DT43 A 128 hp

Price Sold

Kuster A-38 "Weer-tij" from 2002 with 2 cabins and 4 berths. The Kuster A-38 is the most popular model of the Kuster serie that has a B certification. "Weer-tij" has a inside-/outside steering, bow-/stern thruster, sun panels, cockpit cover, folding bathing platform with bathing ladder and Webasto heating. The navigation set includes a Raymarine plotter, autopilot, speed / depth sounder, compass and VHF. This Kuster A-38 is ready to go and is located else where so please call us for viewing her.