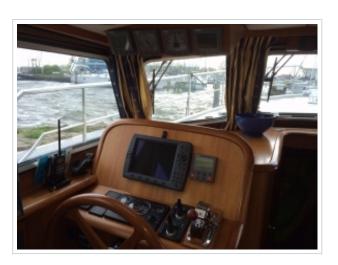

## **KUSTER A-38**

**Dimensions** 11,63 x 4,04 x 1,05 meter

Built 2002

Material Steel

Engine(s) Vetus Deutz DT43 A 128 hp

Price Sold

Kuster A-38 "Weer-tij" from 2002 with 2 cabins and 4 berths. The Kuster A-38 is the most popular model of the Kuster serie that has a B certification. "Weer-tij" has a inside-/outside steering, bow-/stern thruster, sun panels, cockpit cover, folding bathing platform with bathing ladder and Webasto heating. The navigation set includes a Raymarine plotter, autopilot, speed / depth sounder, compass and VHF. This Kuster A-38 is ready to go and is located else where so please call us for viewing her.