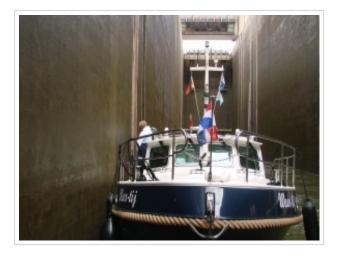

## **KUSTER A-38**

**Dimensions** 11,63 x 4,04 x 1,05 meter

Built 2002

Material Steel

Engine(s) Vetus Deutz DT43 A 128 hp

Price Sold

Kuster A-38 "Weer-tij" from 2002 with 2 cabins and 4 berths. The Kuster A-38 is the most popular model of the Kuster serie that has a B certification. "Weer-tij" has a inside-/outside steering, bow-/stern thruster, sun panels, cockpit cover, folding bathing platform with bathing ladder and Webasto heating. The navigation set includes a Raymarine plotter, autopilot, speed / depth sounder, compass and VHF. This Kuster A-38 is ready to go and is located else where so please call us for viewing her.