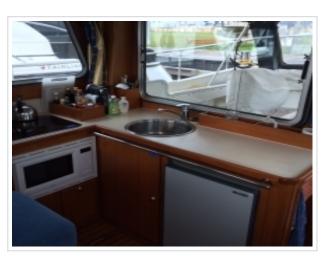

## **KUSTER A-38**

**Dimensions** 11,63 x 4,04 x 1,05 meter

Built 2002

Material Steel

Engine(s) Vetus Deutz DT43 A 128 hp

Price Sold

Kuster A-38 "Weer-tij" from 2002 with 2 cabins and 4 berths. The Kuster A-38 is the most popular model of the Kuster serie that has a B certification. "Weer-tij" has a inside-/outside steering, bow-/stern thruster, sun panels, cockpit cover, folding bathing platform with bathing ladder and Webasto heating. The navigation set includes a Raymarine plotter, autopilot, speed / depth sounder, compass and VHF. This Kuster A-38 is ready to go and is located else where so please call us for viewing her.