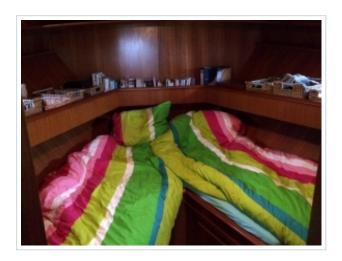

## **KUSTER A-38**

**Dimensions** 11,63 x 4,04 x 1,05 meter

Built 2002

Material Steel

Engine(s) Vetus Deutz DT43 A 128 hp

Price Sold

Kuster A-38 "Weer-tij" from 2002 with 2 cabins and 4 berths. The Kuster A-38 is the most popular model of the Kuster serie that has a B certification. "Weer-tij" has a inside-/outside steering, bow-/stern thruster, sun panels, cockpit cover, folding bathing platform with bathing ladder and Webasto heating. The navigation set includes a Raymarine plotter, autopilot, speed / depth sounder, compass and VHF. This Kuster A-38 is ready to go and is located else where so please call us for viewing her.