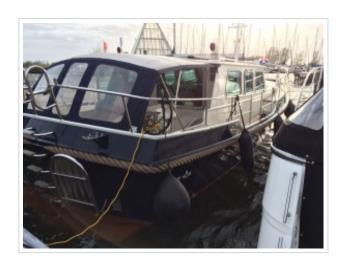

## **KUSTER A-38**

**Dimensions** 11,63 x 4,04 x 1,05 meter

Built 2002

Material Steel

Engine(s) Vetus Deutz DT43 A 128 hp

Price Sold

Kuster A-38 "Weer-tij" from 2002 with 2 cabins and 4 berths. The Kuster A-38 is the most popular model of the Kuster serie that has a B certification. "Weer-tij" has a inside-/outside steering, bow-/stern thruster, sun panels, cockpit cover, folding bathing platform with bathing ladder and Webasto heating. The navigation set includes a Raymarine plotter, autopilot, speed / depth sounder, compass and VHF. This Kuster A-38 is ready to go and is located else where so please call us for viewing her.