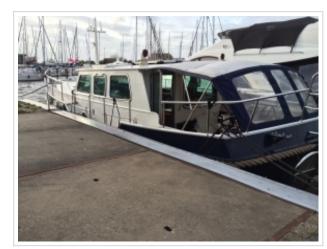

## **KUSTER A-38**

**Dimensions** 11,63 x 4,04 x 1,05 meter

Built 2002

Material Steel

Engine(s) Vetus Deutz DT43 A 128 hp

Price Sold

Kuster A-38 "Weer-tij" from 2002 with 2 cabins and 4 berths. The Kuster A-38 is the most popular model of the Kuster serie that has a B certification. "Weer-tij" has a inside-/outside steering, bow-/stern thruster, sun panels, cockpit cover, folding bathing platform with bathing ladder and Webasto heating. The navigation set includes a Raymarine plotter, autopilot, speed / depth sounder, compass and VHF. This Kuster A-38 is ready to go and is located else where so please call us for viewing her.