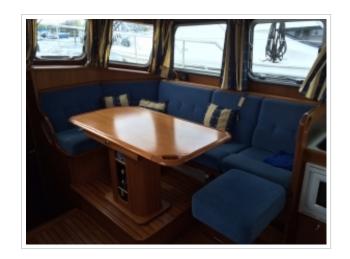

## **KUSTER A-38**

**Dimensions** 11,63 x 4,04 x 1,05 meter

Built 2002

Material Steel

Engine(s) Vetus Deutz DT43 A 128 hp

Price Sold

Kuster A-38 "Weer-tij" from 2002 with 2 cabins and 4 berths. The Kuster A-38 is the most popular model of the Kuster serie that has a B certification. "Weer-tij" has a inside-/outside steering, bow-/stern thruster, sun panels, cockpit cover, folding bathing platform with bathing ladder and Webasto heating. The navigation set includes a Raymarine plotter, autopilot, speed / depth sounder, compass and VHF. This Kuster A-38 is ready to go and is located else where so please call us for viewing her.