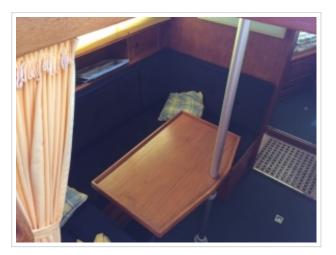

Well maintained Nelson 34 built by Halmatic in GB, dimensions 10.40 x 3.30 x 1.10 m, with an clearance of approx. 2.80 m (with folded mast and radar). Half-glider with blue polyester hull, displacement about 9 tons, with 1,300 liter diesel tank, 400 liters water tank. This Nelson 34 has 1 cabin and 2+2 berths, radar, autopilot, vhf, refrigerator and microwave.