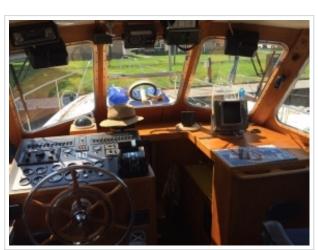

Well maintained Nelson 34 built by Halmatic in GB, dimensions 10.40 x 3.30 x 1.10 m, with an clearance of approx. 2.80 m (with folded mast and radar). Half-glider with blue polyester hull, displacement about 9 tons, with 1,300 liter diesel tank, 400 liters water tank. This Nelson 34 has 1 cabin and 2+2 berths, radar, autopilot, vhf, refrigerator and microwave.