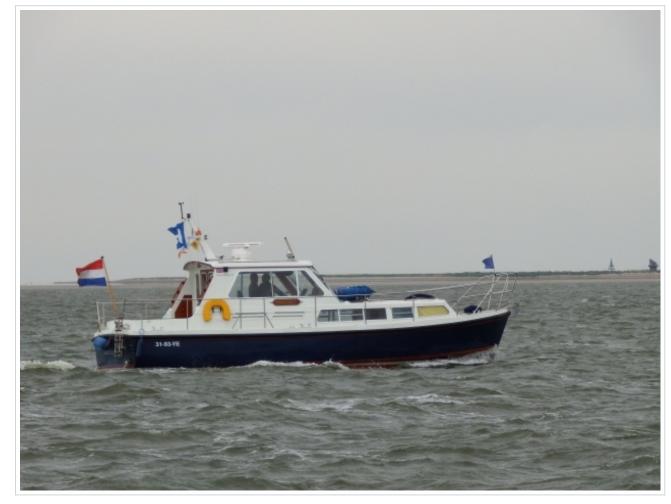

Well maintained Nelson 34 built by Halmatic in GB, dimensions 10.40 x 3.30 x 1.10 m, with an clearance of approx. 2.80 m (with folded mast and radar). Half-glider with blue polyester hull, displacement about 9 tons, with 1,300 liter diesel tank, 400 liters water tank. This Nelson 34 has 1 cabin and 2+2 berths, radar, autopilot, vhf, refrigerator and microwave.

Very solid, sturdy character and a perfect partner for open sea and inland waterways and rivers. Viewing in Harlingen.