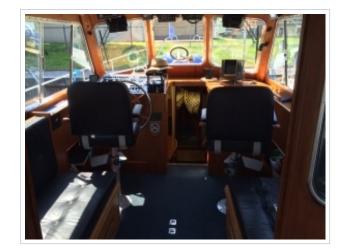

Well maintained Nelson 34 built by Halmatic in GB, dimensions 10.40 x 3.30 x 1.10 m, with an clearance of approx. 2.80 m (with folded mast and radar). Half-glider with blue polyester hull, displacement about 9 tons, with 1,300 liter diesel tank, 400 liters water tank. This Nelson 34 has 1 cabin and 2+2 berths, radar, autopilot, vhf, refrigerator and microwave.