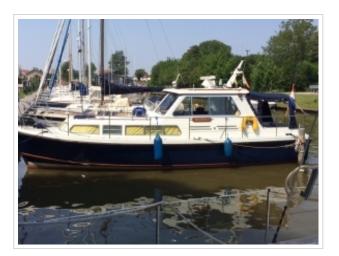

Well maintained Nelson 34 built by Halmatic in GB, dimensions 10.40 x 3.30 x 1.10 m, with an clearance of approx. 2.80 m (with folded mast and radar). Half-glider with blue polyester hull, displacement about 9 tons, with 1,300 liter diesel tank, 400 liters water tank. This Nelson 34 has 1 cabin and 2+2 berths, radar, autopilot, vhf, refrigerator and microwave.

Very solid, sturdy character and a perfect partner for open sea and inland waterways and rivers. Viewing in Harlingen.