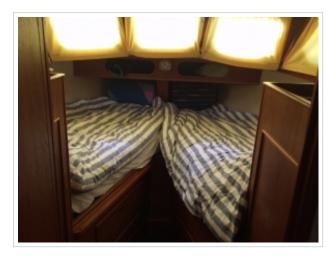

Well maintained Nelson 34 built by Halmatic in GB, dimensions 10.40 x 3.30 x 1.10 m, with an clearance of approx. 2.80 m (with folded mast and radar). Half-glider with blue polyester hull, displacement about 9 tons, with 1,300 liter diesel tank, 400 liters water tank. This Nelson 34 has 1 cabin and 2+2 berths, radar, autopilot, vhf, refrigerator and microwave.