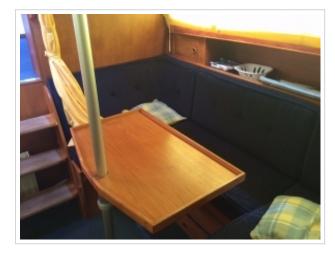

Well maintained Nelson 34 built by Halmatic in GB, dimensions 10.40 x 3.30 x 1.10 m, with an clearance of approx. 2.80 m (with folded mast and radar). Half-glider with blue polyester hull, displacement about 9 tons, with 1,300 liter diesel tank, 400 liters water tank. This Nelson 34 has 1 cabin and 2+2 berths, radar, autopilot, vhf, refrigerator and microwave.