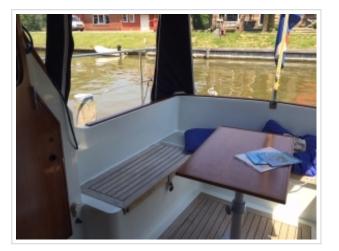

Well maintained Nelson 34 built by Halmatic in GB, dimensions 10.40 x 3.30 x 1.10 m, with an clearance of approx. 2.80 m (with folded mast and radar). Half-glider with blue polyester hull, displacement about 9 tons, with 1,300 liter diesel tank, 400 liters water tank. This Nelson 34 has 1 cabin and 2+2 berths, radar, autopilot, vhf, refrigerator and microwave.