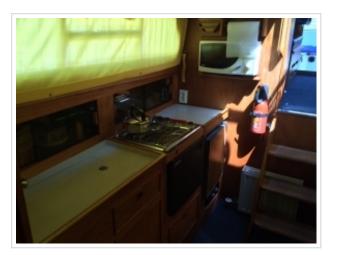

Well maintained Nelson 34 built by Halmatic in GB, dimensions 10.40 x 3.30 x 1.10 m, with an clearance of approx. 2.80 m (with folded mast and radar). Half-glider with blue polyester hull, displacement about 9 tons, with 1,300 liter diesel tank, 400 liters water tank. This Nelson 34 has 1 cabin and 2+2 berths, radar, autopilot, vhf, refrigerator and microwave.