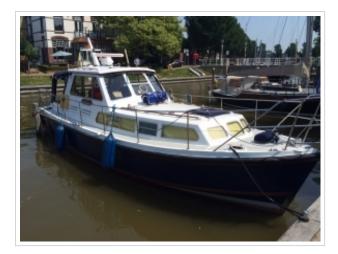

Well maintained Nelson 34 built by Halmatic in GB, dimensions 10.40 x 3.30 x 1.10 m, with an clearance of approx. 2.80 m (with folded mast and radar). Half-glider with blue polyester hull, displacement about 9 tons, with 1,300 liter diesel tank, 400 liters water tank. This Nelson 34 has 1 cabin and 2+2 berths, radar, autopilot, vhf, refrigerator and microwave.

Very solid, sturdy character and a perfect partner for open sea and inland waterways and rivers. Viewing in Harlingen.