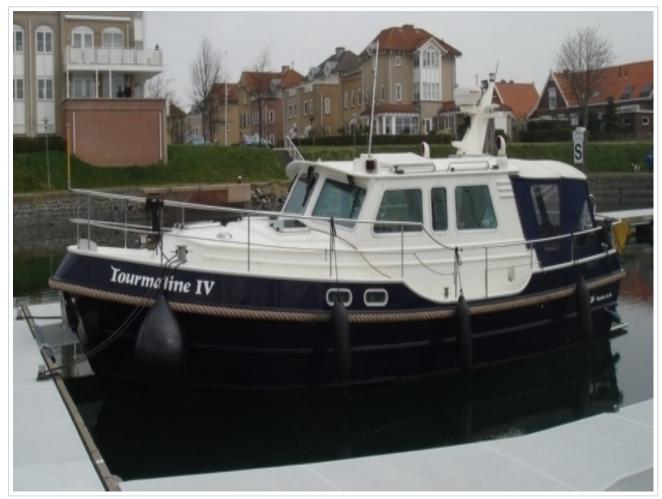

## **KUSTER A-31**

| Dimensions | 9,50 x 3,50 x 1,00 meter  |
|------------|---------------------------|
| Built      | 2001                      |
| Material   | Steel                     |
| Engine(s)  | Vetus-Deutz DT-4.29 83 hp |
| Price      | Sold                      |

The Kuster 31 is the smallest member of the Kuster series. This Kuster 31 "Tourmaline IV" has always been well maintained and has everything on board to make your stay as pleasant as possible. The Kuster 31 includes a layout with two spacious cabins with three fixed berths. The ship was built in 2001 and is equipped with a Vetus Deutz DT 4.29 / 61 Kw from 2010 with only 800 hours of sailing. The yacht is fully equipped including electric windlass, cockpit cover, winter cover, Raymarine navigation etc. The yacht is on display at our sales marina in Harlingen by appointment.