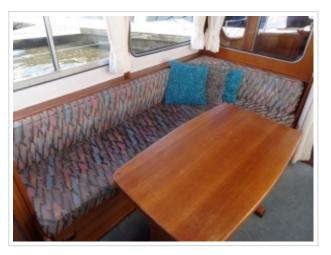

Well-kept Molenmaker & Mantelcutter 10.80 OK AK from 1980. This round-bilged hull is finished by Molenmaker & Mantel from Sneek. The yacht has an inside-/outside steering position and and a large sliding roof. The yachts is fully equipped with a Webasto heating, Vetus bow thruster, Vetus davits and Vetus electric anchor winch. The Molenmaker & Mantelcutter can be inspected by appointment.