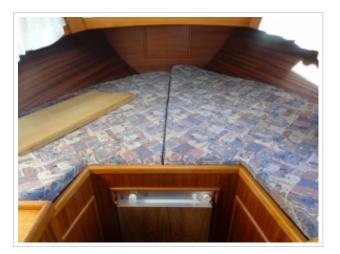

Well-kept Molenmaker & Mantelcutter 10.80 OK AK from 1980. This round-bilged hull is finished by Molenmaker & Mantel from Sneek. The yacht has an inside-/outside steering position and and a large sliding roof. The yachts is fully equipped with a Webasto heating, Vetus bow thruster, Vetus davits and Vetus electric anchor winch. The Molenmaker & Mantelcutter can be inspected by appointment.