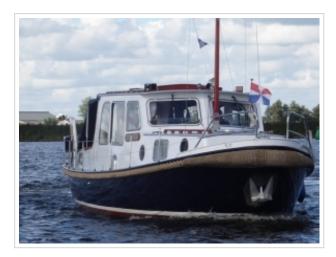

Well-kept Molenmaker & Mantelcutter 10.80 OK AK from 1980. This round-bilged hull is finished by Molenmaker & Mantel from Sneek. The yacht has an inside-/outside steering position and and a large sliding roof. The yachts is fully equipped with a Webasto heating, Vetus bow thruster, Vetus davits and Vetus electric anchor winch. The Molenmaker & Mantelcutter can be inspected by appointment.