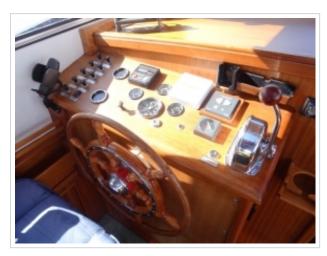

Well-kept Molenmaker & Mantelcutter 10.80 OK AK from 1980. This round-bilged hull is finished by Molenmaker & Mantel from Sneek. The yacht has an inside-/outside steering position and and a large sliding roof. The yachts is fully equipped with a Webasto heating, Vetus bow thruster, Vetus davits and Vetus electric anchor winch. The Molenmaker & Mantelcutter can be inspected by appointment.