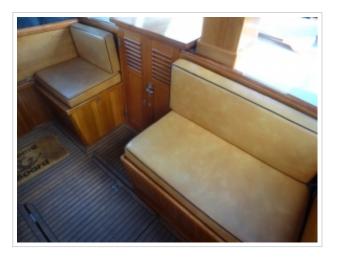

Well-kept Molenmaker & Mantelcutter 10.80 OK AK from 1980. This round-bilged hull is finished by Molenmaker & Mantel from Sneek. The yacht has an inside-/outside steering position and and a large sliding roof. The yachts is fully equipped with a Webasto heating, Vetus bow thruster, Vetus davits and Vetus electric anchor winch. The Molenmaker & Mantelcutter can be inspected by appointment.