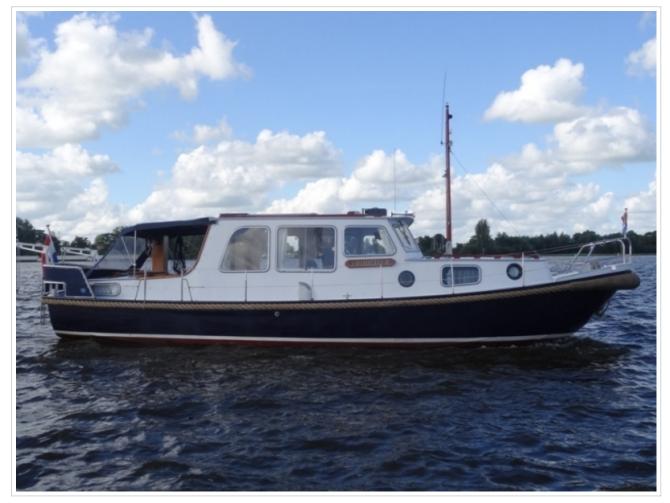

## MOLENMAKER & MANTELVLET 10.80 OK AK

| Dimensions | 10,80 x 3,60 x 1,00 meter |
|------------|---------------------------|
| Built      | 1980                      |
| Material   | Steel                     |
| Engine(s)  | DAF 85 hp                 |
| Price      | Sold                      |
|            |                           |

Well-kept Molenmaker & Mantelcutter 10.80 OK AK from 1980. This round-bilged hull is finished by Molenmaker & Mantel from Sneek. The yacht has an inside-/outside steering position and and a large sliding roof. The yachts is fully equipped with a Webasto heating, Vetus bow thruster, Vetus davits and Vetus electric anchor winch. The Molenmaker & Mantelcutter can be inspected by appointment.