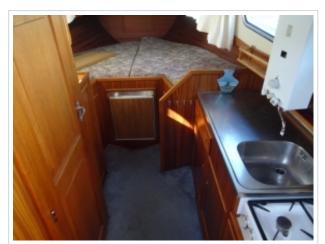

Well-kept Molenmaker & Mantelcutter 10.80 OK AK from 1980. This round-bilged hull is finished by Molenmaker & Mantel from Sneek. The yacht has an inside-/outside steering position and and a large sliding roof. The yachts is fully equipped with a Webasto heating, Vetus bow thruster, Vetus davits and Vetus electric anchor winch. The Molenmaker & Mantelcutter can be inspected by appointment.