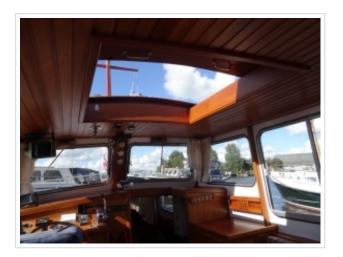

Well-kept Molenmaker & Mantelcutter 10.80 OK AK from 1980. This round-bilged hull is finished by Molenmaker & Mantel from Sneek. The yacht has an inside-/outside steering position and and a large sliding roof. The yachts is fully equipped with a Webasto heating, Vetus bow thruster, Vetus davits and Vetus electric anchor winch. The Molenmaker & Mantelcutter can be inspected by appointment.