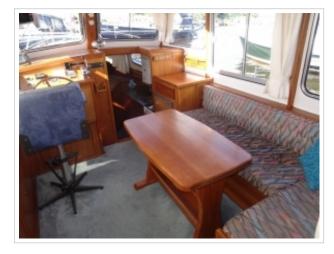

Well-kept Molenmaker & Mantelcutter 10.80 OK AK from 1980. This round-bilged hull is finished by Molenmaker & Mantel from Sneek. The yacht has an inside-/outside steering position and and a large sliding roof. The yachts is fully equipped with a Webasto heating, Vetus bow thruster, Vetus davits and Vetus electric anchor winch. The Molenmaker & Mantelcutter can be inspected by appointment.