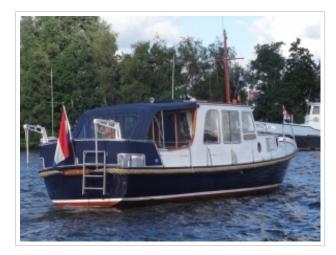

## MOLENMAKER & MANTELVLET 10.80 OK AK

| Dimensions | 10,80 x 3,60 x 1,00 meter |
|------------|---------------------------|
| Built      | 1980                      |
| Material   | Steel                     |
| Engine(s)  | DAF 85 hp                 |
| Price      | Sold                      |
|            |                           |

Well-kept Molenmaker & Mantelcutter 10.80 OK AK from 1980. This round-bilged hull is finished by Molenmaker & Mantel from Sneek. The yacht has an inside-/outside steering position and and a large sliding roof. The yachts is fully equipped with a Webasto heating, Vetus bow thruster, Vetus davits and Vetus electric anchor winch. The Molenmaker & Mantelcutter can be inspected by appointment.