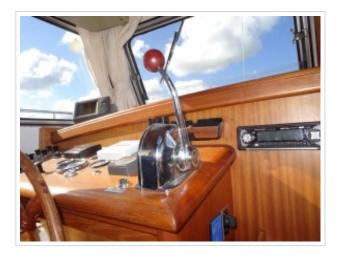

Well-kept Molenmaker & Mantelcutter 10.80 OK AK from 1980. This round-bilged hull is finished by Molenmaker & Mantel from Sneek. The yacht has an inside-/outside steering position and and a large sliding roof. The yachts is fully equipped with a Webasto heating, Vetus bow thruster, Vetus davits and Vetus electric anchor winch. The Molenmaker & Mantelcutter can be inspected by appointment.