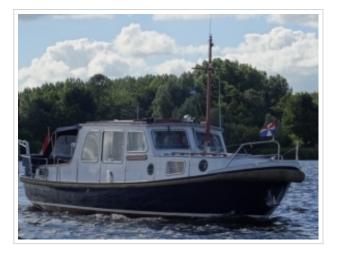

Well-kept Molenmaker & Mantelcutter 10.80 OK AK from 1980. This round-bilged hull is finished by Molenmaker & Mantel from Sneek. The yacht has an inside-/outside steering position and and a large sliding roof. The yachts is fully equipped with a Webasto heating, Vetus bow thruster, Vetus davits and Vetus electric anchor winch. The Molenmaker & Mantelcutter can be inspected by appointment.