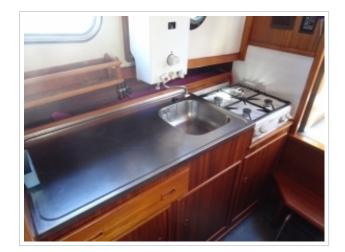

Well-kept Molenmaker & Mantelcutter 10.80 OK AK from 1980. This round-bilged hull is finished by Molenmaker & Mantel from Sneek. The yacht has an inside-/outside steering position and and a large sliding roof. The yachts is fully equipped with a Webasto heating, Vetus bow thruster, Vetus davits and Vetus electric anchor winch. The Molenmaker & Mantelcutter can be inspected by appointment.