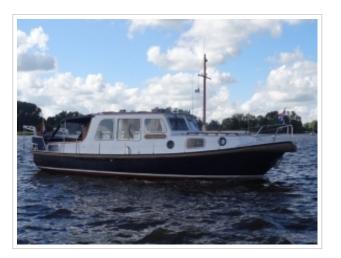

Well-kept Molenmaker & Mantelcutter 10.80 OK AK from 1980. This round-bilged hull is finished by Molenmaker & Mantel from Sneek. The yacht has an inside-/outside steering position and and a large sliding roof. The yachts is fully equipped with a Webasto heating, Vetus bow thruster, Vetus davits and Vetus electric anchor winch. The Molenmaker & Mantelcutter can be inspected by appointment.