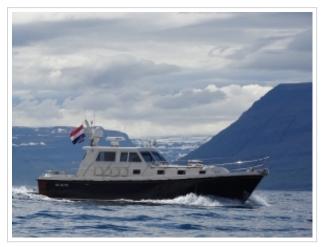

## **NORTH-LINE 42 WHEELHOUSE**

**Dimensions** 13,80 x 4,15 x 1,13 meter

**Built** 2016

Material GRP

Engine(s) 2 x Cummins 480 hp

Price Sold

As new North Line 42 Wheelhouse "Dauntless". The yachts was launched at the beginning of 2016 and is fitted with 2 x 480 hp Cummins engines. Over complete with air conditioning, complete set of navigation, bow thruster, etc. The yacht just had a great trip to Greenland and can be visited by appointment in Harlingen.