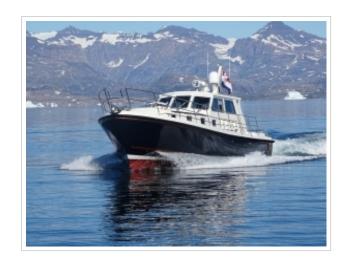

## **NORTH-LINE 42 WHEELHOUSE**

**Dimensions** 13,80 x 4,15 x 1,13 meter

**Built** 2016

Material GRP

Engine(s) 2 x Cummins 480 hp

Price Sold

As new North Line 42 Wheelhouse "Dauntless". The yachts was launched at the beginning of 2016 and is fitted with 2 x 480 hp Cummins engines. Over complete with air conditioning, complete set of navigation, bow thruster, etc. The yacht just had a great trip to Greenland and can be visited by appointment in Harlingen.