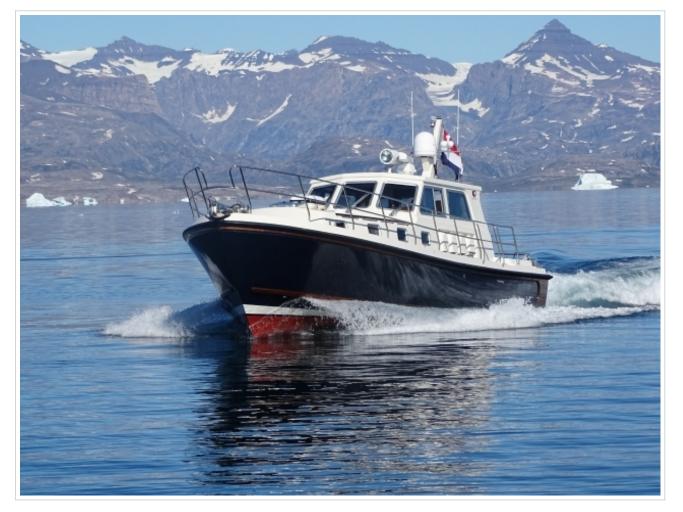

## **NORTH-LINE 42 WHEELHOUSE**

**Dimensions** 13,80 x 4,15 x 1,13 meter

**Built** 2016

Material GRP

Engine(s) 2 x Cummins 480 hp

Price Sold

As new North Line 42 Wheelhouse "Dauntless". The yachts was launched at the beginning of 2016 and is fitted with 2 x 480 hp Cummins engines. Over complete with air conditioning, complete set of navigation, bow thruster, etc. The yacht just had a great trip to Greenland and can be visited by appointment in Harlingen.