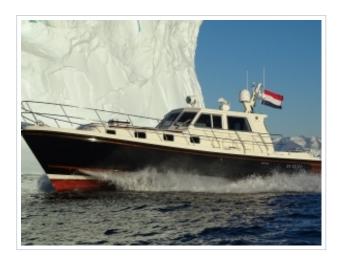

## **NORTH-LINE 42 WHEELHOUSE**

**Dimensions** 13,80 x 4,15 x 1,13 meter

**Built** 2016

Material GRP

Engine(s) 2 x Cummins 480 hp

Price Sold

As new North Line 42 Wheelhouse "Dauntless". The yachts was launched at the beginning of 2016 and is fitted with 2 x 480 hp Cummins engines. Over complete with air conditioning, complete set of navigation, bow thruster, etc. The yacht just had a great trip to Greenland and can be visited by appointment in Harlingen.