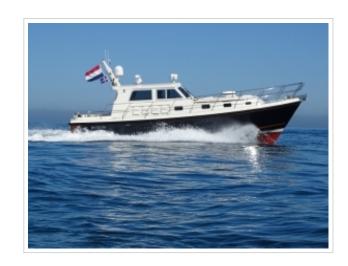

## **NORTH-LINE 42 WHEELHOUSE**

**Dimensions** 13,80 x 4,15 x 1,13 meter

**Built** 2016

Material GRP

Engine(s) 2 x Cummins 480 hp

Price Sold

As new North Line 42 Wheelhouse "Dauntless". The yachts was launched at the beginning of 2016 and is fitted with 2 x 480 hp Cummins engines. Over complete with air conditioning, complete set of navigation, bow thruster, etc. The yacht just had a great trip to Greenland and can be visited by appointment in Harlingen.