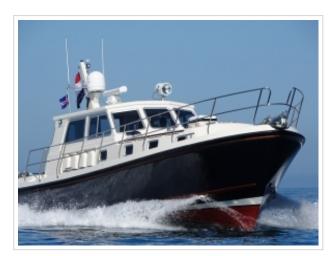

## **NORTH-LINE 42 WHEELHOUSE**

**Dimensions** 13,80 x 4,15 x 1,13 meter

**Built** 2016

Material GRP

Engine(s) 2 x Cummins 480 hp

Price Sold

As new North Line 42 Wheelhouse "Dauntless". The yachts was launched at the beginning of 2016 and is fitted with 2 x 480 hp Cummins engines. Over complete with air conditioning, complete set of navigation, bow thruster, etc. The yacht just had a great trip to Greenland and can be visited by appointment in Harlingen.