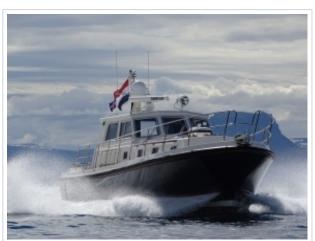

## **NORTH-LINE 42 WHEELHOUSE**

**Dimensions** 13,80 x 4,15 x 1,13 meter

**Built** 2016

Material GRP

Engine(s) 2 x Cummins 480 hp

Price Sold

As new North Line 42 Wheelhouse "Dauntless". The yachts was launched at the beginning of 2016 and is fitted with 2 x 480 hp Cummins engines. Over complete with air conditioning, complete set of navigation, bow thruster, etc. The yacht just had a great trip to Greenland and can be visited by appointment in Harlingen.