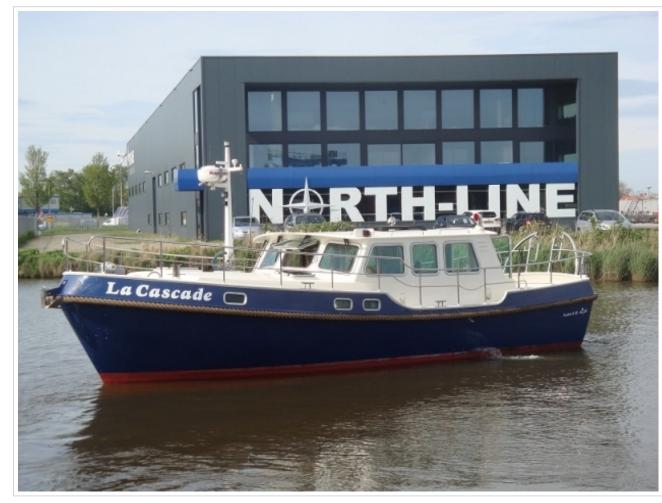

## **KUSTER A-38**

| Dimensions | 11,70 x 4,04 x 1,10 meter |
|------------|---------------------------|
| Built      | 2006                      |
| Material   | Steel                     |
| Engine(s)  | Vetus Deutz 114 hp        |
| Price      | Sold                      |

Kuster A-38 "La Cascade" built in 2006. This yacht is equipped with a Vetus Deutz 114 hp engine and a hydraulic bow thruster. It also has a complete set of navigation with a Raymarine plotter, depth sounder, log, compass, autopilot and radar. The "La Cascade" also has many other conveniences such as an oven, ceramic stove, Mastervolt invertor (5 kW) and a battery charger. The layout is standard on the Kuster A-38 with two cabins, four fixed berths and an inside-/oustide steering position. The yacht can be inspected shortly at our yard in Harlingen.